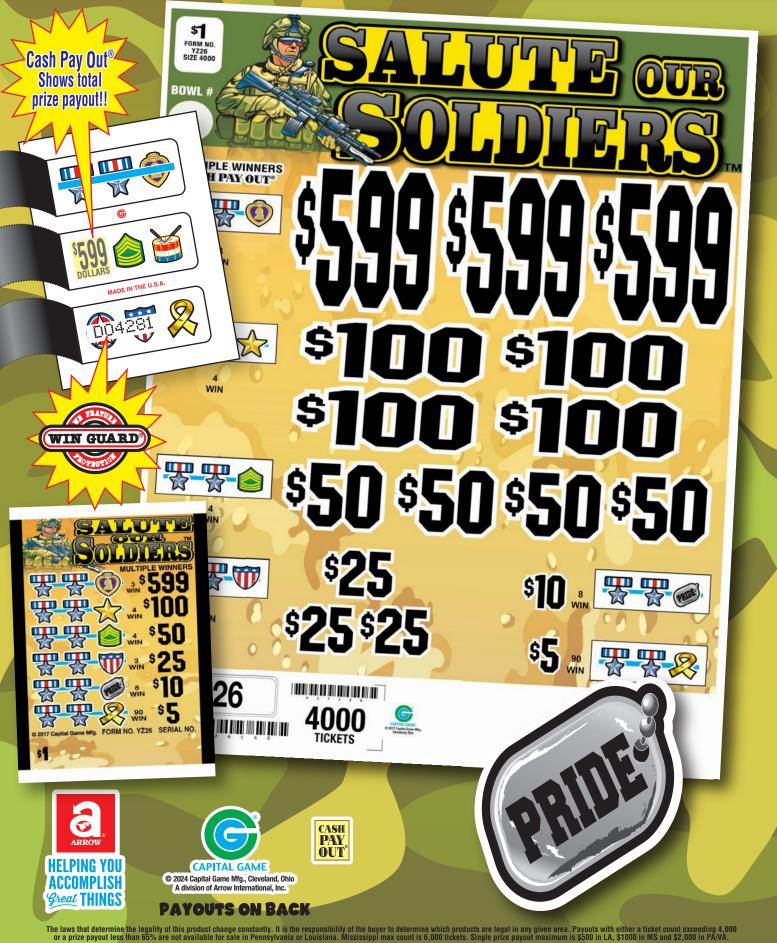

## SALUTE OUR SOLDIERS™

|                                                                                                                                                                                       | UNEUTE UUT                                                                                                                                                                                                                                                                                                                                                                     |                                                                                                                                                                                                                                                       |                                                                                                                                                                                                                                                                                        |
|---------------------------------------------------------------------------------------------------------------------------------------------------------------------------------------|--------------------------------------------------------------------------------------------------------------------------------------------------------------------------------------------------------------------------------------------------------------------------------------------------------------------------------------------------------------------------------|-------------------------------------------------------------------------------------------------------------------------------------------------------------------------------------------------------------------------------------------------------|----------------------------------------------------------------------------------------------------------------------------------------------------------------------------------------------------------------------------------------------------------------------------------------|
| <b>FORM YZ24</b><br>4,000 cards @ \$1.                                                                                                                                                | \$1.00 per card<br>.00\$4,000.00                                                                                                                                                                                                                                                                                                                                               | FORM YZ25<br>4,000 cards @ \$1.                                                                                                                                                                                                                       | \$1.00 per card<br>.00\$4,000.00                                                                                                                                                                                                                                                       |
| PAYS OUT<br>6 @ \$250.00\$1500.00<br>2 @ \$100.00\$200.00<br>2 @ \$75.00\$150.00<br>2 @ \$50.00\$100.00<br>2 @ \$25.00\$100.00                                                        | MULTIPLE WINNERS<br>6 @\$250.00\$1500.00<br>2 @\$100.00\$200.00<br>2 @\$75.00\$150.00<br>2 @\$55.00\$100.00<br>2 @\$25.00\$100.00<br>4 @\$10.00\$40.00<br>192 @\$5.00\$960.00                                                                                                                                                                                                  | PAYS OUT<br>3 @\$300.00\$900.00<br>3 @\$300.00\$900.00<br>2 @\$200.00\$400.00<br>4 @ \$50.00\$200.00<br>10 @ \$10.00\$100.00<br>100 @ \$5.00\$500.00                                                                                                  | MULTIPLE WINNERS<br>6 @\$300.00\$1800.00<br>2 @\$200.00\$400.00<br>2 @\$50.00\$120.00<br>2 @\$50.00\$100.00<br>2 @\$20.00\$40.00<br>2 @\$15.00\$30.00<br>2 @\$15.00\$490.00                                                                                                            |
| 75% payback<br>Win Ratio: 1 in 18.7<br>3 sets per case<br>14 POSTINGS                                                                                                                 |                                                                                                                                                                                                                                                                                                                                                                                | 75% payback<br>Win Ratio: 1 in 32.8<br>3 sets per case<br>14 POSTINGS                                                                                                                                                                                 |                                                                                                                                                                                                                                                                                        |
| PAYS OUT                                                                                                                                                                              | \$3,000.00                                                                                                                                                                                                                                                                                                                                                                     | PAYS OUT                                                                                                                                                                                                                                              | \$3,000.00                                                                                                                                                                                                                                                                             |
| FORM YZ26                                                                                                                                                                             | \$1,000.00<br>\$1.00 per card                                                                                                                                                                                                                                                                                                                                                  | FORM YZ27                                                                                                                                                                                                                                             | \$1,000.00<br>\$1.00 per card                                                                                                                                                                                                                                                          |
| <b>4,000 cards @ \$1</b> .                                                                                                                                                            | .00\$4,000.00                                                                                                                                                                                                                                                                                                                                                                  | <b>4,000</b> cards @ \$1.                                                                                                                                                                                                                             | .00\$4,000.00                                                                                                                                                                                                                                                                          |
| $\begin{array}{c} PAYS\ OUT\\ 3\ @\$599.00\$1797.00\\ 4\ @\$100.00\$400.00\\ 4\ @\$50.00\$200.00\\ 3\ @\$25.00\$75.00\\ 8\ @\$10.00\$80.00\\ 90\ @\$5.00\$450.00\\ \end{array}$       | MULTIPLE WINNERS<br>3 @\$599.00\$1797.00<br>4 @\$100.00\$200.00<br>4 @\$250.00\$200.00<br>3 @\$25.00\$200.00<br>8 @\$10.00\$80.00<br>90 @\$5.00\$450.00                                                                                                                                                                                                                        | PAYS OUT<br>4 @\$500.00\$2000.00<br>2 @\$100.00\$200.00<br>2 @\$100.00\$100.00<br>2 @\$10.00\$100.00<br>2 @\$10.00\$30.00<br>6 @\$5.00\$30.00<br>130 @\$5.00\$650.00                                                                                  | MULTIPLE WINNERS<br>4 @\$500.00\$2000.00<br>2 @\$100.00\$200.00<br>2 @\$50.00\$100.00<br>2 @\$10.00\$20.00<br>6 @\$5.00\$30.00<br>130 @\$5.00\$650.00                                                                                                                                  |
| 75.05% payback<br>Win Ratio: 1 in 35.7<br>3 sets per case<br>14 POSTINGS                                                                                                              |                                                                                                                                                                                                                                                                                                                                                                                | 75% payback<br>Win Ratio: 1 in 27.4<br>3 sets per case<br>8 POSTINGS                                                                                                                                                                                  |                                                                                                                                                                                                                                                                                        |
|                                                                                                                                                                                       | ¢2,002,00                                                                                                                                                                                                                                                                                                                                                                      |                                                                                                                                                                                                                                                       |                                                                                                                                                                                                                                                                                        |
| PAYS OUT.<br>IDEAL PROFIT                                                                                                                                                             | \$3,002.00<br>\$998.00                                                                                                                                                                                                                                                                                                                                                         | PAYS OUT<br>IDEAL PROFIT                                                                                                                                                                                                                              | \$3,000.00<br>\$1,000.00                                                                                                                                                                                                                                                               |
| FORM YZ28<br>4,000 cards @ \$1.                                                                                                                                                       | \$1.00 per card<br>.00\$4,000.00                                                                                                                                                                                                                                                                                                                                               | FORM YZ29<br>4,000 cards @ 500                                                                                                                                                                                                                        | 50¢ per card<br>¢\$2,000.00                                                                                                                                                                                                                                                            |
| PAYS OUT<br>5 @\$400.00\$2000.00<br>2 @\$200.00\$400.00<br>2 @\$100.00\$200.00<br>2 @\$50.00\$100.00<br>4 @\$25.00\$100.00<br>100 @\$2.00\$200.00                                     | MULTIPLE WINNERS<br>5 @\$400.00\$2000.00<br>2 @\$200.00\$400.00<br>2 @\$100.00\$200.00<br>2 @\$50.00\$100.00<br>4 @\$25.00\$100.00<br>100 @\$2.00\$200.00                                                                                                                                                                                                                      | PAYS OUT 2 @ \$250.00 \$500.00 2 @ \$100.00 \$200.00 3 @ \$50.00 \$150.00 10 @ \$10.00 \$100.00 10 @ \$3.00 \$30.00 420 @ \$1.00 \$420.00                                                                                                             | MULTIPLE WINNERS           2         @\$250.00\$500.00           2         @\$100.00\$200.00           3         @\$50.00\$150.00           10         @\$10.00\$100.00           10         @\$3.00\$30.00           21         @\$2.00\$310.00           378         @\$1.00\$378.00 |
| 75% payback<br>Win Ratio: 1 in 34.8<br>3 sets per case<br>15 POSTINGS                                                                                                                 |                                                                                                                                                                                                                                                                                                                                                                                | 70% payback<br>Win Ratio: 1 in 9.0<br>3 sets per case<br>7 POSTINGS                                                                                                                                                                                   |                                                                                                                                                                                                                                                                                        |
| PAYS OUT                                                                                                                                                                              | \$3,000.00                                                                                                                                                                                                                                                                                                                                                                     | PAYS OUT                                                                                                                                                                                                                                              | \$1,400.00                                                                                                                                                                                                                                                                             |
| IDEAL PROFIT                                                                                                                                                                          | \$1,000.00                                                                                                                                                                                                                                                                                                                                                                     | IDEAL PROFIT                                                                                                                                                                                                                                          |                                                                                                                                                                                                                                                                                        |
|                                                                                                                                                                                       | \$1.00 per card<br>.00\$6,320.00                                                                                                                                                                                                                                                                                                                                               | FORM YZ31<br>4,000 cards @ \$1.                                                                                                                                                                                                                       |                                                                                                                                                                                                                                                                                        |
| PAYS OUT<br>2 @\$599.00\$1198.00<br>2 @\$599.00\$1198.00<br>2 @\$100.00\$200.00<br>2 @\$100.00\$200.00<br>5 @\$50.00\$250.00<br>44 @\$25.00\$1100.00<br>1 Last Sale @\$599.00\$599.00 | MULTIPLE WINNERS<br>2 @ \$599.00\$1198.00<br>2 @ \$599.00\$1198.00<br>2 @ \$100.00\$200.00<br>2 @ \$100.00\$200.00<br>5 @ \$50.00\$250.00<br>44 @ \$25.00\$1100.00<br>1 Last Sale @ \$599.00\$599.00                                                                                                                                                                           | PAYS OUT<br>6 @ \$250.00\$1500.00<br>2 @ \$100.00\$150.00<br>2 @ \$75.00\$150.00<br>2 @ \$50.00\$150.00<br>2 @ \$25.00\$50.00<br>1000@ \$1.00\$1000.00                                                                                                | MULTIPLE WINNERS<br>6 @ \$250.00\$1500.00<br>2 @ \$100.00\$200.00<br>2 @ \$75.00\$150.00<br>2 @ \$55.00\$150.00<br>2 @ \$25.00\$50.00<br>4 @ \$22.00\$8.00<br>992 @ \$1.00\$992.00                                                                                                     |
| 75.08% payback<br>Win Ratio: 1 in 109.0<br>2 sets per case                                                                                                                            |                                                                                                                                                                                                                                                                                                                                                                                | 75% payback<br>Win Ratio: 1 in 3.9<br>3 sets per case<br>14 POSTINGS                                                                                                                                                                                  |                                                                                                                                                                                                                                                                                        |
| PAYS OUT                                                                                                                                                                              | \$4,745.00                                                                                                                                                                                                                                                                                                                                                                     | PAYS OUT<br>IDEAL PROFIT                                                                                                                                                                                                                              | \$3,000.00                                                                                                                                                                                                                                                                             |
| IDEAL PROFIT<br>FORM YY96                                                                                                                                                             | \$1,575.00<br>50¢ per card                                                                                                                                                                                                                                                                                                                                                     | FORM YZ43                                                                                                                                                                                                                                             | 25¢ per card                                                                                                                                                                                                                                                                           |
|                                                                                                                                                                                       | ¢\$1,540.00<br>MULTIPLE WINNERS                                                                                                                                                                                                                                                                                                                                                | 4,000 cards @ 250                                                                                                                                                                                                                                     | ¢\$1,000.00<br>MULTIPLE WINNERS                                                                                                                                                                                                                                                        |
| PAYS 0011<br>8 @\$100.00\$800.00<br>2 @\$50.00\$100.00<br>2 @\$20.00\$100.00<br>2 @\$5.00\$10.00<br>4 @\$2.00\$8.00<br>200 @\$1.00\$200.00                                            | MULTIPLE         WINNERS           8         @ \$100.00 \$800.00           2         @ \$50.00 \$100.00           2         @ \$20.00 \$40.00           2         @ \$20.00 \$40.00           2         @ \$20.00 \$40.00           2         @ \$2.00 \$40.00           2         @ \$2.00 \$40.00           2         @ \$5.00 \$40.00           2         @ \$1.00 \$200.00 | $\begin{array}{c} & \text{PAYS UU1} \\ 2 & \text{@} \$150.00 \$300.00 \\ 2 & \text{@} \$50.00 \$100.00 \\ 2 & \text{@} \$20.00 \$40.00 \\ 2 & \text{@} \$10.00 \$20.00 \\ 10 & \text{@} \$5.00 \$50.00 \\ 140 & \text{@} \$1.00 \$140.00 \end{array}$ | MULTIPLE WINNERS           2         @ \$150.00 \$300.00           2         @ \$50.00 \$100.00           2         @ \$20.00 \$40.00           2         @ \$10.00 \$20.00           10         @ \$1.00 \$50.00           140         @ \$1.00 \$140.00                              |
| 75.19% payback<br>Win Ratio: 1 in 14.1<br>4 sets per case                                                                                                                             |                                                                                                                                                                                                                                                                                                                                                                                | 65% payback<br>Win Ratio: 1 in 25.3<br>3 sets per case                                                                                                                                                                                                |                                                                                                                                                                                                                                                                                        |
| 12 POSTINGS                                                                                                                                                                           |                                                                                                                                                                                                                                                                                                                                                                                | 6 POSTINGS                                                                                                                                                                                                                                            |                                                                                                                                                                                                                                                                                        |
| PAYS OUT<br>IDEAL PROFIT                                                                                                                                                              | \$1,158.00<br>\$382.00                                                                                                                                                                                                                                                                                                                                                         | PAYS OUT<br>IDEAL PROFIT                                                                                                                                                                                                                              | \$650.00<br>\$350.00                                                                                                                                                                                                                                                                   |