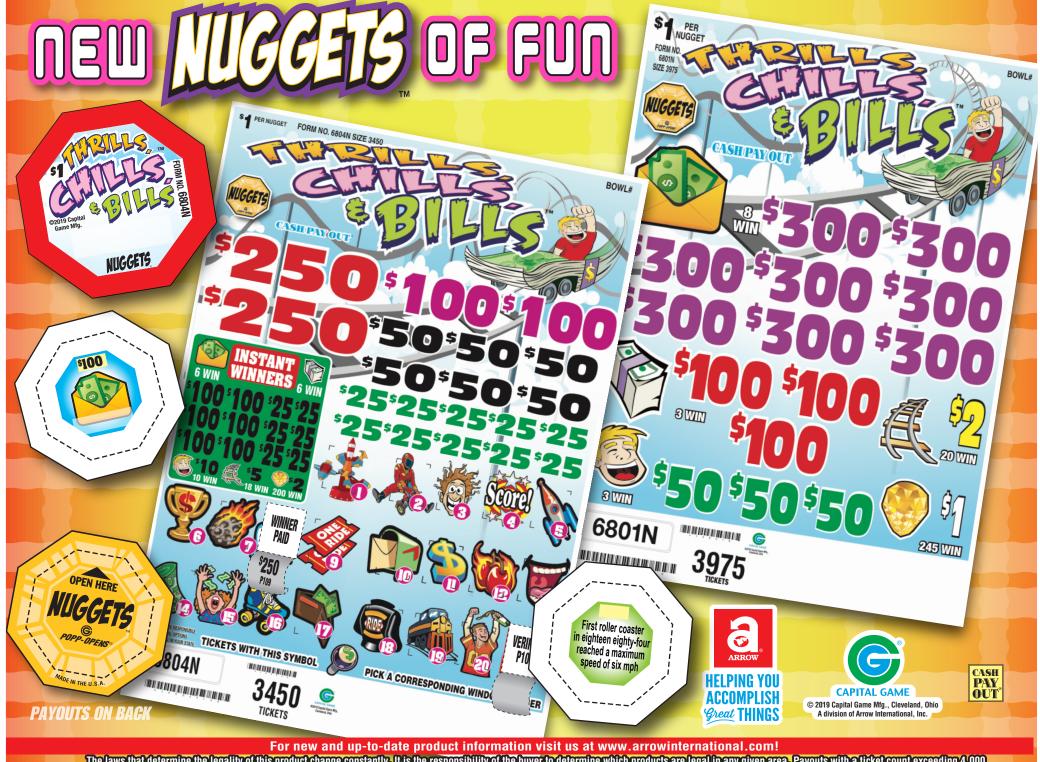

# THRILLS, CHILLS, & BILLS™

FORM 6801N \$1.00 per card 3975 cards @ \$1.00 ...... \$3.975.00

### **PAYS OUT**

 8 WINNERS
 @ \$300.00 ......\$2,400.00

 3 WINNERS
 @ \$100.00 ......\$300.00

 3 WINNERS
 @ \$50.00 .....\$150.00

 20 WINNERS
 @ \$2.00 ......\$40.00

 245 WINNERS
 @ \$1.00 ......\$245.00

PAYS OUT.....\$3,135.00 IDEAL PROFIT.....\$840.00

### FORM 6804N \$1.00 per card

3450 cards @ \$1.00 ...... \$3,450.00

**PAYS OUT** 

**TOTAL U-PICK VALUE ...... \$1,250.00** 

### **INSTANT WINNERS**

6 WINNERS @ \$100.00 .......\$600.00 6 WINNERS @ \$25.00 ......\$150.00 10 WINNERS @ \$10.00 .....\$100.00 18 WINNERS @ \$5.00 .....\$90.00 200 WINNERS @ \$2.00 .....\$400.00

PAYS OUT......\$2,590.00 IDEAL PROFIT......\$860.00