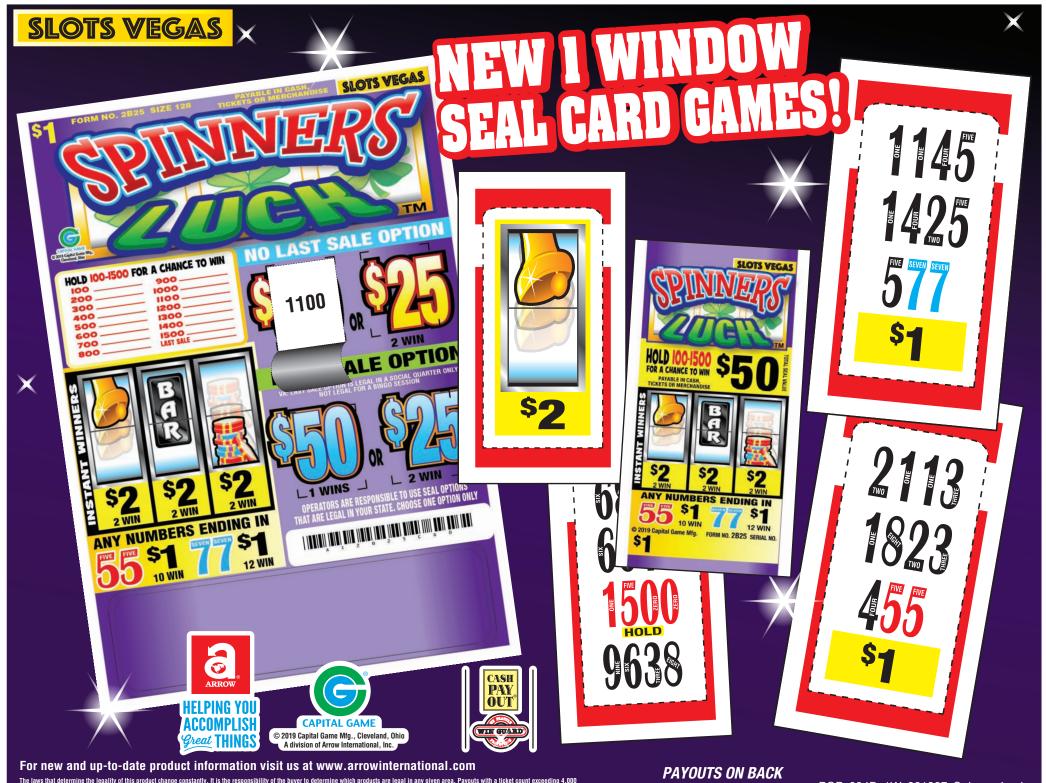

## **SPINNERS LUCK™**

| FORM 2B25   \$1.00 per card     128 cards @ \$1.00   \$128.00     Total Seal Value   PAYS OUT     Total Seal Value   \$50.00     INSTANT WINNERS   \$50.00     2 Winners @ \$2.00   \$4.00     2 Winners @ \$2.00   \$4.00     2 Winners @ \$2.00   \$4.00     10 Winners @ \$1.00   \$10.00     12 Winners @ \$1.00   \$12.00     PAYS OUT   \$84.00     IDEAL PROFIT   \$44.00     65.63% payback   40 sets per case     Seal Card Options:   1 @ \$50 OR 2 @ \$25     15 Sign ups #100 - 1500   To Sign ups #100 - 1500     Payable in Cash, Tickets, or Merchandise.   LAST SALE SIGN UP | FORM 2B26   \$1.00 per card     192 cards @ \$1.00   \$192.00     PAYS OUT   \$192.00     Total Seal Value   \$75.00     INSTANT WINNERS   \$10.00     1 Winner @ \$10.00   \$10.00     2 Winners @ \$5.00   \$15.00     3 Winners @ \$5.00   \$15.00     3 Winners @ \$5.00   \$15.00     70.31% payback   40 sets per case     I @ \$75 OR 3 @ \$25   15 Sign ups #100 - 1500     Payable in Cash, Tickets, or Merchandise.   LAST SALE SIGN UP | FORM 2B27 \$1.00 per card   240 cards @ \$1.00 \$240.00   PAYS OUT \$100.00   Total Seal Value \$100.00   INSTANT WINNERS \$20.00   1 Winner @ \$20.00 \$20.00   1 Winner @ \$5.00 \$5.00   2000 \$5.00   1 Winner @ \$5.00 \$5.00   1 Winner @ \$5.00 \$5.00   2000 \$5.00   1 Winner @ \$5.00 \$5.00   2000 \$5.00   2000 \$5.00   2000 \$20.00   PAYS OUT \$160.00   DEAL PROFIT \$80.00   66.67% payback 24 sets per case   Song Card Options: 1 @ \$100 OR 2 @ \$50 OR 4 @ \$25   15 Sign ups #100 - 1500 Payable in Cash, Tickets, or Merchandise.   LAST SALE SIGN UP \$200 OR 2 @ \$200 OR 4 @ \$25 | FORM 2B28 \$1.00 per card   576 cards @ \$1.00 \$576.00   PAYS OUT \$200.00   Total Seal Value \$200.00   INSTANT WINNERS \$200.00   1 Winner @ \$50.00 \$40.00   1 Winner @ \$20.00 \$200.00   1 Winner @ \$20.00 \$200.00   1 Winner @ \$10.00 \$200.00   1 Winner @ \$10.00 \$200.00   20 Winners @ \$5.00 \$100.00   PAYS OUT \$420.00   1DEAL PROFIT \$156.00   72.92% payback 12 sets per case   Seal Card Options: 1 @ \$200 OR 2 @ \$100 OR 4 @ \$50   15 Sign ups #100 - 1500 Tayable in Cash, Tickets, or Merchandise.   LAST SALE SIGN UP Sale Sign UP |
|----------------------------------------------------------------------------------------------------------------------------------------------------------------------------------------------------------------------------------------------------------------------------------------------------------------------------------------------------------------------------------------------------------------------------------------------------------------------------------------------------------------------------------------------------------------------------------------------|---------------------------------------------------------------------------------------------------------------------------------------------------------------------------------------------------------------------------------------------------------------------------------------------------------------------------------------------------------------------------------------------------------------------------------------------------|-------------------------------------------------------------------------------------------------------------------------------------------------------------------------------------------------------------------------------------------------------------------------------------------------------------------------------------------------------------------------------------------------------------------------------------------------------------------------------------------------------------------------------------------------------------------------------------------------------------------------------------------------------------------------------------------------------------------------|-------------------------------------------------------------------------------------------------------------------------------------------------------------------------------------------------------------------------------------------------------------------------------------------------------------------------------------------------------------------------------------------------------------------------------------------------------------------------------------------------------------------------------------------------------------------|
| FORM 2B29   \$1.00 per card     888 cards @ \$1.00   \$888.00     Total Seal Value   PAYS OUT     I Winner @ \$50.00   \$530.00     1 Winner @ \$50.00   \$10.00     3 Winners @ \$5.00   \$15.00     2 Winners @ \$2.00   \$4.00     2 Winners @ \$2.00   \$4.00     2 Winners @ \$2.00   \$2.00     9AYS OUT   \$613.00     IDEAL PROFIT   \$275.00     69.03% payback   12 sets per case                                                                                                                                                                                                  | FORM 2B30   \$1.00 per card     960 cards @ \$1.00   \$960.00     PAYS OUT   \$300.00     INSTANT WINNERS   \$300.00     1 Winner @ \$100.00   \$100.00     1 Winner @ \$100.00   \$100.00     5 Winners @ \$10.00   \$100.00     9 Winners @ \$5.00   \$50.00     9 Winners @ \$5.00   \$700.00     9 Winners @ \$5.00   \$260.00     72.92% payback   8 sets per case                                                                           | FORM 2B31 \$1.00 per card   960 cards @ \$1.00 \$960.00   PAYS OUT \$300.00   Total Seal Value \$300.00   INSTANT WINNERS   2 Winners @ \$50.00 \$100.00   2 Winners @ \$50.00 \$100.00   2 Winners @ \$50.00 \$100.00   10 Winners @ \$5.00 \$100.00   12 Winners @ \$5.00 \$50.00   PAYS OUT \$710.00   IDEAL PROFIT \$250.00   73.96% payback 8 sets per case                                                                                                                                                                                                                                                                                                                                                        | FORM 2B32 \$1.00 per card   408 cards @ \$1.00 \$408.00   PAYS OUT \$200.00   I Winner @ \$50.00 \$20.00   1 Winner @ \$20.00 \$20.00   1 Winner @ \$5.00 \$10.00   1 Winner @ \$10.00 \$10.00   1 Winner @ \$1.00 \$10.00   1 Winner @ \$1.00 \$10.00   15 Winners @ \$1.00 \$15.00   PAYS OUT \$300.00   IDEAL PROFIT \$108.00   73.53% payback 12 sets per case                                                                                                         |
| LS<br>OPTION<br>Seal Card Options:<br>1 @ \$300 AND 1 @ \$50<br>AND 2 @ \$30 AND 6 @ \$20<br>10 Sign ups #100 - 1000<br>Payable in Cash, Tickets, or Merchandise.<br>ALL HOLDERS WIN<br>LAST SALE SIGN UP                                                                                                                                                                                                                                                                                                                                                                                    | LS<br>OPTION<br>Seal Card Options:<br>1 @ \$300 OR 2 @ \$150<br>OR 3 @ \$100<br>15 Sign ups #100 - 1500<br>Payable in Cash, Tickets, or Merchandise.<br>LAST SALE SIGN UP                                                                                                                                                                                                                                                                         | LS<br>OPTION<br>Seal Card Options:<br>1 @ \$300 OR 2 @ \$150<br>OR 3 @ \$100<br>15 Sign ups #100 - 1500<br>Payable in Cash, Tickets, or Merchandise.<br>LAST SALE SIGN UP                                                                                                                                                                                                                                                                                                                                                                                                                                                                                                                                               | Seal Card Options:<br>1 @ \$200 OR 2 @ \$100 OR 4 @ \$50<br>15 Sign ups #100 - 1500<br>Payable in Cash, Tickets, or Merchandise.<br>LAST SALE SIGN UP<br>FORM 2B33 \$1.00 per card<br>752 cards @ \$1.00\$752.00                                                                                                                                                                                                                                                                                                                                                  |
| LAST SALE SIGN-UP OPTION:<br>Each deal contains ONE seal card with the<br>LAST SALE SIGN-UP and NO LAST SALE OPTION.                                                                                                                                                                                                                                                                                                                                                                                                                                                                         |                                                                                                                                                                                                                                                                                                                                                                                                                                                   |                                                                                                                                                                                                                                                                                                                                                                                                                                                                                                                                                                                                                                                                                                                         | Total Seal Value PAYS OUT \$200.00   INSTANT WINNERS 1 Winner \$100.00 \$100.00   1 Winner \$100.00 \$100.00 \$100.00   2 Winners \$100.00 \$100.00 \$200.00   32 Winners \$100.00 \$22.00 \$210.00   72.07% payback 12 sets per case \$210.00 \$2.00   Seal Card Options:   1 \$200 OR 2 \$100 OR 1 \$100 AND 2   0 \$100 OR 1 \$2.00 \$2.00 \$2.00                                                                                            |
| The laws that determine the legality of this product change constantly. It is the responsibility of the buyer to determine which products are legal in any given area. Payouts with a ticket count exceeding 4,000 or a prize payout less than 65% are not available for sale in Pennsylvania or Louisiana. Mississippi max count is 6,000 tickets. Single prize payout maximum is \$500 in LA, \$1000 in MS/VA and \$2000 in PA.                                                                                                                                                            |                                                                                                                                                                                                                                                                                                                                                                                                                                                   |                                                                                                                                                                                                                                                                                                                                                                                                                                                                                                                                                                                                                                                                                                                         | \$50 OR 1 @ \$100 AND 1 @ \$20 AND 3 @ \$10 AND<br>10 @ \$5<br>15 Sign ups #100 - 1500<br>Payable in Cash, Tickets, or Merchandise.<br>ALL HOLDERS WIN                                                                                                                                                                                                                                                                                                                                                                                                            |