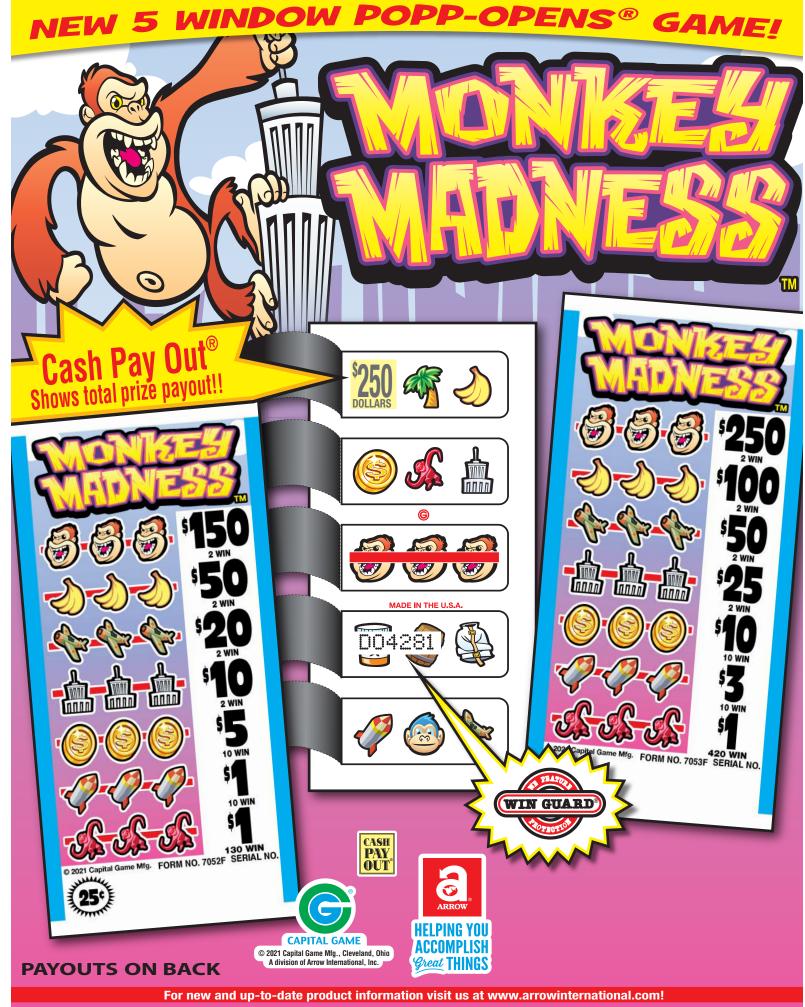

# NEW POPP-OPENS GAMES! 5 WINDOW TICKET

| GAME TITLE        | PRE-BOOK DATE           | SHIP DATE      |  |  |
|-------------------|-------------------------|----------------|--|--|
| Royal Ladies      | Now thru March 17, 2021 | April 15, 2021 |  |  |
| Monkey Madness    | Now thru March 17, 2021 | April 15, 2021 |  |  |
| Cash For Cherries | Now thru March 17, 2021 | April 15, 2021 |  |  |

### DOVAL LADIECTM

| ROYAL LADIES <sup>IM</sup>                                                                                                                                                                                                                                                                                |                                                                                                                                                                                                                                       |                                                                                                                                                                                                                                                                                                                                                                                                                                                                                                                                                                                                                                                                                                                                                                                                                                                                                                                                                                                                                                                                                                                                                                                                                                                                                                                                                                                                                                                                                                                                                                                                                                                                                                                                                                                                                                                                                                                                                                                                                                                                                                                                                                                                                                                                                            |                                                                                                                                                                                                                                |                                                                                                                                                                                                                                            |                                                                                                                                                                                                                                                                                                                                         |  |
|-----------------------------------------------------------------------------------------------------------------------------------------------------------------------------------------------------------------------------------------------------------------------------------------------------------|---------------------------------------------------------------------------------------------------------------------------------------------------------------------------------------------------------------------------------------|--------------------------------------------------------------------------------------------------------------------------------------------------------------------------------------------------------------------------------------------------------------------------------------------------------------------------------------------------------------------------------------------------------------------------------------------------------------------------------------------------------------------------------------------------------------------------------------------------------------------------------------------------------------------------------------------------------------------------------------------------------------------------------------------------------------------------------------------------------------------------------------------------------------------------------------------------------------------------------------------------------------------------------------------------------------------------------------------------------------------------------------------------------------------------------------------------------------------------------------------------------------------------------------------------------------------------------------------------------------------------------------------------------------------------------------------------------------------------------------------------------------------------------------------------------------------------------------------------------------------------------------------------------------------------------------------------------------------------------------------------------------------------------------------------------------------------------------------------------------------------------------------------------------------------------------------------------------------------------------------------------------------------------------------------------------------------------------------------------------------------------------------------------------------------------------------------------------------------------------------------------------------------------------------|--------------------------------------------------------------------------------------------------------------------------------------------------------------------------------------------------------------------------------|--------------------------------------------------------------------------------------------------------------------------------------------------------------------------------------------------------------------------------------------|-----------------------------------------------------------------------------------------------------------------------------------------------------------------------------------------------------------------------------------------------------------------------------------------------------------------------------------------|--|
| FORM 7039F 25¢ per card<br>4,000 cards @ 25¢\$1,000.00                                                                                                                                                                                                                                                    | 4,000 cards @ 50¢\$                                                                                                                                                                                                                   | per card<br>52,000.00 FORM 7041F<br>4,000 cards @ \$1.00                                                                                                                                                                                                                                                                                                                                                                                                                                                                                                                                                                                                                                                                                                                                                                                                                                                                                                                                                                                                                                                                                                                                                                                                                                                                                                                                                                                                                                                                                                                                                                                                                                                                                                                                                                                                                                                                                                                                                                                                                                                                                                                                                                                                                                   | \$1.00 per card<br>0\$4,000.00 FORM 4,000 ca                                                                                                                                                                                   | rds @ \$1.00\$4,000.00                                                                                                                                                                                                                     | FORM 7043F \$1.00 per card 4,000 cards @ \$1.00\$4,000.00                                                                                                                                                                                                                                                                               |  |
| PAYS OUT 2 Winners @ \$150.00\$300.00 2 Winners @ \$50.00\$100.00 2 Winners @ \$20.00\$40.00 2 Winners @ \$10.00\$20.00 10 Winners @ \$5.00\$50.00 10 Winners @ \$1.00\$10.00 130 Winners @ \$1.00\$10.00                                                                                                 | PAYS OUT 2 Winners @ \$250.00 2 Winners @ \$100.00. 2 Winners @ \$50.00 2 Winners @ \$25.00 10 Winners @ \$10.00. 10 Winners @ \$10.00 420 Winners @ \$1.00                                                                           | 6200 00    2 Winners @ 64                                                                                                                                                                                                                                                                                                                                                                                                                                                                                                                                                                                                                                                                                                                                                                                                                                                                                                                                                                                                                                                                                                                                                                                                                                                                                                                                                                                                                                                                                                                                                                                                                                                                                                                                                                                                                                                                                                                                                                                                                                                                                                                                                                                                                                                                  | 00.00\$200.00 2 Wir<br>50.00\$100.00 2 Wir<br>310.00\$20.00 2 Wir                                                                                                                                                              | PAYS OUT iners @ \$250.00 \$1500.00 iners @ \$100.00 \$200.00 iners @ \$75.00 \$150.00 iners @ \$75.00 \$150.00 iners @ \$50.00 \$100.00 iners @ \$25.00 \$50.00 iners @ \$50.00 \$120.00 iners @ \$50.00 \$120.00 iners @ \$1.00 \$880.00 | PAYS OUT 4 Winners @ \$500.00 \$2000.00 2 Winners @ \$100.00 \$200.00 2 Winners @ \$50.00 \$100.00 2 Winners @ \$25.00 \$50.00 2 Winners @ \$5.00 \$10.00 10 Winners @ \$1.00 \$10.00 630 Winners @ \$1.00 \$630.00                                                                                                                     |  |
| MULTIPLE WINNERS 2 Winners @ \$150.00\$300.00 2 Winners @ \$50.00\$100.00 2 Winners @ \$20.00\$40.00 2 Winners @ \$10.00\$20.00 10 Winners @ \$10.00\$50.00 10 Winners @ \$2.00\$50.00 120 Winners @ \$1.00\$120.00                                                                                       | MULTIPLE WINNERS 2 Winners @ \$250.00 2 Winners @ \$100.00 2 Winners @ \$50.00 2 Winners @ \$25.00 10 Winners @ \$10.00 11 Winners @ \$3.00 21 Winners @ \$2.00 378 Winners @ \$1.00                                                  | \$500.00                                                                                                                                                                                                                                                                                                                                                                                                                                                                                                                                                                                                                                                                                                                                                                                                                                                                                                                                                                                                                                                                                                                                                                                                                                                                                                                                                                                                                                                                                                                                                                                                                                                                                                                                                                                                                                                                                                                                                                                                                                                                                                                                                                                                                                                                                   | 00.00\$2000.00 6 Wir<br>00.00\$200.00 2 Wir<br>50.00\$100.00 2 Wir<br>10.00\$20.00 2 Wir                                                                                                                                       | ners @ \$2.00\$88.00                                                                                                                                                                                                                       | MULTIPLE WINNERS 4 Winners @ \$50.00 \$2000.00 2 Winners @ \$100.00 \$200.00 2 Winners @ \$50.00 \$100.00 2 Winners @ \$55.00 \$50.00 2 Winners @ \$55.00 \$10.00 32 Winners @ \$2.00 \$54.00 576 Winners @ \$1.00 \$576.00                                                                                                             |  |
| PAYS OUT\$650.00  IDEAL PROFIT\$350.00  65% payback 2 sets per case  Win Ratio: 1 in 25.3                                                                                                                                                                                                                 | PAYS OUT\$1 IDEAL PROFIT 70% payback 2 sets p Win Ratio: 1 in 8.9                                                                                                                                                                     | \$600.00 IDEAL PROFIT                                                                                                                                                                                                                                                                                                                                                                                                                                                                                                                                                                                                                                                                                                                                                                                                                                                                                                                                                                                                                                                                                                                                                                                                                                                                                                                                                                                                                                                                                                                                                                                                                                                                                                                                                                                                                                                                                                                                                                                                                                                                                                                                                                                                                                                                      | \$1,000.00 IDEAL<br>2 sets per case 75% p                                                                                                                                                                                      | OUT\$3,000.00 PROFIT\$1,000.00 layback 2 sets per case Win Ratio: 1 in 4.4                                                                                                                                                                 | PAYS OUT                                                                                                                                                                                                                                                                                                                                |  |
| FORM 7044F \$1.00 per card<br>3,120 cards @ \$1.00\$3,120.00                                                                                                                                                                                                                                              | 3,080 cards @ 50¢                                                                                                                                                                                                                     | per card<br>\$1,540.00 FORM 7046F<br>3,640 cards @ \$1.00                                                                                                                                                                                                                                                                                                                                                                                                                                                                                                                                                                                                                                                                                                                                                                                                                                                                                                                                                                                                                                                                                                                                                                                                                                                                                                                                                                                                                                                                                                                                                                                                                                                                                                                                                                                                                                                                                                                                                                                                                                                                                                                                                                                                                                  | \$1.00 per card<br>0\$3,640.00 FORM 4,000 ca                                                                                                                                                                                   | rds @ \$1 00 \$4 000 00                                                                                                                                                                                                                    | FORM 7048F \$1.00 per card<br>4,000 cards @ \$1.00\$4,000.00                                                                                                                                                                                                                                                                            |  |
| PAYS OUT  8 Winners @ \$100.00\$800.00  4 Winners @ \$100.00\$400.00  5 Winners @ \$50.00\$250.00  4 Winners @ \$100.00\$400.00  10 Winners @ \$10.00\$40.00  200 Winners @ \$2.00\$50.00                                                                                                                 | 2 Winners @ \$50.00<br>2 Winners @ \$20.00<br>2 Winners @ \$5.00                                                                                                                                                                      | \$40.00 3 Winners @ \$\$10.00 3 Winners @ \$                                                                                                                                                                                                                                                                                                                                                                                                                                                                                                                                                                                                                                                                                                                                                                                                                                                                                                                                                                                                                                                                                                                                                                                                                                                                                                                                                                                                                                                                                                                                                                                                                                                                                                                                                                                                                                                                                                                                                                                                                                                                                                                                                                                                                                               | 0\$3,640.00   4,000 cz OUT 00.00\$900.00   3 Wir 00.00\$500.00   4 Wir 00.00\$300.00   4 Wir 075.00\$225.00   3 Wir 75.00\$150.00   8 Wir 20.00\$300.00   20 Wir \$2.00\$400.00   70 Wir                                       | PAYS OUT Iners @ \$599.00. \$1797.00 Iners @ \$100.00. \$400.00 Iners @ \$50.00. \$200.00 Iners @ \$50.00. \$75.00 Iners @ \$10.00. \$80.00 Iners @ \$5.00. \$100.00 Iners @ \$5.00. \$350.00 Iners @ \$5.00. \$350.00                     | PAYS OUT 6 Winners @ \$250.00 \$1500.00 2 Winners @ \$75.00 \$150.00 2 Winners @ \$75.00 \$150.00 2 Winners @ \$50.00 \$100.00 2 Winners @ \$25.00 \$50.00 4 Winners @ \$10.00 \$40.00 192 Winners @ \$5.00 \$960.00                                                                                                                    |  |
| MULTIPLE WINNERS 2 Winners @ \$200.00\$400.00 1 Winner @ \$160.00\$160.00 2 Winners @ \$150.00\$120.00 1 Winner @ \$120.00\$120.00 1 Winner @ \$120.00\$110.00 7 Winners @ \$100.00\$100.00 2 Winners @ \$50.00\$100.00 10 Winners @ \$50.00\$50.00 20 Winners @ \$4.00\$80.00 20 Winners @ \$4.00\$80.00 | 22 Winners @ \$2.00<br>160 Winners @ \$1.00                                                                                                                                                                                           | \$800.00 3 Winners @ \$3 Winners @ \$2 Winners @ \$2 Winners @ \$1 Winners | 00.00. \$900.00 3 Wir<br>00.00. \$600.00 4 Wir<br>00.00. \$300.00 4 Wir<br>50.00. \$225.00 3 Wir<br>50.00. \$150.00 8 Wir<br>40.00. \$200.00 90 Wir<br>20.00. \$100.00 \$00<br>\$4.00. \$80.00 \$200.00 \$00                   | MULTIPLE WINNERS ners @ \$59.00\$1797.00 ners @ \$100.00\$4400.00 ners @ \$50.00\$200.00 ners @ \$25.00\$75.00 ners @ \$10.00\$80.00 ners @ \$50.00\$80.00 ners @ \$50.00\$450.00                                                          | MULTIPLE WINNERS 6 Winners @ \$250.00\$1500.00 2 Winners @ \$100.00\$200.00 2 Winners @ \$75.00\$150.00 2 Winners @ \$50.00\$100.00 2 Winners @ \$25.00\$50.00 4 Winners @ \$10.00\$40.00 192 Winners @ \$5.00\$960.00                                                                                                                  |  |
| PAYS OUT\$2,340.00 IDEAL PROFIT\$780.00 75% payback 3 sets per case Win Ratio: 1 in 13.3                                                                                                                                                                                                                  | Win Ratio: 1 in 14.3                                                                                                                                                                                                                  | \$386.00<br>per case TDEAL PROFIT<br>78.98% payback<br>Win Ratio:                                                                                                                                                                                                                                                                                                                                                                                                                                                                                                                                                                                                                                                                                                                                                                                                                                                                                                                                                                                                                                                                                                                                                                                                                                                                                                                                                                                                                                                                                                                                                                                                                                                                                                                                                                                                                                                                                                                                                                                                                                                                                                                                                                                                                          | \$765.00<br>2 sets per case<br>1 in 15.8                                                                                                                                                                                       | DUT\$3,002.00 PROFIT\$998.00 payback 2 sets per case Win Ratio: 1 in 35.7                                                                                                                                                                  | PAYS OUT\$3,000.00  IDEAL PROFIT\$1,000.00  75% payback 2 sets per case Win Ratio: 1 in 19.1                                                                                                                                                                                                                                            |  |
| 4.000 cards @ \$1.00\$4.000.00 3.12                                                                                                                                                                                                                                                                       | 20 cards @ \$1.00\$3.120.00                                                                                                                                                                                                           | FORM 7051F 50¢ per card<br>4,000 cards @ 50¢\$2,000.00<br>PAYS OUT                                                                                                                                                                                                                                                                                                                                                                                                                                                                                                                                                                                                                                                                                                                                                                                                                                                                                                                                                                                                                                                                                                                                                                                                                                                                                                                                                                                                                                                                                                                                                                                                                                                                                                                                                                                                                                                                                                                                                                                                                                                                                                                                                                                                                         | FORM 7582F \$1.00 per ca<br>4,000 cards @ \$1.00\$4,000.                                                                                                                                                                       | 00 4.000 cards @ \$1.00\$4.0                                                                                                                                                                                                               |                                                                                                                                                                                                                                                                                                                                         |  |
| 2 Winners @ \$250.00\$500.00 4 2 Winners @ \$250.00\$500.00 4 2 Winners @ \$75.00\$150.00 5 2 Winners @ \$25.00\$50.00 4 30 Winners @ \$5.00\$150.00 10                                                                                                                                                   | PAYS OUT \$100.00\$800.00 Winners @ \$100.00\$400.00 Winners @ \$100.00\$400.00 Winners @ \$50.00\$250.00 Winners @ \$100.00\$40.00 Winners @ \$10.00\$40.00 Winners @ \$5.00\$40.00 Winners @ \$5.00\$40.00 Winners @ \$2.00\$400.00 | 2 Winners @ \$250.00\$500.00 2 Winners @ \$100.00\$200.00 2 Winners @ \$50.00 .\$100.00 2 Winners @ \$25.00\$50.00 10 Winners @ \$10.00 .\$100.00 10 Winners @ \$5.00\$50.00 80 Winners @ \$5.00\$400.00                                                                                                                                                                                                                                                                                                                                                                                                                                                                                                                                                                                                                                                                                                                                                                                                                                                                                                                                                                                                                                                                                                                                                                                                                                                                                                                                                                                                                                                                                                                                                                                                                                                                                                                                                                                                                                                                                                                                                                                                                                                                                   | PAYS OUT 2 Winners @ \$500.00\$1000 1 Winner @ \$400.00\$400 2 Winners @ \$300.00\$200 1 Winner @ \$200.00\$200 2 Winners @ \$100.00\$200 4 Winners @ \$25.00\$100 100 Winners @ \$5.00\$500                                   | 00   3 Winners @ \$300.00\$<br>00   2 Winners @ \$200.00\$<br>00   4 Winners @ \$50.00\$<br>00   10 Winners @ \$10.00\$<br>00   6 Winners @ \$5.00\$                                                                                       | 900.00 2 Winners @ \$500.00 \$1000.00 900.00 1 Winner @ \$400.00 \$400.00 400.00 1 Winner @ \$300.00 \$500.00 200.00 1 Winner @ \$200.00 \$200.00 1100.00 2 Winners @ \$100.00 \$200.00 \$300.00 12 Winners @ \$25.00 \$300.00                                                                                                          |  |
| 2 Winners @ \$75.00\$150.00   5<br>2 Winners @ \$25.00\$50.00   30<br>30 Winners @ \$5.00\$150.00   10<br>34 Winners @ \$2.00\$68.00   20                                                                                                                                                                 |                                                                                                                                                                                                                                       | MULTIPLE WINNERS 2 Winners @ \$200.00\$500.00 2 Winners @ \$50.00\$100.00 2 Winners @ \$50.00\$100.00 2 Winners @ \$50.00\$500.00 10 Winners @ \$100.00\$100.00 10 Winners @ \$5.00\$50.00 80 Winners @ \$5.00\$400.00                                                                                                                                                                                                                                                                                                                                                                                                                                                                                                                                                                                                                                                                                                                                                                                                                                                                                                                                                                                                                                                                                                                                                                                                                                                                                                                                                                                                                                                                                                                                                                                                                                                                                                                                                                                                                                                                                                                                                                                                                                                                     | MULTIPLE WINNERS 2 Winners @ \$500.00\$1000 1 Winner @ \$400.00\$400 2 Winners @ \$300.00\$200 1 Winners @ \$200.00\$200 2 Winners @ \$100.00\$200 4 Winners @ \$25.00\$100 10 Winners @ \$10.00\$100 80 Winners @ \$5.00\$400 | 00   2 Winners @ \$200.00\$<br>00   2 Winners @ \$60.00\$<br>00   2 Winners @ \$50.00\$<br>00   2 Winners @ \$20.00<br>00   2 Winners @ \$15.00                                                                                            | 440.00     1     Winner @ \$400.00     \$400.00       1120.00     2     Winners @ \$300.00     \$600.00       1100.00     1     Winner @ \$200.00     \$200.00       \$40.00     2     Winners @ \$100.00     \$200.00       \$300.00     12     Winners @ \$25.00     \$300.00       \$20.00     13     Winners @ \$25.00     \$325.00 |  |
| IDEAL PROFIT\$1,000.00 IDE                                                                                                                                                                                                                                                                                |                                                                                                                                                                                                                                       | PAYS OUT\$1,400.00 IDEAL PROFIT\$600.00 70% payback 2 sets per case Win Ratio: 1 in 37.0                                                                                                                                                                                                                                                                                                                                                                                                                                                                                                                                                                                                                                                                                                                                                                                                                                                                                                                                                                                                                                                                                                                                                                                                                                                                                                                                                                                                                                                                                                                                                                                                                                                                                                                                                                                                                                                                                                                                                                                                                                                                                                                                                                                                   | PAYS OUT\$3,000. IDEAL PROFIT\$1,000. 75% payback 2 seis per case Win Ratio: 1 in 35.7                                                                                                                                         | DO IDEAL PROFIT\$1,0                                                                                                                                                                                                                       | 20.00 IDEAL PROFIT\$975.00                                                                                                                                                                                                                                                                                                              |  |
| 4,000 cards @ \$1.00\$4,000.00 6,32                                                                                                                                                                                                                                                                       | RM 7586FLS \$1.00 per card<br>20 cards @ \$1.00\$6,320.00                                                                                                                                                                             | FORM 7587F \$1.00 per card<br>6,320 cards @ \$1.00\$6,320.00                                                                                                                                                                                                                                                                                                                                                                                                                                                                                                                                                                                                                                                                                                                                                                                                                                                                                                                                                                                                                                                                                                                                                                                                                                                                                                                                                                                                                                                                                                                                                                                                                                                                                                                                                                                                                                                                                                                                                                                                                                                                                                                                                                                                                               | FORM 7255GLS 50¢ per ca<br>4,000 cards @ 50¢\$2,000.                                                                                                                                                                           | 00 4,000 cards @ \$2.00\$8,                                                                                                                                                                                                                | 000.00 4,000 cards @ 25¢\$1,000.00                                                                                                                                                                                                                                                                                                      |  |
| 3 Winners @ \$300.00\$900.00   2<br>2 Winners @ \$200.00\$400.00   2<br>4 Winners @ \$50.00\$200.00   2<br>10 Winners @ \$10.00\$100.00   5<br>6 Winners @ \$4.00\$24.00   22<br>476 Winners @ \$1.00\$476.00   22                                                                                        | Winners @ \$50.00\$250.00<br>2 Winners @ \$25.00\$550.00<br>2 Winners @ \$25.00\$550.00<br>Last sale@ \$599.00\$599.00                                                                                                                | PAYS OUT 2 Winners @ \$599.00. \$1198.00 2 Winners @ \$599.00. \$1198.00 2 Winners @ \$249.00. \$498.00 5 Winners @ \$100.00. \$500.00 5 Winners @ \$75.00. \$575.00 10 Winners @ \$50.00. \$500.00 20 Winners @ \$25.00. \$500.00                                                                                                                                                                                                                                                                                                                                                                                                                                                                                                                                                                                                                                                                                                                                                                                                                                                                                                                                                                                                                                                                                                                                                                                                                                                                                                                                                                                                                                                                                                                                                                                                                                                                                                                                                                                                                                                                                                                                                                                                                                                         | PAYS OUT   2   Winners @ \$250.00\$500   2   Winners @ \$75.00\$150   2   Winners @ \$50.00\$100   2   Winners @ \$15.00\$30   3   Winners @ \$5.00\$400   1   Last sale@ \$100.00\$100   1   Last sale@ \$100.00\$100         | 00   4 Winners @ \$200.00\$ 00   4 Winners @ \$100.00\$ 00   4 Winners @ \$50.00\$ 00   4 Winners @ \$20.00\$ 00   4 Winners @ \$10.00\$ 00   330 Winners @ \$2.00\$                                                                       | 1800.00     1 Winner @ \$150.00\$150.00       4400.00     1 Winner @ \$50.00\$50.00       2200.00     1 Winner @ \$25.00\$25.00       \$80.00     1 Winner @ \$20.00\$20.00       \$40.00     2 Winners @ \$5.00\$10.00       \$660.00     40 Winners @ \$5.00\$20.00       1 Last sale@ \$50.00\$50.00                                 |  |
| 2 Winners @ \$200.00\$400.00 2 2 Winners @ \$60.00\$120.00 2 2 Winners @ \$50.00\$100.00 2 2 Winners @ \$50.00\$40.00 5 2 Winners @ \$10.00\$28.00 22 2 Winners @ \$10.00\$20.00 22 4 Winners @ \$4.00\$16.00 1 26 Winners @ \$4.00\$16.00 1 26 Winners @ \$2.00\$52.00 424 Winners @ \$1.00\$424.00      | Winners @ \$599.00. \$1198.00 Winners @ \$100.00\$200.00 Winners @ \$100.00\$250.00 Winners @ \$50.00\$250.00 2 Winners @ \$25.00\$550.00 2 Winners @ \$25.00\$550.00 Last sale@ \$599.00\$599.00                                     | MULTIPLE WINNERS 2 Winners @ \$599.00\$1198.00 2 Winners @ \$599.00\$1198.00 2 Winners @ \$599.00\$198.00 5 Winners @ \$100.00\$500.00 5 Winners @ \$75.00\$500.00 20 Winners @ \$50.00\$500.00                                                                                                                                                                                                                                                                                                                                                                                                                                                                                                                                                                                                                                                                                                                                                                                                                                                                                                                                                                                                                                                                                                                                                                                                                                                                                                                                                                                                                                                                                                                                                                                                                                                                                                                                                                                                                                                                                                                                                                                                                                                                                            | MULTIPLE WINNERS 2 Winners @ \$250.00\$500 2 Winners @ \$75.00\$150 2 Winners @ \$50.00\$100 2 Winners @ \$15.00\$30 8 Winners @ \$10.00\$80 10 Winners @ \$5.00\$50 80 Winners @ \$5.00\$50 1 Last sale@ \$100.00\$100        | 00                                                                                                                                                                                                                                         | 1                                                                                                                                                                                                                                                                                                                                       |  |
| IDEAL PROFIT\$1,000.00 IDE                                                                                                                                                                                                                                                                                | YS OUT\$4,745.00  EAL PROFIT\$1,575.00  i.08% payback 1 sets per case                                                                                                                                                                 | PAYS OUT\$4,769.00  IDEAL PROFIT\$1,551.00  75.46% payback 1 sets per case                                                                                                                                                                                                                                                                                                                                                                                                                                                                                                                                                                                                                                                                                                                                                                                                                                                                                                                                                                                                                                                                                                                                                                                                                                                                                                                                                                                                                                                                                                                                                                                                                                                                                                                                                                                                                                                                                                                                                                                                                                                                                                                                                                                                                 | PAYS OUT\$1,410.  IDEAL PROFIT\$590.  70.5% payback 2 sets per cas                                                                                                                                                             | 00 IDEAL PROFIT\$1,8                                                                                                                                                                                                                       | 20.00 IDEAL PROFIT\$345.00                                                                                                                                                                                                                                                                                                              |  |