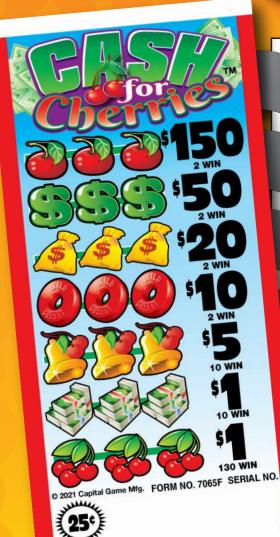

# NEW POPP-OPENS GAMES! 5 WINDOW TICKET

| GAME TITLE        | PRE-BOOK DATE           | SHIP DATE      |  |  |
|-------------------|-------------------------|----------------|--|--|
| Royal Ladies      | Now thru March 17, 2021 | April 15, 2021 |  |  |
| Monkey Madness    | Now thru March 17, 2021 | April 15, 2021 |  |  |
| Cash For Cherries | Now thru March 17, 2021 | April 15, 2021 |  |  |

### DOVAL LADIECTM

| ROYAL LADIES <sup>IM</sup>                                                                                                                                                                                                                                                                                |                                                                                                                                                                                                                                       |                                                                                                                                                                                                                                                                                                                                                                                                                                                                                                                                                                                                                                                                                                                                                                                                                                                                                                                                                                                                                                                                                                                                                                                                                                                                                                                                                                                                                                                                                                                                                                                                                                                                                                                                                                                                                                                                                                                                                                                                                                                                                                                                                                                                                                                                                            |                                                                                                                                                                                                                                |                                                                                                                                                                                                                                            |                                                                                                                                                                                                                                                                                                                                         |  |
|-----------------------------------------------------------------------------------------------------------------------------------------------------------------------------------------------------------------------------------------------------------------------------------------------------------|---------------------------------------------------------------------------------------------------------------------------------------------------------------------------------------------------------------------------------------|--------------------------------------------------------------------------------------------------------------------------------------------------------------------------------------------------------------------------------------------------------------------------------------------------------------------------------------------------------------------------------------------------------------------------------------------------------------------------------------------------------------------------------------------------------------------------------------------------------------------------------------------------------------------------------------------------------------------------------------------------------------------------------------------------------------------------------------------------------------------------------------------------------------------------------------------------------------------------------------------------------------------------------------------------------------------------------------------------------------------------------------------------------------------------------------------------------------------------------------------------------------------------------------------------------------------------------------------------------------------------------------------------------------------------------------------------------------------------------------------------------------------------------------------------------------------------------------------------------------------------------------------------------------------------------------------------------------------------------------------------------------------------------------------------------------------------------------------------------------------------------------------------------------------------------------------------------------------------------------------------------------------------------------------------------------------------------------------------------------------------------------------------------------------------------------------------------------------------------------------------------------------------------------------|--------------------------------------------------------------------------------------------------------------------------------------------------------------------------------------------------------------------------------|--------------------------------------------------------------------------------------------------------------------------------------------------------------------------------------------------------------------------------------------|-----------------------------------------------------------------------------------------------------------------------------------------------------------------------------------------------------------------------------------------------------------------------------------------------------------------------------------------|--|
| FORM 7039F 25¢ per card<br>4,000 cards @ 25¢\$1,000.00                                                                                                                                                                                                                                                    | 4,000 cards @ 50¢\$                                                                                                                                                                                                                   | per card<br>52,000.00 FORM 7041F<br>4,000 cards @ \$1.00                                                                                                                                                                                                                                                                                                                                                                                                                                                                                                                                                                                                                                                                                                                                                                                                                                                                                                                                                                                                                                                                                                                                                                                                                                                                                                                                                                                                                                                                                                                                                                                                                                                                                                                                                                                                                                                                                                                                                                                                                                                                                                                                                                                                                                   | \$1.00 per card<br>0\$4,000.00 FORM 4,000 ca                                                                                                                                                                                   | rds @ \$1.00\$4,000.00                                                                                                                                                                                                                     | FORM 7043F \$1.00 per card 4,000 cards @ \$1.00\$4,000.00                                                                                                                                                                                                                                                                               |  |
| PAYS OUT 2 Winners @ \$150.00\$300.00 2 Winners @ \$50.00\$100.00 2 Winners @ \$20.00\$40.00 2 Winners @ \$10.00\$20.00 10 Winners @ \$5.00\$50.00 10 Winners @ \$1.00\$10.00 130 Winners @ \$1.00\$10.00                                                                                                 | PAYS OUT 2 Winners @ \$250.00 2 Winners @ \$100.00. 2 Winners @ \$50.00 2 Winners @ \$25.00 10 Winners @ \$10.00. 10 Winners @ \$10.00 420 Winners @ \$1.00                                                                           | 6200 00    2 Winners @ 64                                                                                                                                                                                                                                                                                                                                                                                                                                                                                                                                                                                                                                                                                                                                                                                                                                                                                                                                                                                                                                                                                                                                                                                                                                                                                                                                                                                                                                                                                                                                                                                                                                                                                                                                                                                                                                                                                                                                                                                                                                                                                                                                                                                                                                                                  | 00.00\$200.00 2 Wir<br>50.00\$100.00 2 Wir<br>310.00\$20.00 2 Wir                                                                                                                                                              | PAYS OUT iners @ \$250.00 \$1500.00 iners @ \$100.00 \$200.00 iners @ \$75.00 \$150.00 iners @ \$75.00 \$150.00 iners @ \$50.00 \$100.00 iners @ \$25.00 \$50.00 iners @ \$50.00 \$120.00 iners @ \$50.00 \$120.00 iners @ \$1.00 \$880.00 | PAYS OUT 4 Winners @ \$500.00 \$2000.00 2 Winners @ \$100.00 \$200.00 2 Winners @ \$50.00 \$100.00 2 Winners @ \$25.00 \$50.00 2 Winners @ \$5.00 \$10.00 10 Winners @ \$1.00 \$10.00 630 Winners @ \$1.00 \$630.00                                                                                                                     |  |
| MULTIPLE WINNERS 2 Winners @ \$150.00\$300.00 2 Winners @ \$50.00\$100.00 2 Winners @ \$20.00\$40.00 2 Winners @ \$10.00\$20.00 10 Winners @ \$10.00\$50.00 10 Winners @ \$2.00\$50.00 120 Winners @ \$1.00\$120.00                                                                                       | MULTIPLE WINNERS 2 Winners @ \$250.00 2 Winners @ \$100.00 2 Winners @ \$50.00 2 Winners @ \$25.00 10 Winners @ \$10.00 11 Winners @ \$3.00 21 Winners @ \$2.00 378 Winners @ \$1.00                                                  | \$500.00                                                                                                                                                                                                                                                                                                                                                                                                                                                                                                                                                                                                                                                                                                                                                                                                                                                                                                                                                                                                                                                                                                                                                                                                                                                                                                                                                                                                                                                                                                                                                                                                                                                                                                                                                                                                                                                                                                                                                                                                                                                                                                                                                                                                                                                                                   | 00.00\$2000.00 6 Wir<br>00.00\$200.00 2 Wir<br>50.00\$100.00 2 Wir<br>10.00\$20.00 2 Wir                                                                                                                                       | ners @ \$2.00\$88.00                                                                                                                                                                                                                       | MULTIPLE WINNERS 4 Winners @ \$50.00 \$2000.00 2 Winners @ \$100.00 \$200.00 2 Winners @ \$50.00 \$100.00 2 Winners @ \$55.00 \$50.00 2 Winners @ \$55.00 \$10.00 32 Winners @ \$2.00 \$54.00 576 Winners @ \$1.00 \$576.00                                                                                                             |  |
| PAYS OUT\$650.00  IDEAL PROFIT\$350.00  65% payback 2 sets per case  Win Ratio: 1 in 25.3                                                                                                                                                                                                                 | PAYS OUT\$1 IDEAL PROFIT 70% payback 2 sets p Win Ratio: 1 in 8.9                                                                                                                                                                     | \$600.00 IDEAL PROFIT                                                                                                                                                                                                                                                                                                                                                                                                                                                                                                                                                                                                                                                                                                                                                                                                                                                                                                                                                                                                                                                                                                                                                                                                                                                                                                                                                                                                                                                                                                                                                                                                                                                                                                                                                                                                                                                                                                                                                                                                                                                                                                                                                                                                                                                                      | \$1,000.00 IDEAL<br>2 sets per case 75% p                                                                                                                                                                                      | OUT\$3,000.00 PROFIT\$1,000.00 layback 2 sets per case Win Ratio: 1 in 4.4                                                                                                                                                                 | PAYS OUT                                                                                                                                                                                                                                                                                                                                |  |
| FORM 7044F \$1.00 per card<br>3,120 cards @ \$1.00\$3,120.00                                                                                                                                                                                                                                              | 3,080 cards @ 50¢                                                                                                                                                                                                                     | per card<br>\$1,540.00 FORM 7046F<br>3,640 cards @ \$1.00                                                                                                                                                                                                                                                                                                                                                                                                                                                                                                                                                                                                                                                                                                                                                                                                                                                                                                                                                                                                                                                                                                                                                                                                                                                                                                                                                                                                                                                                                                                                                                                                                                                                                                                                                                                                                                                                                                                                                                                                                                                                                                                                                                                                                                  | \$1.00 per card<br>0\$3,640.00 FORM 4,000 ca                                                                                                                                                                                   | rds @ \$1 00 \$4 000 00                                                                                                                                                                                                                    | FORM 7048F \$1.00 per card<br>4,000 cards @ \$1.00\$4,000.00                                                                                                                                                                                                                                                                            |  |
| PAYS OUT  8 Winners @ \$100.00\$800.00  4 Winners @ \$100.00\$400.00  5 Winners @ \$50.00\$250.00  4 Winners @ \$100.00\$400.00  10 Winners @ \$10.00\$40.00  200 Winners @ \$2.00\$50.00                                                                                                                 | 2 Winners @ \$50.00<br>2 Winners @ \$20.00<br>2 Winners @ \$5.00                                                                                                                                                                      | \$40.00 3 Winners @ \$\$10.00 3 Winners @ \$                                                                                                                                                                                                                                                                                                                                                                                                                                                                                                                                                                                                                                                                                                                                                                                                                                                                                                                                                                                                                                                                                                                                                                                                                                                                                                                                                                                                                                                                                                                                                                                                                                                                                                                                                                                                                                                                                                                                                                                                                                                                                                                                                                                                                                               | 0\$3,640.00   4,000 cz OUT 00.00\$900.00   3 Wir 00.00\$500.00   4 Wir 00.00\$300.00   4 Wir 075.00\$225.00   3 Wir 75.00\$150.00   8 Wir 20.00\$300.00   20 Wir \$2.00\$400.00   70 Wir                                       | PAYS OUT Iners @ \$599.00. \$1797.00 Iners @ \$100.00. \$400.00 Iners @ \$50.00. \$200.00 Iners @ \$50.00. \$75.00 Iners @ \$10.00. \$80.00 Iners @ \$5.00. \$100.00 Iners @ \$5.00. \$350.00 Iners @ \$5.00. \$350.00                     | PAYS OUT 6 Winners @ \$250.00 \$1500.00 2 Winners @ \$75.00 \$150.00 2 Winners @ \$75.00 \$150.00 2 Winners @ \$50.00 \$100.00 2 Winners @ \$25.00 \$50.00 4 Winners @ \$10.00 \$40.00 192 Winners @ \$5.00 \$960.00                                                                                                                    |  |
| MULTIPLE WINNERS 2 Winners @ \$200.00\$400.00 1 Winner @ \$160.00\$160.00 2 Winners @ \$150.00\$120.00 1 Winner @ \$120.00\$120.00 1 Winner @ \$120.00\$110.00 7 Winners @ \$100.00\$100.00 2 Winners @ \$50.00\$100.00 10 Winners @ \$50.00\$50.00 20 Winners @ \$4.00\$80.00 20 Winners @ \$4.00\$80.00 | 22 Winners @ \$2.00<br>160 Winners @ \$1.00                                                                                                                                                                                           | \$800.00 3 Winners @ \$3 Winners @ \$2 Winners @ \$2 Winners @ \$1 Winners | 00.00. \$900.00 3 Wir<br>00.00. \$600.00 4 Wir<br>00.00. \$300.00 4 Wir<br>50.00. \$225.00 3 Wir<br>50.00. \$150.00 8 Wir<br>40.00. \$200.00 90 Wir<br>20.00. \$100.00 \$00<br>\$4.00. \$80.00 \$200.00 \$00                   | MULTIPLE WINNERS ners @ \$59.00\$1797.00 ners @ \$100.00\$4400.00 ners @ \$50.00\$200.00 ners @ \$25.00\$75.00 ners @ \$10.00\$80.00 ners @ \$50.00\$80.00 ners @ \$50.00\$450.00                                                          | MULTIPLE WINNERS 6 Winners @ \$250.00\$1500.00 2 Winners @ \$100.00\$200.00 2 Winners @ \$75.00\$150.00 2 Winners @ \$50.00\$100.00 2 Winners @ \$25.00\$50.00 4 Winners @ \$10.00\$40.00 192 Winners @ \$5.00\$960.00                                                                                                                  |  |
| PAYS OUT\$2,340.00 IDEAL PROFIT\$780.00 75% payback 3 sets per case Win Ratio: 1 in 13.3                                                                                                                                                                                                                  | Win Ratio: 1 in 14.3                                                                                                                                                                                                                  | \$386.00<br>per case TDEAL PROFIT<br>78.98% payback<br>Win Ratio:                                                                                                                                                                                                                                                                                                                                                                                                                                                                                                                                                                                                                                                                                                                                                                                                                                                                                                                                                                                                                                                                                                                                                                                                                                                                                                                                                                                                                                                                                                                                                                                                                                                                                                                                                                                                                                                                                                                                                                                                                                                                                                                                                                                                                          | \$765.00<br>2 sets per case<br>1 in 15.8                                                                                                                                                                                       | DUT\$3,002.00 PROFIT\$998.00 payback 2 sets per case Win Ratio: 1 in 35.7                                                                                                                                                                  | PAYS OUT\$3,000.00  IDEAL PROFIT\$1,000.00  75% payback 2 sets per case Win Ratio: 1 in 19.1                                                                                                                                                                                                                                            |  |
| 4.000 cards @ \$1.00\$4.000.00 3.12                                                                                                                                                                                                                                                                       | 20 cards @ \$1.00\$3.120.00                                                                                                                                                                                                           | FORM 7051F 50¢ per card<br>4,000 cards @ 50¢\$2,000.00<br>PAYS OUT                                                                                                                                                                                                                                                                                                                                                                                                                                                                                                                                                                                                                                                                                                                                                                                                                                                                                                                                                                                                                                                                                                                                                                                                                                                                                                                                                                                                                                                                                                                                                                                                                                                                                                                                                                                                                                                                                                                                                                                                                                                                                                                                                                                                                         | FORM 7582F \$1.00 per ca<br>4,000 cards @ \$1.00\$4,000.                                                                                                                                                                       | 00 4.000 cards @ \$1.00\$4.0                                                                                                                                                                                                               |                                                                                                                                                                                                                                                                                                                                         |  |
| 2 Winners @ \$250.00\$500.00 4 2 Winners @ \$250.00\$500.00 4 2 Winners @ \$75.00\$150.00 5 2 Winners @ \$25.00\$50.00 4 30 Winners @ \$5.00\$150.00 10                                                                                                                                                   | PAYS OUT \$100.00\$800.00 Winners @ \$100.00\$400.00 Winners @ \$100.00\$400.00 Winners @ \$50.00\$250.00 Winners @ \$100.00\$40.00 Winners @ \$10.00\$40.00 Winners @ \$5.00\$40.00 Winners @ \$5.00\$40.00 Winners @ \$2.00\$400.00 | 2 Winners @ \$250.00\$500.00 2 Winners @ \$100.00\$200.00 2 Winners @ \$50.00 .\$100.00 2 Winners @ \$25.00\$50.00 10 Winners @ \$10.00 .\$100.00 10 Winners @ \$5.00\$50.00 80 Winners @ \$5.00\$400.00                                                                                                                                                                                                                                                                                                                                                                                                                                                                                                                                                                                                                                                                                                                                                                                                                                                                                                                                                                                                                                                                                                                                                                                                                                                                                                                                                                                                                                                                                                                                                                                                                                                                                                                                                                                                                                                                                                                                                                                                                                                                                   | PAYS OUT 2 Winners @ \$500.00\$1000 1 Winner @ \$400.00\$400 2 Winners @ \$300.00\$200 1 Winner @ \$200.00\$200 2 Winners @ \$100.00\$200 4 Winners @ \$25.00\$100 100 Winners @ \$5.00\$500                                   | 00   3 Winners @ \$300.00\$<br>00   2 Winners @ \$200.00\$<br>00   4 Winners @ \$50.00\$<br>00   10 Winners @ \$10.00\$<br>00   6 Winners @ \$5.00\$                                                                                       | 900.00 2 Winners @ \$500.00 \$1000.00 900.00 1 Winner @ \$400.00 \$400.00 400.00 1 Winner @ \$300.00 \$500.00 200.00 1 Winner @ \$200.00 \$200.00 1100.00 2 Winners @ \$100.00 \$200.00 \$300.00 12 Winners @ \$25.00 \$300.00                                                                                                          |  |
| 2 Winners @ \$75.00\$150.00   5<br>2 Winners @ \$25.00\$50.00   30<br>30 Winners @ \$5.00\$150.00   10<br>34 Winners @ \$2.00\$68.00   20                                                                                                                                                                 |                                                                                                                                                                                                                                       | MULTIPLE WINNERS 2 Winners @ \$200.00\$500.00 2 Winners @ \$50.00\$100.00 2 Winners @ \$50.00\$100.00 2 Winners @ \$50.00\$500.00 10 Winners @ \$100.00\$100.00 10 Winners @ \$5.00\$50.00 80 Winners @ \$5.00\$400.00                                                                                                                                                                                                                                                                                                                                                                                                                                                                                                                                                                                                                                                                                                                                                                                                                                                                                                                                                                                                                                                                                                                                                                                                                                                                                                                                                                                                                                                                                                                                                                                                                                                                                                                                                                                                                                                                                                                                                                                                                                                                     | MULTIPLE WINNERS 2 Winners @ \$500.00\$1000 1 Winner @ \$400.00\$400 2 Winners @ \$300.00\$200 1 Winners @ \$200.00\$200 2 Winners @ \$100.00\$200 4 Winners @ \$25.00\$100 10 Winners @ \$10.00\$100 80 Winners @ \$5.00\$400 | 00   2 Winners @ \$200.00\$<br>00   2 Winners @ \$60.00\$<br>00   2 Winners @ \$50.00\$<br>00   2 Winners @ \$20.00<br>00   2 Winners @ \$15.00                                                                                            | 440.00     1     Winner @ \$400.00     \$400.00       1120.00     2     Winners @ \$300.00     \$600.00       1100.00     1     Winner @ \$200.00     \$200.00       \$40.00     2     Winners @ \$100.00     \$200.00       \$300.00     12     Winners @ \$25.00     \$300.00       \$20.00     13     Winners @ \$25.00     \$325.00 |  |
| IDEAL PROFIT\$1,000.00 IDE                                                                                                                                                                                                                                                                                |                                                                                                                                                                                                                                       | PAYS OUT\$1,400.00 IDEAL PROFIT\$600.00 70% payback 2 sets per case Win Ratio: 1 in 37.0                                                                                                                                                                                                                                                                                                                                                                                                                                                                                                                                                                                                                                                                                                                                                                                                                                                                                                                                                                                                                                                                                                                                                                                                                                                                                                                                                                                                                                                                                                                                                                                                                                                                                                                                                                                                                                                                                                                                                                                                                                                                                                                                                                                                   | PAYS OUT\$3,000. IDEAL PROFIT\$1,000. 75% payback 2 seis per case Win Ratio: 1 in 35.7                                                                                                                                         | DO IDEAL PROFIT\$1,0                                                                                                                                                                                                                       | 20.00 IDEAL PROFIT\$975.00                                                                                                                                                                                                                                                                                                              |  |
| 4,000 cards @ \$1.00\$4,000.00 6,32                                                                                                                                                                                                                                                                       | RM 7586FLS \$1.00 per card<br>20 cards @ \$1.00\$6,320.00                                                                                                                                                                             | FORM 7587F \$1.00 per card<br>6,320 cards @ \$1.00\$6,320.00                                                                                                                                                                                                                                                                                                                                                                                                                                                                                                                                                                                                                                                                                                                                                                                                                                                                                                                                                                                                                                                                                                                                                                                                                                                                                                                                                                                                                                                                                                                                                                                                                                                                                                                                                                                                                                                                                                                                                                                                                                                                                                                                                                                                                               | FORM 7255GLS 50¢ per ca<br>4,000 cards @ 50¢\$2,000.                                                                                                                                                                           | 00 4,000 cards @ \$2.00\$8,                                                                                                                                                                                                                | 000.00 4,000 cards @ 25¢\$1,000.00                                                                                                                                                                                                                                                                                                      |  |
| 3 Winners @ \$300.00\$900.00   2<br>2 Winners @ \$200.00\$400.00   2<br>4 Winners @ \$50.00\$200.00   2<br>10 Winners @ \$10.00\$100.00   5<br>6 Winners @ \$4.00\$24.00   22<br>476 Winners @ \$1.00\$476.00   22                                                                                        | Winners @ \$50.00\$250.00<br>2 Winners @ \$25.00\$550.00<br>2 Winners @ \$25.00\$550.00<br>Last sale@ \$599.00\$599.00                                                                                                                | PAYS OUT 2 Winners @ \$599.00. \$1198.00 2 Winners @ \$599.00. \$1198.00 2 Winners @ \$249.00. \$498.00 5 Winners @ \$100.00. \$500.00 5 Winners @ \$75.00. \$575.00 10 Winners @ \$50.00. \$500.00 20 Winners @ \$25.00. \$500.00                                                                                                                                                                                                                                                                                                                                                                                                                                                                                                                                                                                                                                                                                                                                                                                                                                                                                                                                                                                                                                                                                                                                                                                                                                                                                                                                                                                                                                                                                                                                                                                                                                                                                                                                                                                                                                                                                                                                                                                                                                                         | PAYS OUT   2   Winners @ \$250.00\$500   2   Winners @ \$75.00\$150   2   Winners @ \$50.00\$100   2   Winners @ \$15.00\$30   3   Winners @ \$5.00\$400   1   Last sale@ \$100.00\$100   1   Last sale@ \$100.00\$100         | 00   4 Winners @ \$200.00\$ 00   4 Winners @ \$100.00\$ 00   4 Winners @ \$50.00\$ 00   4 Winners @ \$20.00\$ 00   4 Winners @ \$10.00\$ 00   330 Winners @ \$2.00\$                                                                       | 1800.00     1 Winner @ \$150.00\$150.00       4400.00     1 Winner @ \$50.00\$50.00       2200.00     1 Winner @ \$25.00\$25.00       \$80.00     1 Winner @ \$20.00\$20.00       \$40.00     2 Winners @ \$5.00\$10.00       \$660.00     40 Winners @ \$5.00\$20.00       1 Last sale@ \$50.00\$50.00                                 |  |
| 2 Winners @ \$200.00\$400.00 2 2 Winners @ \$60.00\$120.00 2 2 Winners @ \$50.00\$100.00 2 2 Winners @ \$50.00\$40.00 5 2 Winners @ \$10.00\$28.00 22 2 Winners @ \$10.00\$20.00 22 4 Winners @ \$4.00\$16.00 1 26 Winners @ \$4.00\$16.00 1 26 Winners @ \$2.00\$52.00 424 Winners @ \$1.00\$424.00      | Winners @ \$599.00. \$1198.00 Winners @ \$100.00\$200.00 Winners @ \$100.00\$250.00 Winners @ \$50.00\$250.00 2 Winners @ \$25.00\$550.00 2 Winners @ \$25.00\$550.00 Last sale@ \$599.00\$599.00                                     | MULTIPLE WINNERS 2 Winners @ \$599.00\$1198.00 2 Winners @ \$599.00\$1198.00 2 Winners @ \$599.00\$198.00 5 Winners @ \$100.00\$500.00 5 Winners @ \$75.00\$500.00 20 Winners @ \$50.00\$500.00                                                                                                                                                                                                                                                                                                                                                                                                                                                                                                                                                                                                                                                                                                                                                                                                                                                                                                                                                                                                                                                                                                                                                                                                                                                                                                                                                                                                                                                                                                                                                                                                                                                                                                                                                                                                                                                                                                                                                                                                                                                                                            | MULTIPLE WINNERS 2 Winners @ \$250.00\$500 2 Winners @ \$75.00\$150 2 Winners @ \$50.00\$100 2 Winners @ \$15.00\$30 8 Winners @ \$10.00\$80 10 Winners @ \$5.00\$50 80 Winners @ \$5.00\$50 1 Last sale@ \$100.00\$100        | 00                                                                                                                                                                                                                                         | 1                                                                                                                                                                                                                                                                                                                                       |  |
| IDEAL PROFIT\$1,000.00 IDE                                                                                                                                                                                                                                                                                | YS OUT\$4,745.00  EAL PROFIT\$1,575.00  i.08% payback 1 sets per case                                                                                                                                                                 | PAYS OUT\$4,769.00  IDEAL PROFIT\$1,551.00  75.46% payback 1 sets per case                                                                                                                                                                                                                                                                                                                                                                                                                                                                                                                                                                                                                                                                                                                                                                                                                                                                                                                                                                                                                                                                                                                                                                                                                                                                                                                                                                                                                                                                                                                                                                                                                                                                                                                                                                                                                                                                                                                                                                                                                                                                                                                                                                                                                 | PAYS OUT\$1,410.  IDEAL PROFIT\$590.  70.5% payback 2 sets per cas                                                                                                                                                             | 00 IDEAL PROFIT\$1,8                                                                                                                                                                                                                       | 20.00 IDEAL PROFIT\$345.00                                                                                                                                                                                                                                                                                                              |  |