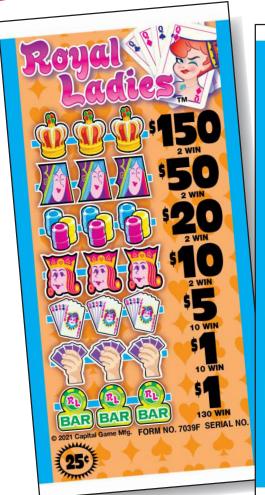

# NEW POPP-OPENS GAMES! 5 WINDOW TICKET

| GAME TITLE        | PRE-BOOK DATE           | SHIP DATE      |  |  |
|-------------------|-------------------------|----------------|--|--|
| Royal Ladies      | Now thru March 17, 2021 | April 15, 2021 |  |  |
| Monkey Madness    | Now thru March 17, 2021 | April 15, 2021 |  |  |
| Cash For Cherries | Now thru March 17, 2021 | April 15, 2021 |  |  |

### DOVAL LADIECTM

| ROYAL LADIES <sup>IM</sup>                                                                                                                                                                                                                                                                                |                                                                                                                                                                                                                                       |                                                                                                                                                                                                                                                                                                                                                                                                                                                                                                                                                                                                                                                                                                                                                                                                                                                                                                                                                                                                                                                                                                                                                                                                                                                                                                                                                                                                                                                                                                                                                                                                                                                                                                                                                                                                                                                                                                                                                                                                                                                                                                                                                                                                                                                                                            |                                                                                                                                                                                                                                |                                                                                                                                                                                                                                            |                                                                                                                                                                                                                                                                                                                                         |  |
|-----------------------------------------------------------------------------------------------------------------------------------------------------------------------------------------------------------------------------------------------------------------------------------------------------------|---------------------------------------------------------------------------------------------------------------------------------------------------------------------------------------------------------------------------------------|--------------------------------------------------------------------------------------------------------------------------------------------------------------------------------------------------------------------------------------------------------------------------------------------------------------------------------------------------------------------------------------------------------------------------------------------------------------------------------------------------------------------------------------------------------------------------------------------------------------------------------------------------------------------------------------------------------------------------------------------------------------------------------------------------------------------------------------------------------------------------------------------------------------------------------------------------------------------------------------------------------------------------------------------------------------------------------------------------------------------------------------------------------------------------------------------------------------------------------------------------------------------------------------------------------------------------------------------------------------------------------------------------------------------------------------------------------------------------------------------------------------------------------------------------------------------------------------------------------------------------------------------------------------------------------------------------------------------------------------------------------------------------------------------------------------------------------------------------------------------------------------------------------------------------------------------------------------------------------------------------------------------------------------------------------------------------------------------------------------------------------------------------------------------------------------------------------------------------------------------------------------------------------------------|--------------------------------------------------------------------------------------------------------------------------------------------------------------------------------------------------------------------------------|--------------------------------------------------------------------------------------------------------------------------------------------------------------------------------------------------------------------------------------------|-----------------------------------------------------------------------------------------------------------------------------------------------------------------------------------------------------------------------------------------------------------------------------------------------------------------------------------------|--|
| FORM 7039F 25¢ per card<br>4,000 cards @ 25¢\$1,000.00                                                                                                                                                                                                                                                    | 4,000 cards @ 50¢\$                                                                                                                                                                                                                   | per card<br>52,000.00 FORM 7041F<br>4,000 cards @ \$1.00                                                                                                                                                                                                                                                                                                                                                                                                                                                                                                                                                                                                                                                                                                                                                                                                                                                                                                                                                                                                                                                                                                                                                                                                                                                                                                                                                                                                                                                                                                                                                                                                                                                                                                                                                                                                                                                                                                                                                                                                                                                                                                                                                                                                                                   | \$1.00 per card<br>0\$4,000.00 FORM 4,000 ca                                                                                                                                                                                   | rds @ \$1.00\$4,000.00                                                                                                                                                                                                                     | FORM 7043F \$1.00 per card 4,000 cards @ \$1.00\$4,000.00                                                                                                                                                                                                                                                                               |  |
| PAYS OUT 2 Winners @ \$150.00\$300.00 2 Winners @ \$50.00\$100.00 2 Winners @ \$20.00\$40.00 2 Winners @ \$10.00\$20.00 10 Winners @ \$5.00\$50.00 10 Winners @ \$1.00\$10.00 130 Winners @ \$1.00\$10.00                                                                                                 | PAYS OUT 2 Winners @ \$250.00 2 Winners @ \$100.00. 2 Winners @ \$50.00 2 Winners @ \$25.00 10 Winners @ \$10.00. 10 Winners @ \$10.00 420 Winners @ \$1.00                                                                           | 6200 00    2 Winners @ 64                                                                                                                                                                                                                                                                                                                                                                                                                                                                                                                                                                                                                                                                                                                                                                                                                                                                                                                                                                                                                                                                                                                                                                                                                                                                                                                                                                                                                                                                                                                                                                                                                                                                                                                                                                                                                                                                                                                                                                                                                                                                                                                                                                                                                                                                  | 00.00\$200.00 2 Wir<br>50.00\$100.00 2 Wir<br>310.00\$20.00 2 Wir                                                                                                                                                              | PAYS OUT iners @ \$250.00 \$1500.00 iners @ \$100.00 \$200.00 iners @ \$75.00 \$150.00 iners @ \$75.00 \$150.00 iners @ \$50.00 \$100.00 iners @ \$25.00 \$50.00 iners @ \$50.00 \$120.00 iners @ \$50.00 \$120.00 iners @ \$1.00 \$880.00 | PAYS OUT 4 Winners @ \$500.00 \$2000.00 2 Winners @ \$100.00 \$200.00 2 Winners @ \$50.00 \$100.00 2 Winners @ \$25.00 \$50.00 2 Winners @ \$5.00 \$10.00 10 Winners @ \$1.00 \$10.00 630 Winners @ \$1.00 \$630.00                                                                                                                     |  |
| MULTIPLE WINNERS 2 Winners @ \$150.00\$300.00 2 Winners @ \$50.00\$100.00 2 Winners @ \$20.00\$40.00 2 Winners @ \$10.00\$20.00 10 Winners @ \$10.00\$50.00 10 Winners @ \$2.00\$50.00 120 Winners @ \$1.00\$120.00                                                                                       | MULTIPLE WINNERS 2 Winners @ \$250.00 2 Winners @ \$100.00 2 Winners @ \$50.00 2 Winners @ \$25.00 10 Winners @ \$10.00 11 Winners @ \$3.00 21 Winners @ \$2.00 378 Winners @ \$1.00                                                  | \$500.00                                                                                                                                                                                                                                                                                                                                                                                                                                                                                                                                                                                                                                                                                                                                                                                                                                                                                                                                                                                                                                                                                                                                                                                                                                                                                                                                                                                                                                                                                                                                                                                                                                                                                                                                                                                                                                                                                                                                                                                                                                                                                                                                                                                                                                                                                   | 00.00\$2000.00 6 Wir<br>00.00\$200.00 2 Wir<br>50.00\$100.00 2 Wir<br>10.00\$20.00 2 Wir                                                                                                                                       | ners @ \$2.00\$88.00                                                                                                                                                                                                                       | MULTIPLE WINNERS 4 Winners @ \$50.00 \$2000.00 2 Winners @ \$100.00 \$200.00 2 Winners @ \$50.00 \$100.00 2 Winners @ \$55.00 \$50.00 2 Winners @ \$55.00 \$10.00 32 Winners @ \$2.00 \$54.00 576 Winners @ \$1.00 \$576.00                                                                                                             |  |
| PAYS OUT\$650.00  IDEAL PROFIT\$350.00  65% payback 2 sets per case  Win Ratio: 1 in 25.3                                                                                                                                                                                                                 | PAYS OUT\$1 IDEAL PROFIT 70% payback 2 sets p Win Ratio: 1 in 8.9                                                                                                                                                                     | \$600.00 IDEAL PROFIT                                                                                                                                                                                                                                                                                                                                                                                                                                                                                                                                                                                                                                                                                                                                                                                                                                                                                                                                                                                                                                                                                                                                                                                                                                                                                                                                                                                                                                                                                                                                                                                                                                                                                                                                                                                                                                                                                                                                                                                                                                                                                                                                                                                                                                                                      | \$1,000.00 IDEAL<br>2 sets per case 75% p                                                                                                                                                                                      | OUT\$3,000.00 PROFIT\$1,000.00 layback 2 sets per case Win Ratio: 1 in 4.4                                                                                                                                                                 | PAYS OUT                                                                                                                                                                                                                                                                                                                                |  |
| FORM 7044F \$1.00 per card<br>3,120 cards @ \$1.00\$3,120.00                                                                                                                                                                                                                                              | 3,080 cards @ 50¢                                                                                                                                                                                                                     | per card<br>\$1,540.00 FORM 7046F<br>3,640 cards @ \$1.00                                                                                                                                                                                                                                                                                                                                                                                                                                                                                                                                                                                                                                                                                                                                                                                                                                                                                                                                                                                                                                                                                                                                                                                                                                                                                                                                                                                                                                                                                                                                                                                                                                                                                                                                                                                                                                                                                                                                                                                                                                                                                                                                                                                                                                  | \$1.00 per card<br>0\$3,640.00 FORM 4,000 ca                                                                                                                                                                                   | rds @ \$1 00 \$4 000 00                                                                                                                                                                                                                    | FORM 7048F \$1.00 per card<br>4,000 cards @ \$1.00\$4,000.00                                                                                                                                                                                                                                                                            |  |
| PAYS OUT  8 Winners @ \$100.00\$800.00  4 Winners @ \$100.00\$400.00  5 Winners @ \$50.00\$250.00  4 Winners @ \$100.00\$400.00  10 Winners @ \$10.00\$40.00  200 Winners @ \$2.00\$50.00                                                                                                                 | 2 Winners @ \$50.00<br>2 Winners @ \$20.00<br>2 Winners @ \$5.00                                                                                                                                                                      | \$40.00 3 Winners @ \$\$10.00 3 Winners @ \$                                                                                                                                                                                                                                                                                                                                                                                                                                                                                                                                                                                                                                                                                                                                                                                                                                                                                                                                                                                                                                                                                                                                                                                                                                                                                                                                                                                                                                                                                                                                                                                                                                                                                                                                                                                                                                                                                                                                                                                                                                                                                                                                                                                                                                               | 0\$3,640.00   4,000 cz OUT 00.00\$900.00   3 Wir 00.00\$500.00   4 Wir 00.00\$300.00   4 Wir 075.00\$225.00   3 Wir 75.00\$150.00   8 Wir 20.00\$300.00   20 Wir \$2.00\$400.00   70 Wir                                       | PAYS OUT Iners @ \$599.00. \$1797.00 Iners @ \$100.00. \$400.00 Iners @ \$50.00. \$200.00 Iners @ \$50.00. \$75.00 Iners @ \$10.00. \$80.00 Iners @ \$5.00. \$100.00 Iners @ \$5.00. \$350.00 Iners @ \$5.00. \$350.00                     | PAYS OUT 6 Winners @ \$250.00 \$1500.00 2 Winners @ \$75.00 \$150.00 2 Winners @ \$75.00 \$150.00 2 Winners @ \$50.00 \$100.00 2 Winners @ \$25.00 \$50.00 4 Winners @ \$10.00 \$40.00 192 Winners @ \$5.00 \$960.00                                                                                                                    |  |
| MULTIPLE WINNERS 2 Winners @ \$200.00\$400.00 1 Winner @ \$160.00\$160.00 2 Winners @ \$150.00\$120.00 1 Winner @ \$120.00\$120.00 1 Winner @ \$120.00\$110.00 7 Winners @ \$100.00\$100.00 2 Winners @ \$50.00\$100.00 10 Winners @ \$50.00\$50.00 20 Winners @ \$4.00\$80.00 20 Winners @ \$4.00\$80.00 | 22 Winners @ \$2.00<br>160 Winners @ \$1.00                                                                                                                                                                                           | \$800.00 3 Winners @ \$3 Winners @ \$2 Winners @ \$2 Winners @ \$1 Winners | 00.00. \$900.00 3 Wir<br>00.00. \$600.00 4 Wir<br>00.00. \$300.00 4 Wir<br>50.00. \$225.00 3 Wir<br>50.00. \$150.00 8 Wir<br>40.00. \$200.00 90 Wir<br>20.00. \$100.00 \$00<br>\$4.00. \$80.00 \$200.00 \$00                   | MULTIPLE WINNERS ners @ \$59.00\$1797.00 ners @ \$100.00\$4400.00 ners @ \$50.00\$200.00 ners @ \$25.00\$75.00 ners @ \$10.00\$80.00 ners @ \$50.00\$80.00 ners @ \$50.00\$450.00                                                          | MULTIPLE WINNERS 6 Winners @ \$250.00\$1500.00 2 Winners @ \$100.00\$200.00 2 Winners @ \$75.00\$150.00 2 Winners @ \$50.00\$100.00 2 Winners @ \$25.00\$50.00 4 Winners @ \$10.00\$40.00 192 Winners @ \$5.00\$960.00                                                                                                                  |  |
| PAYS OUT\$2,340.00 IDEAL PROFIT\$780.00 75% payback 3 sets per case Win Ratio: 1 in 13.3                                                                                                                                                                                                                  | Win Ratio: 1 in 14.3                                                                                                                                                                                                                  | \$386.00<br>per case TDEAL PROFIT<br>78.98% payback<br>Win Ratio:                                                                                                                                                                                                                                                                                                                                                                                                                                                                                                                                                                                                                                                                                                                                                                                                                                                                                                                                                                                                                                                                                                                                                                                                                                                                                                                                                                                                                                                                                                                                                                                                                                                                                                                                                                                                                                                                                                                                                                                                                                                                                                                                                                                                                          | \$765.00<br>2 sets per case<br>1 in 15.8                                                                                                                                                                                       | DUT\$3,002.00 PROFIT\$998.00 payback 2 sets per case Win Ratio: 1 in 35.7                                                                                                                                                                  | PAYS OUT\$3,000.00  IDEAL PROFIT\$1,000.00  75% payback 2 sets per case Win Ratio: 1 in 19.1                                                                                                                                                                                                                                            |  |
| 4.000 cards @ \$1.00\$4.000.00 3.12                                                                                                                                                                                                                                                                       | 20 cards @ \$1.00\$3.120.00                                                                                                                                                                                                           | FORM 7051F 50¢ per card<br>4,000 cards @ 50¢\$2,000.00<br>PAYS OUT                                                                                                                                                                                                                                                                                                                                                                                                                                                                                                                                                                                                                                                                                                                                                                                                                                                                                                                                                                                                                                                                                                                                                                                                                                                                                                                                                                                                                                                                                                                                                                                                                                                                                                                                                                                                                                                                                                                                                                                                                                                                                                                                                                                                                         | FORM 7582F \$1.00 per ca<br>4,000 cards @ \$1.00\$4,000.                                                                                                                                                                       | 00 4.000 cards @ \$1.00\$4.0                                                                                                                                                                                                               |                                                                                                                                                                                                                                                                                                                                         |  |
| 2 Winners @ \$250.00\$500.00 4 2 Winners @ \$250.00\$500.00 4 2 Winners @ \$75.00\$150.00 5 2 Winners @ \$25.00\$50.00 4 30 Winners @ \$5.00\$150.00 10                                                                                                                                                   | PAYS OUT \$100.00\$800.00 Winners @ \$100.00\$400.00 Winners @ \$100.00\$400.00 Winners @ \$50.00\$250.00 Winners @ \$100.00\$40.00 Winners @ \$10.00\$40.00 Winners @ \$5.00\$40.00 Winners @ \$5.00\$40.00 Winners @ \$2.00\$400.00 | 2 Winners @ \$250.00\$500.00 2 Winners @ \$100.00\$200.00 2 Winners @ \$50.00 .\$100.00 2 Winners @ \$25.00\$50.00 10 Winners @ \$10.00 .\$100.00 10 Winners @ \$5.00\$50.00 80 Winners @ \$5.00\$400.00                                                                                                                                                                                                                                                                                                                                                                                                                                                                                                                                                                                                                                                                                                                                                                                                                                                                                                                                                                                                                                                                                                                                                                                                                                                                                                                                                                                                                                                                                                                                                                                                                                                                                                                                                                                                                                                                                                                                                                                                                                                                                   | PAYS OUT 2 Winners @ \$500.00\$1000 1 Winner @ \$400.00\$400 2 Winners @ \$300.00\$200 1 Winner @ \$200.00\$200 2 Winners @ \$100.00\$200 4 Winners @ \$25.00\$100 100 Winners @ \$5.00\$500                                   | 00   3 Winners @ \$300.00\$<br>00   2 Winners @ \$200.00\$<br>00   4 Winners @ \$50.00\$<br>00   10 Winners @ \$10.00\$<br>00   6 Winners @ \$5.00\$                                                                                       | 900.00 2 Winners @ \$500.00 \$1000.00 900.00 1 Winner @ \$400.00 \$400.00 400.00 1 Winner @ \$300.00 \$500.00 200.00 1 Winner @ \$200.00 \$200.00 1100.00 2 Winners @ \$100.00 \$200.00 \$300.00 12 Winners @ \$25.00 \$300.00                                                                                                          |  |
| 2 Winners @ \$75.00\$150.00   5<br>2 Winners @ \$25.00\$50.00   30<br>30 Winners @ \$5.00\$150.00   10<br>34 Winners @ \$2.00\$68.00   20                                                                                                                                                                 |                                                                                                                                                                                                                                       | MULTIPLE WINNERS 2 Winners @ \$200.00\$500.00 2 Winners @ \$50.00\$100.00 2 Winners @ \$50.00\$100.00 2 Winners @ \$50.00\$500.00 10 Winners @ \$100.00\$100.00 10 Winners @ \$5.00\$50.00 80 Winners @ \$5.00\$400.00                                                                                                                                                                                                                                                                                                                                                                                                                                                                                                                                                                                                                                                                                                                                                                                                                                                                                                                                                                                                                                                                                                                                                                                                                                                                                                                                                                                                                                                                                                                                                                                                                                                                                                                                                                                                                                                                                                                                                                                                                                                                     | MULTIPLE WINNERS 2 Winners @ \$500.00\$1000 1 Winner @ \$400.00\$400 2 Winners @ \$300.00\$200 1 Winners @ \$200.00\$200 2 Winners @ \$100.00\$200 4 Winners @ \$25.00\$100 10 Winners @ \$10.00\$100 80 Winners @ \$5.00\$400 | 00   2 Winners @ \$200.00\$<br>00   2 Winners @ \$60.00\$<br>00   2 Winners @ \$50.00\$<br>00   2 Winners @ \$20.00<br>00   2 Winners @ \$15.00                                                                                            | 440.00     1     Winner @ \$400.00     \$400.00       1120.00     2     Winners @ \$300.00     \$600.00       1100.00     1     Winner @ \$200.00     \$200.00       \$40.00     2     Winners @ \$100.00     \$200.00       \$300.00     12     Winners @ \$25.00     \$300.00       \$20.00     13     Winners @ \$25.00     \$325.00 |  |
| IDEAL PROFIT\$1,000.00 IDE                                                                                                                                                                                                                                                                                |                                                                                                                                                                                                                                       | PAYS OUT\$1,400.00 IDEAL PROFIT\$600.00 70% payback 2 sets per case Win Ratio: 1 in 37.0                                                                                                                                                                                                                                                                                                                                                                                                                                                                                                                                                                                                                                                                                                                                                                                                                                                                                                                                                                                                                                                                                                                                                                                                                                                                                                                                                                                                                                                                                                                                                                                                                                                                                                                                                                                                                                                                                                                                                                                                                                                                                                                                                                                                   | PAYS OUT\$3,000. IDEAL PROFIT\$1,000. 75% payback 2 seis per case Win Ratio: 1 in 35.7                                                                                                                                         | DO IDEAL PROFIT\$1,0                                                                                                                                                                                                                       | 20.00 IDEAL PROFIT\$975.00                                                                                                                                                                                                                                                                                                              |  |
| 4,000 cards @ \$1.00\$4,000.00 6,32                                                                                                                                                                                                                                                                       | RM 7586FLS \$1.00 per card<br>20 cards @ \$1.00\$6,320.00                                                                                                                                                                             | FORM 7587F \$1.00 per card<br>6,320 cards @ \$1.00\$6,320.00                                                                                                                                                                                                                                                                                                                                                                                                                                                                                                                                                                                                                                                                                                                                                                                                                                                                                                                                                                                                                                                                                                                                                                                                                                                                                                                                                                                                                                                                                                                                                                                                                                                                                                                                                                                                                                                                                                                                                                                                                                                                                                                                                                                                                               | FORM 7255GLS 50¢ per ca<br>4,000 cards @ 50¢\$2,000.                                                                                                                                                                           | 00 4,000 cards @ \$2.00\$8,                                                                                                                                                                                                                | 000.00 4,000 cards @ 25¢\$1,000.00                                                                                                                                                                                                                                                                                                      |  |
| 3 Winners @ \$300.00\$900.00   2<br>2 Winners @ \$200.00\$400.00   2<br>4 Winners @ \$50.00\$200.00   2<br>10 Winners @ \$10.00\$100.00   5<br>6 Winners @ \$4.00\$24.00   22<br>476 Winners @ \$1.00\$476.00   22                                                                                        | Winners @ \$50.00\$250.00<br>2 Winners @ \$25.00\$550.00<br>2 Winners @ \$25.00\$550.00<br>Last sale@ \$599.00\$599.00                                                                                                                | PAYS OUT 2 Winners @ \$599.00. \$1198.00 2 Winners @ \$599.00. \$1198.00 2 Winners @ \$249.00. \$498.00 5 Winners @ \$100.00. \$500.00 5 Winners @ \$75.00. \$575.00 10 Winners @ \$50.00. \$500.00 20 Winners @ \$25.00. \$500.00                                                                                                                                                                                                                                                                                                                                                                                                                                                                                                                                                                                                                                                                                                                                                                                                                                                                                                                                                                                                                                                                                                                                                                                                                                                                                                                                                                                                                                                                                                                                                                                                                                                                                                                                                                                                                                                                                                                                                                                                                                                         | PAYS OUT   2   Winners @ \$250.00\$500   2   Winners @ \$75.00\$150   2   Winners @ \$50.00\$100   2   Winners @ \$15.00\$30   3   Winners @ \$5.00\$400   1   Last sale@ \$100.00\$100   1   Last sale@ \$100.00\$100         | 00   4 Winners @ \$200.00\$ 00   4 Winners @ \$100.00\$ 00   4 Winners @ \$50.00\$ 00   4 Winners @ \$20.00\$ 00   4 Winners @ \$10.00\$ 00   330 Winners @ \$2.00\$                                                                       | 1800.00     1 Winner @ \$150.00\$150.00       4400.00     1 Winner @ \$50.00\$50.00       2200.00     1 Winner @ \$25.00\$25.00       \$80.00     1 Winner @ \$20.00\$20.00       \$40.00     2 Winners @ \$5.00\$10.00       \$660.00     40 Winners @ \$5.00\$20.00       1 Last sale@ \$50.00\$50.00                                 |  |
| 2 Winners @ \$200.00\$400.00 2 2 Winners @ \$60.00\$120.00 2 2 Winners @ \$50.00\$100.00 2 2 Winners @ \$50.00\$40.00 5 2 Winners @ \$10.00\$28.00 22 2 Winners @ \$10.00\$20.00 22 4 Winners @ \$4.00\$16.00 1 26 Winners @ \$4.00\$16.00 1 26 Winners @ \$2.00\$52.00 424 Winners @ \$1.00\$424.00      | Winners @ \$599.00. \$1198.00 Winners @ \$100.00\$200.00 Winners @ \$100.00\$250.00 Winners @ \$50.00\$250.00 2 Winners @ \$25.00\$550.00 2 Winners @ \$25.00\$550.00 Last sale@ \$599.00\$599.00                                     | MULTIPLE WINNERS 2 Winners @ \$599.00\$1198.00 2 Winners @ \$599.00\$1198.00 2 Winners @ \$599.00\$198.00 5 Winners @ \$100.00\$500.00 5 Winners @ \$75.00\$500.00 20 Winners @ \$50.00\$500.00                                                                                                                                                                                                                                                                                                                                                                                                                                                                                                                                                                                                                                                                                                                                                                                                                                                                                                                                                                                                                                                                                                                                                                                                                                                                                                                                                                                                                                                                                                                                                                                                                                                                                                                                                                                                                                                                                                                                                                                                                                                                                            | MULTIPLE WINNERS 2 Winners @ \$250.00\$500 2 Winners @ \$75.00\$150 2 Winners @ \$50.00\$100 2 Winners @ \$15.00\$30 8 Winners @ \$10.00\$80 10 Winners @ \$5.00\$50 80 Winners @ \$5.00\$50 1 Last sale@ \$100.00\$100        | 00                                                                                                                                                                                                                                         | 1                                                                                                                                                                                                                                                                                                                                       |  |
| IDEAL PROFIT\$1,000.00 IDE                                                                                                                                                                                                                                                                                | YS OUT\$4,745.00  EAL PROFIT\$1,575.00  i.08% payback 1 sets per case                                                                                                                                                                 | PAYS OUT\$4,769.00  IDEAL PROFIT\$1,551.00  75.46% payback 1 sets per case                                                                                                                                                                                                                                                                                                                                                                                                                                                                                                                                                                                                                                                                                                                                                                                                                                                                                                                                                                                                                                                                                                                                                                                                                                                                                                                                                                                                                                                                                                                                                                                                                                                                                                                                                                                                                                                                                                                                                                                                                                                                                                                                                                                                                 | PAYS OUT\$1,410.  IDEAL PROFIT\$590.  70.5% payback 2 sets per cas                                                                                                                                                             | 00 IDEAL PROFIT\$1,8                                                                                                                                                                                                                       | 20.00 IDEAL PROFIT\$345.00                                                                                                                                                                                                                                                                                                              |  |