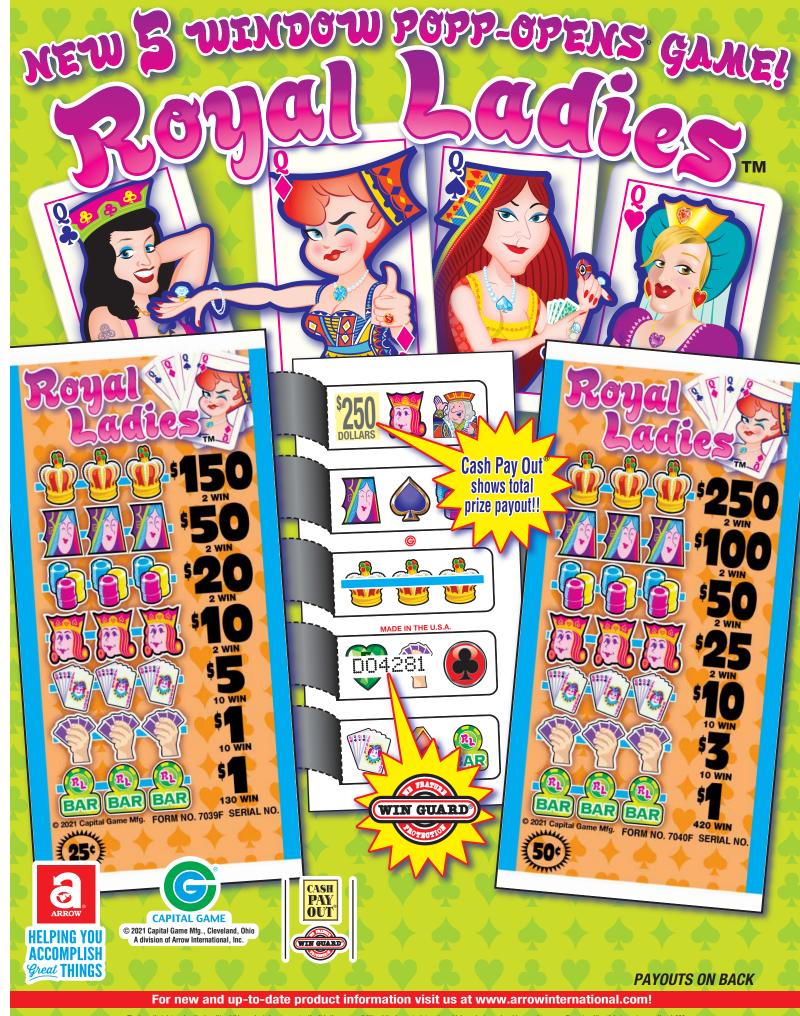

# NEW POPP-OPENS GAMES! 5 WINDOW TICKET

| GAME TITLE        | PRE-BOOK DATE           | SHIP DATE      |  |  |
|-------------------|-------------------------|----------------|--|--|
| Royal Ladies      | Now thru March 17, 2021 | April 15, 2021 |  |  |
| Monkey Madness    | Now thru March 17, 2021 | April 15, 2021 |  |  |
| Cash For Cherries | Now thru March 17, 2021 | April 15, 2021 |  |  |

### DOVAL LADIECTM

| ROYAL LADIES <sup>IM</sup>                                                                                                                                                                                                                                                                                |                                                                                                                                                                                                                                       |                                                                                                                                                                                                                                                                                                                                                                                                                                                                                                                                                                                                                                                                                                                                                                                                                                                                                                                                                                                                                                                                                                                                                                                                                                                                                                                                                                                                                                                                                                                                                                                                                                                                                                                                                                                                                                                                                                                                                                                                                                                                                                                                                                                                                                                                                            |                                                                                                                                                                                                                                |                                                                                                                                                                                                                                            |                                                                                                                                                                                                                                                                                                                                         |  |
|-----------------------------------------------------------------------------------------------------------------------------------------------------------------------------------------------------------------------------------------------------------------------------------------------------------|---------------------------------------------------------------------------------------------------------------------------------------------------------------------------------------------------------------------------------------|--------------------------------------------------------------------------------------------------------------------------------------------------------------------------------------------------------------------------------------------------------------------------------------------------------------------------------------------------------------------------------------------------------------------------------------------------------------------------------------------------------------------------------------------------------------------------------------------------------------------------------------------------------------------------------------------------------------------------------------------------------------------------------------------------------------------------------------------------------------------------------------------------------------------------------------------------------------------------------------------------------------------------------------------------------------------------------------------------------------------------------------------------------------------------------------------------------------------------------------------------------------------------------------------------------------------------------------------------------------------------------------------------------------------------------------------------------------------------------------------------------------------------------------------------------------------------------------------------------------------------------------------------------------------------------------------------------------------------------------------------------------------------------------------------------------------------------------------------------------------------------------------------------------------------------------------------------------------------------------------------------------------------------------------------------------------------------------------------------------------------------------------------------------------------------------------------------------------------------------------------------------------------------------------|--------------------------------------------------------------------------------------------------------------------------------------------------------------------------------------------------------------------------------|--------------------------------------------------------------------------------------------------------------------------------------------------------------------------------------------------------------------------------------------|-----------------------------------------------------------------------------------------------------------------------------------------------------------------------------------------------------------------------------------------------------------------------------------------------------------------------------------------|--|
| FORM 7039F 25¢ per card<br>4,000 cards @ 25¢\$1,000.00                                                                                                                                                                                                                                                    | 4,000 cards @ 50¢\$                                                                                                                                                                                                                   | per card<br>52,000.00 FORM 7041F<br>4,000 cards @ \$1.00                                                                                                                                                                                                                                                                                                                                                                                                                                                                                                                                                                                                                                                                                                                                                                                                                                                                                                                                                                                                                                                                                                                                                                                                                                                                                                                                                                                                                                                                                                                                                                                                                                                                                                                                                                                                                                                                                                                                                                                                                                                                                                                                                                                                                                   | \$1.00 per card<br>0\$4,000.00 FORM 4,000 ca                                                                                                                                                                                   | rds @ \$1.00\$4,000.00                                                                                                                                                                                                                     | FORM 7043F \$1.00 per card 4,000 cards @ \$1.00\$4,000.00                                                                                                                                                                                                                                                                               |  |
| PAYS OUT 2 Winners @ \$150.00\$300.00 2 Winners @ \$50.00\$100.00 2 Winners @ \$20.00\$40.00 2 Winners @ \$10.00\$20.00 10 Winners @ \$5.00\$50.00 10 Winners @ \$1.00\$10.00 130 Winners @ \$1.00\$10.00                                                                                                 | PAYS OUT 2 Winners @ \$250.00 2 Winners @ \$100.00. 2 Winners @ \$50.00 2 Winners @ \$25.00 10 Winners @ \$10.00. 10 Winners @ \$10.00 420 Winners @ \$1.00                                                                           | 6200 00    2 Winners @ 64                                                                                                                                                                                                                                                                                                                                                                                                                                                                                                                                                                                                                                                                                                                                                                                                                                                                                                                                                                                                                                                                                                                                                                                                                                                                                                                                                                                                                                                                                                                                                                                                                                                                                                                                                                                                                                                                                                                                                                                                                                                                                                                                                                                                                                                                  | 00.00\$200.00 2 Wir<br>50.00\$100.00 2 Wir<br>310.00\$20.00 2 Wir                                                                                                                                                              | PAYS OUT iners @ \$250.00 \$1500.00 iners @ \$100.00 \$200.00 iners @ \$75.00 \$150.00 iners @ \$75.00 \$150.00 iners @ \$50.00 \$100.00 iners @ \$25.00 \$50.00 iners @ \$50.00 \$120.00 iners @ \$50.00 \$120.00 iners @ \$1.00 \$880.00 | PAYS OUT 4 Winners @ \$500.00 \$2000.00 2 Winners @ \$100.00 \$200.00 2 Winners @ \$50.00 \$100.00 2 Winners @ \$25.00 \$50.00 2 Winners @ \$5.00 \$10.00 10 Winners @ \$1.00 \$10.00 630 Winners @ \$1.00 \$630.00                                                                                                                     |  |
| MULTIPLE WINNERS 2 Winners @ \$150.00\$300.00 2 Winners @ \$50.00\$100.00 2 Winners @ \$20.00\$40.00 2 Winners @ \$10.00\$20.00 10 Winners @ \$10.00\$50.00 10 Winners @ \$2.00\$50.00 120 Winners @ \$1.00\$120.00                                                                                       | MULTIPLE WINNERS 2 Winners @ \$250.00 2 Winners @ \$100.00 2 Winners @ \$50.00 2 Winners @ \$25.00 10 Winners @ \$10.00 11 Winners @ \$3.00 21 Winners @ \$2.00 378 Winners @ \$1.00                                                  | \$500.00                                                                                                                                                                                                                                                                                                                                                                                                                                                                                                                                                                                                                                                                                                                                                                                                                                                                                                                                                                                                                                                                                                                                                                                                                                                                                                                                                                                                                                                                                                                                                                                                                                                                                                                                                                                                                                                                                                                                                                                                                                                                                                                                                                                                                                                                                   | 00.00\$2000.00 6 Wir<br>00.00\$200.00 2 Wir<br>50.00\$100.00 2 Wir<br>10.00\$20.00 2 Wir                                                                                                                                       | ners @ \$2.00\$88.00                                                                                                                                                                                                                       | MULTIPLE WINNERS 4 Winners @ \$50.00 \$2000.00 2 Winners @ \$100.00 \$200.00 2 Winners @ \$50.00 \$100.00 2 Winners @ \$55.00 \$50.00 2 Winners @ \$55.00 \$10.00 32 Winners @ \$2.00 \$54.00 576 Winners @ \$1.00 \$576.00                                                                                                             |  |
| PAYS OUT\$650.00  IDEAL PROFIT\$350.00  65% payback 2 sets per case  Win Ratio: 1 in 25.3                                                                                                                                                                                                                 | PAYS OUT\$1 IDEAL PROFIT 70% payback 2 sets p Win Ratio: 1 in 8.9                                                                                                                                                                     | \$600.00 IDEAL PROFIT                                                                                                                                                                                                                                                                                                                                                                                                                                                                                                                                                                                                                                                                                                                                                                                                                                                                                                                                                                                                                                                                                                                                                                                                                                                                                                                                                                                                                                                                                                                                                                                                                                                                                                                                                                                                                                                                                                                                                                                                                                                                                                                                                                                                                                                                      | \$1,000.00 IDEAL<br>2 sets per case 75% p                                                                                                                                                                                      | OUT\$3,000.00 PROFIT\$1,000.00 layback 2 sets per case Win Ratio: 1 in 4.4                                                                                                                                                                 | PAYS OUT                                                                                                                                                                                                                                                                                                                                |  |
| FORM 7044F \$1.00 per card<br>3,120 cards @ \$1.00\$3,120.00                                                                                                                                                                                                                                              | 3,080 cards @ 50¢                                                                                                                                                                                                                     | per card<br>\$1,540.00 FORM 7046F<br>3,640 cards @ \$1.00                                                                                                                                                                                                                                                                                                                                                                                                                                                                                                                                                                                                                                                                                                                                                                                                                                                                                                                                                                                                                                                                                                                                                                                                                                                                                                                                                                                                                                                                                                                                                                                                                                                                                                                                                                                                                                                                                                                                                                                                                                                                                                                                                                                                                                  | \$1.00 per card<br>0\$3,640.00 FORM 4,000 ca                                                                                                                                                                                   | rds @ \$1 00 \$4 000 00                                                                                                                                                                                                                    | FORM 7048F \$1.00 per card<br>4,000 cards @ \$1.00\$4,000.00                                                                                                                                                                                                                                                                            |  |
| PAYS OUT  8 Winners @ \$100.00\$800.00  4 Winners @ \$100.00\$400.00  5 Winners @ \$50.00\$250.00  4 Winners @ \$100.00\$400.00  10 Winners @ \$10.00\$40.00  200 Winners @ \$2.00\$50.00                                                                                                                 | 2 Winners @ \$50.00<br>2 Winners @ \$20.00<br>2 Winners @ \$5.00                                                                                                                                                                      | \$40.00 3 Winners @ \$\$10.00 3 Winners @ \$                                                                                                                                                                                                                                                                                                                                                                                                                                                                                                                                                                                                                                                                                                                                                                                                                                                                                                                                                                                                                                                                                                                                                                                                                                                                                                                                                                                                                                                                                                                                                                                                                                                                                                                                                                                                                                                                                                                                                                                                                                                                                                                                                                                                                                               | 0\$3,640.00   4,000 cz OUT 00.00\$900.00   3 Wir 00.00\$500.00   4 Wir 00.00\$300.00   4 Wir 075.00\$225.00   3 Wir 75.00\$150.00   8 Wir 20.00\$300.00   20 Wir \$2.00\$400.00   70 Wir                                       | PAYS OUT Iners @ \$599.00. \$1797.00 Iners @ \$100.00. \$400.00 Iners @ \$50.00. \$200.00 Iners @ \$50.00. \$75.00 Iners @ \$10.00. \$80.00 Iners @ \$5.00. \$100.00 Iners @ \$5.00. \$350.00 Iners @ \$5.00. \$350.00                     | PAYS OUT 6 Winners @ \$250.00 \$1500.00 2 Winners @ \$75.00 \$150.00 2 Winners @ \$75.00 \$150.00 2 Winners @ \$50.00 \$100.00 2 Winners @ \$25.00 \$50.00 4 Winners @ \$10.00 \$40.00 192 Winners @ \$5.00 \$960.00                                                                                                                    |  |
| MULTIPLE WINNERS 2 Winners @ \$200.00\$400.00 1 Winner @ \$160.00\$160.00 2 Winners @ \$150.00\$120.00 1 Winner @ \$120.00\$120.00 1 Winner @ \$120.00\$110.00 7 Winners @ \$100.00\$100.00 2 Winners @ \$50.00\$100.00 10 Winners @ \$50.00\$50.00 20 Winners @ \$4.00\$80.00 20 Winners @ \$4.00\$80.00 | 22 Winners @ \$2.00<br>160 Winners @ \$1.00                                                                                                                                                                                           | \$800.00 3 Winners @ \$3 Winners @ \$2 Winners @ \$2 Winners @ \$1 Winners | 00.00. \$900.00 3 Wir<br>00.00. \$600.00 4 Wir<br>00.00. \$300.00 4 Wir<br>50.00. \$225.00 3 Wir<br>50.00. \$150.00 8 Wir<br>40.00. \$200.00 90 Wir<br>20.00. \$100.00 \$00<br>\$4.00. \$80.00 \$200.00 \$00                   | MULTIPLE WINNERS ners @ \$59.00\$1797.00 ners @ \$100.00\$4400.00 ners @ \$50.00\$200.00 ners @ \$25.00\$75.00 ners @ \$10.00\$80.00 ners @ \$50.00\$80.00 ners @ \$50.00\$450.00                                                          | MULTIPLE WINNERS 6 Winners @ \$250.00\$1500.00 2 Winners @ \$100.00\$200.00 2 Winners @ \$75.00\$150.00 2 Winners @ \$50.00\$100.00 2 Winners @ \$25.00\$50.00 4 Winners @ \$10.00\$40.00 192 Winners @ \$5.00\$960.00                                                                                                                  |  |
| PAYS OUT\$2,340.00 IDEAL PROFIT\$780.00 75% payback 3 sets per case Win Ratio: 1 in 13.3                                                                                                                                                                                                                  | Win Ratio: 1 in 14.3                                                                                                                                                                                                                  | \$386.00<br>per case TDEAL PROFIT<br>78.98% payback<br>Win Ratio:                                                                                                                                                                                                                                                                                                                                                                                                                                                                                                                                                                                                                                                                                                                                                                                                                                                                                                                                                                                                                                                                                                                                                                                                                                                                                                                                                                                                                                                                                                                                                                                                                                                                                                                                                                                                                                                                                                                                                                                                                                                                                                                                                                                                                          | \$765.00<br>2 sets per case<br>1 in 15.8                                                                                                                                                                                       | DUT\$3,002.00 PROFIT\$998.00 payback 2 sets per case Win Ratio: 1 in 35.7                                                                                                                                                                  | PAYS OUT\$3,000.00  IDEAL PROFIT\$1,000.00  75% payback 2 sets per case Win Ratio: 1 in 19.1                                                                                                                                                                                                                                            |  |
| 4.000 cards @ \$1.00\$4.000.00 3.12                                                                                                                                                                                                                                                                       | 20 cards @ \$1.00\$3.120.00                                                                                                                                                                                                           | FORM 7051F 50¢ per card<br>4,000 cards @ 50¢\$2,000.00<br>PAYS OUT                                                                                                                                                                                                                                                                                                                                                                                                                                                                                                                                                                                                                                                                                                                                                                                                                                                                                                                                                                                                                                                                                                                                                                                                                                                                                                                                                                                                                                                                                                                                                                                                                                                                                                                                                                                                                                                                                                                                                                                                                                                                                                                                                                                                                         | FORM 7582F \$1.00 per ca<br>4,000 cards @ \$1.00\$4,000.                                                                                                                                                                       | 00 4.000 cards @ \$1.00\$4.0                                                                                                                                                                                                               |                                                                                                                                                                                                                                                                                                                                         |  |
| 2 Winners @ \$250.00\$500.00 4 2 Winners @ \$250.00\$500.00 4 2 Winners @ \$75.00\$150.00 5 2 Winners @ \$25.00\$50.00 4 30 Winners @ \$5.00\$150.00 10                                                                                                                                                   | PAYS OUT \$100.00\$800.00 Winners @ \$100.00\$400.00 Winners @ \$100.00\$400.00 Winners @ \$50.00\$250.00 Winners @ \$100.00\$40.00 Winners @ \$10.00\$40.00 Winners @ \$5.00\$40.00 Winners @ \$5.00\$40.00 Winners @ \$2.00\$400.00 | 2 Winners @ \$250.00\$500.00 2 Winners @ \$100.00\$200.00 2 Winners @ \$50.00 .\$100.00 2 Winners @ \$25.00\$50.00 10 Winners @ \$10.00 .\$100.00 10 Winners @ \$5.00\$50.00 80 Winners @ \$5.00\$400.00                                                                                                                                                                                                                                                                                                                                                                                                                                                                                                                                                                                                                                                                                                                                                                                                                                                                                                                                                                                                                                                                                                                                                                                                                                                                                                                                                                                                                                                                                                                                                                                                                                                                                                                                                                                                                                                                                                                                                                                                                                                                                   | PAYS OUT 2 Winners @ \$500.00\$1000 1 Winner @ \$400.00\$400 2 Winners @ \$300.00\$200 1 Winner @ \$200.00\$200 2 Winners @ \$100.00\$200 4 Winners @ \$25.00\$100 100 Winners @ \$5.00\$500                                   | 00   3 Winners @ \$300.00\$<br>00   2 Winners @ \$200.00\$<br>00   4 Winners @ \$50.00\$<br>00   10 Winners @ \$10.00\$<br>00   6 Winners @ \$5.00\$                                                                                       | 900.00 2 Winners @ \$500.00 \$1000.00 900.00 1 Winner @ \$400.00 \$400.00 400.00 1 Winner @ \$300.00 \$500.00 200.00 1 Winner @ \$200.00 \$200.00 1100.00 2 Winners @ \$100.00 \$200.00 \$300.00 12 Winners @ \$25.00 \$300.00                                                                                                          |  |
| 2 Winners @ \$75.00\$150.00   5<br>2 Winners @ \$25.00\$50.00   30<br>30 Winners @ \$5.00\$150.00   10<br>34 Winners @ \$2.00\$68.00   20                                                                                                                                                                 |                                                                                                                                                                                                                                       | MULTIPLE WINNERS 2 Winners @ \$200.00\$500.00 2 Winners @ \$50.00\$100.00 2 Winners @ \$50.00\$100.00 2 Winners @ \$50.00\$500.00 10 Winners @ \$100.00\$100.00 10 Winners @ \$5.00\$50.00 80 Winners @ \$5.00\$400.00                                                                                                                                                                                                                                                                                                                                                                                                                                                                                                                                                                                                                                                                                                                                                                                                                                                                                                                                                                                                                                                                                                                                                                                                                                                                                                                                                                                                                                                                                                                                                                                                                                                                                                                                                                                                                                                                                                                                                                                                                                                                     | MULTIPLE WINNERS 2 Winners @ \$500.00\$1000 1 Winner @ \$400.00\$400 2 Winners @ \$300.00\$200 1 Winners @ \$200.00\$200 2 Winners @ \$100.00\$200 4 Winners @ \$25.00\$100 10 Winners @ \$10.00\$100 80 Winners @ \$5.00\$400 | 00   2 Winners @ \$200.00\$<br>00   2 Winners @ \$60.00\$<br>00   2 Winners @ \$50.00\$<br>00   2 Winners @ \$20.00<br>00   2 Winners @ \$15.00                                                                                            | 440.00     1     Winner @ \$400.00     \$400.00       1120.00     2     Winners @ \$300.00     \$600.00       1100.00     1     Winner @ \$200.00     \$200.00       \$40.00     2     Winners @ \$100.00     \$200.00       \$300.00     12     Winners @ \$25.00     \$300.00       \$20.00     13     Winners @ \$25.00     \$325.00 |  |
| IDEAL PROFIT\$1,000.00 IDE                                                                                                                                                                                                                                                                                |                                                                                                                                                                                                                                       | PAYS OUT\$1,400.00 IDEAL PROFIT\$600.00 70% payback 2 sets per case Win Ratio: 1 in 37.0                                                                                                                                                                                                                                                                                                                                                                                                                                                                                                                                                                                                                                                                                                                                                                                                                                                                                                                                                                                                                                                                                                                                                                                                                                                                                                                                                                                                                                                                                                                                                                                                                                                                                                                                                                                                                                                                                                                                                                                                                                                                                                                                                                                                   | PAYS OUT\$3,000. IDEAL PROFIT\$1,000. 75% payback 2 seis per case Win Ratio: 1 in 35.7                                                                                                                                         | DO IDEAL PROFIT\$1,0                                                                                                                                                                                                                       | 20.00 IDEAL PROFIT\$975.00                                                                                                                                                                                                                                                                                                              |  |
| 4,000 cards @ \$1.00\$4,000.00 6,32                                                                                                                                                                                                                                                                       | RM 7586FLS \$1.00 per card<br>20 cards @ \$1.00\$6,320.00                                                                                                                                                                             | FORM 7587F \$1.00 per card<br>6,320 cards @ \$1.00\$6,320.00                                                                                                                                                                                                                                                                                                                                                                                                                                                                                                                                                                                                                                                                                                                                                                                                                                                                                                                                                                                                                                                                                                                                                                                                                                                                                                                                                                                                                                                                                                                                                                                                                                                                                                                                                                                                                                                                                                                                                                                                                                                                                                                                                                                                                               | FORM 7255GLS 50¢ per ca<br>4,000 cards @ 50¢\$2,000.                                                                                                                                                                           | 00 4,000 cards @ \$2.00\$8,                                                                                                                                                                                                                | 000.00 4,000 cards @ 25¢\$1,000.00                                                                                                                                                                                                                                                                                                      |  |
| 3 Winners @ \$300.00\$900.00   2<br>2 Winners @ \$200.00\$400.00   2<br>4 Winners @ \$50.00\$200.00   2<br>10 Winners @ \$10.00\$100.00   5<br>6 Winners @ \$4.00\$24.00   22<br>476 Winners @ \$1.00\$476.00   22                                                                                        | Winners @ \$50.00\$250.00<br>2 Winners @ \$25.00\$550.00<br>2 Winners @ \$25.00\$550.00<br>Last sale@ \$599.00\$599.00                                                                                                                | PAYS OUT 2 Winners @ \$599.00. \$1198.00 2 Winners @ \$599.00. \$1198.00 2 Winners @ \$249.00. \$498.00 5 Winners @ \$100.00. \$500.00 5 Winners @ \$75.00. \$575.00 10 Winners @ \$50.00. \$500.00 20 Winners @ \$25.00. \$500.00                                                                                                                                                                                                                                                                                                                                                                                                                                                                                                                                                                                                                                                                                                                                                                                                                                                                                                                                                                                                                                                                                                                                                                                                                                                                                                                                                                                                                                                                                                                                                                                                                                                                                                                                                                                                                                                                                                                                                                                                                                                         | PAYS OUT   2   Winners @ \$250.00\$500   2   Winners @ \$75.00\$150   2   Winners @ \$50.00\$100   2   Winners @ \$15.00\$30   3   Winners @ \$5.00\$400   1   Last sale@ \$100.00\$100   1   Last sale@ \$100.00\$100         | 00   4 Winners @ \$200.00\$ 00   4 Winners @ \$100.00\$ 00   4 Winners @ \$50.00\$ 00   4 Winners @ \$20.00\$ 00   4 Winners @ \$10.00\$ 00   330 Winners @ \$2.00\$                                                                       | 1800.00     1 Winner @ \$150.00\$150.00       4400.00     1 Winner @ \$50.00\$50.00       2200.00     1 Winner @ \$25.00\$25.00       \$80.00     1 Winner @ \$20.00\$20.00       \$40.00     2 Winners @ \$5.00\$10.00       \$660.00     40 Winners @ \$5.00\$20.00       1 Last sale@ \$50.00\$50.00                                 |  |
| 2 Winners @ \$200.00\$400.00 2 2 Winners @ \$60.00\$120.00 2 2 Winners @ \$50.00\$100.00 2 2 Winners @ \$50.00\$40.00 5 2 Winners @ \$10.00\$28.00 22 2 Winners @ \$10.00\$20.00 22 4 Winners @ \$4.00\$16.00 1 26 Winners @ \$4.00\$16.00 1 26 Winners @ \$2.00\$52.00 424 Winners @ \$1.00\$424.00      | Winners @ \$599.00. \$1198.00 Winners @ \$100.00\$200.00 Winners @ \$100.00\$250.00 Winners @ \$50.00\$250.00 2 Winners @ \$25.00\$550.00 2 Winners @ \$25.00\$550.00 Last sale@ \$599.00\$599.00                                     | MULTIPLE WINNERS 2 Winners @ \$599.00\$1198.00 2 Winners @ \$599.00\$1198.00 2 Winners @ \$599.00\$198.00 5 Winners @ \$100.00\$500.00 5 Winners @ \$75.00\$500.00 20 Winners @ \$50.00\$500.00                                                                                                                                                                                                                                                                                                                                                                                                                                                                                                                                                                                                                                                                                                                                                                                                                                                                                                                                                                                                                                                                                                                                                                                                                                                                                                                                                                                                                                                                                                                                                                                                                                                                                                                                                                                                                                                                                                                                                                                                                                                                                            | MULTIPLE WINNERS 2 Winners @ \$250.00\$500 2 Winners @ \$75.00\$150 2 Winners @ \$50.00\$100 2 Winners @ \$15.00\$30 8 Winners @ \$10.00\$80 10 Winners @ \$5.00\$50 80 Winners @ \$5.00\$50 1 Last sale@ \$100.00\$100        | 00                                                                                                                                                                                                                                         | 1                                                                                                                                                                                                                                                                                                                                       |  |
| IDEAL PROFIT\$1,000.00 IDE                                                                                                                                                                                                                                                                                | YS OUT\$4,745.00  EAL PROFIT\$1,575.00  i.08% payback 1 sets per case                                                                                                                                                                 | PAYS OUT\$4,769.00  IDEAL PROFIT\$1,551.00  75.46% payback 1 sets per case                                                                                                                                                                                                                                                                                                                                                                                                                                                                                                                                                                                                                                                                                                                                                                                                                                                                                                                                                                                                                                                                                                                                                                                                                                                                                                                                                                                                                                                                                                                                                                                                                                                                                                                                                                                                                                                                                                                                                                                                                                                                                                                                                                                                                 | PAYS OUT\$1,410.  IDEAL PROFIT\$590.  70.5% payback 2 sets per cas                                                                                                                                                             | 00 IDEAL PROFIT\$1,8                                                                                                                                                                                                                       | 20.00 IDEAL PROFIT\$345.00                                                                                                                                                                                                                                                                                                              |  |