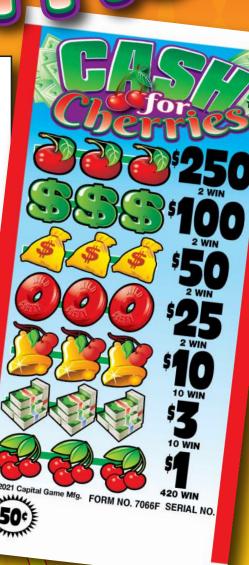

# NEW POPP-OPENS GAMES! 5 WINDOW TICKET

| GAME TITLE        | PRE-BOOK DATE           | SHIP DATE      |  |  |
|-------------------|-------------------------|----------------|--|--|
| Royal Ladies      | Now thru March 17, 2021 | April 15, 2021 |  |  |
| Monkey Madness    | Now thru March 17, 2021 | April 15, 2021 |  |  |
| Cash For Cherries | Now thru March 17, 2021 | April 15, 2021 |  |  |

### DOVAL LADIECTM

| ROYAL LADIES <sup>IM</sup>                                                                                                                                                                                                                                                                                |                                                                                                                                                                                                                                       |                                                                                                                                                                                                                                                                                                                                                                                                                                                                                                                                                                                                                                                                                                                                                                                                                                                                                                                                                                                                                                                                                                                                                                                                                                                                                                                                                                                                                                                                                                                                                                                                                                                                                                                                                                                                                                                                                                                                                                                                                                                                                                                                                                                                                                                                                            |                                                                                                                                                                                                                                |                                                                                                                                                                                                                                            |                                                                                                                                                                                                                                                                                                                                         |  |
|-----------------------------------------------------------------------------------------------------------------------------------------------------------------------------------------------------------------------------------------------------------------------------------------------------------|---------------------------------------------------------------------------------------------------------------------------------------------------------------------------------------------------------------------------------------|--------------------------------------------------------------------------------------------------------------------------------------------------------------------------------------------------------------------------------------------------------------------------------------------------------------------------------------------------------------------------------------------------------------------------------------------------------------------------------------------------------------------------------------------------------------------------------------------------------------------------------------------------------------------------------------------------------------------------------------------------------------------------------------------------------------------------------------------------------------------------------------------------------------------------------------------------------------------------------------------------------------------------------------------------------------------------------------------------------------------------------------------------------------------------------------------------------------------------------------------------------------------------------------------------------------------------------------------------------------------------------------------------------------------------------------------------------------------------------------------------------------------------------------------------------------------------------------------------------------------------------------------------------------------------------------------------------------------------------------------------------------------------------------------------------------------------------------------------------------------------------------------------------------------------------------------------------------------------------------------------------------------------------------------------------------------------------------------------------------------------------------------------------------------------------------------------------------------------------------------------------------------------------------------|--------------------------------------------------------------------------------------------------------------------------------------------------------------------------------------------------------------------------------|--------------------------------------------------------------------------------------------------------------------------------------------------------------------------------------------------------------------------------------------|-----------------------------------------------------------------------------------------------------------------------------------------------------------------------------------------------------------------------------------------------------------------------------------------------------------------------------------------|--|
| FORM 7039F 25¢ per card<br>4,000 cards @ 25¢\$1,000.00                                                                                                                                                                                                                                                    | 4,000 cards @ 50¢\$                                                                                                                                                                                                                   | per card<br>52,000.00 FORM 7041F<br>4,000 cards @ \$1.00                                                                                                                                                                                                                                                                                                                                                                                                                                                                                                                                                                                                                                                                                                                                                                                                                                                                                                                                                                                                                                                                                                                                                                                                                                                                                                                                                                                                                                                                                                                                                                                                                                                                                                                                                                                                                                                                                                                                                                                                                                                                                                                                                                                                                                   | \$1.00 per card<br>0\$4,000.00 FORM 4,000 ca                                                                                                                                                                                   | rds @ \$1.00\$4,000.00                                                                                                                                                                                                                     | FORM 7043F \$1.00 per card 4,000 cards @ \$1.00\$4,000.00                                                                                                                                                                                                                                                                               |  |
| PAYS OUT 2 Winners @ \$150.00\$300.00 2 Winners @ \$50.00\$100.00 2 Winners @ \$20.00\$40.00 2 Winners @ \$10.00\$20.00 10 Winners @ \$5.00\$50.00 10 Winners @ \$1.00\$10.00 130 Winners @ \$1.00\$10.00                                                                                                 | PAYS OUT 2 Winners @ \$250.00 2 Winners @ \$100.00. 2 Winners @ \$50.00 2 Winners @ \$25.00 10 Winners @ \$10.00. 10 Winners @ \$10.00 420 Winners @ \$1.00                                                                           | 6200 00    2 Winners @ 64                                                                                                                                                                                                                                                                                                                                                                                                                                                                                                                                                                                                                                                                                                                                                                                                                                                                                                                                                                                                                                                                                                                                                                                                                                                                                                                                                                                                                                                                                                                                                                                                                                                                                                                                                                                                                                                                                                                                                                                                                                                                                                                                                                                                                                                                  | 00.00\$200.00 2 Wir<br>50.00\$100.00 2 Wir<br>310.00\$20.00 2 Wir                                                                                                                                                              | PAYS OUT iners @ \$250.00 \$1500.00 iners @ \$100.00 \$200.00 iners @ \$75.00 \$150.00 iners @ \$75.00 \$150.00 iners @ \$50.00 \$100.00 iners @ \$25.00 \$50.00 iners @ \$50.00 \$120.00 iners @ \$50.00 \$120.00 iners @ \$1.00 \$880.00 | PAYS OUT 4 Winners @ \$500.00 \$2000.00 2 Winners @ \$100.00 \$200.00 2 Winners @ \$50.00 \$100.00 2 Winners @ \$25.00 \$50.00 2 Winners @ \$5.00 \$10.00 10 Winners @ \$1.00 \$10.00 630 Winners @ \$1.00 \$630.00                                                                                                                     |  |
| MULTIPLE WINNERS 2 Winners @ \$150.00\$300.00 2 Winners @ \$50.00\$100.00 2 Winners @ \$20.00\$40.00 2 Winners @ \$10.00\$20.00 10 Winners @ \$10.00\$50.00 10 Winners @ \$2.00\$50.00 120 Winners @ \$1.00\$120.00                                                                                       | MULTIPLE WINNERS 2 Winners @ \$250.00 2 Winners @ \$100.00 2 Winners @ \$50.00 2 Winners @ \$25.00 10 Winners @ \$10.00 11 Winners @ \$3.00 21 Winners @ \$2.00 378 Winners @ \$1.00                                                  | \$500.00                                                                                                                                                                                                                                                                                                                                                                                                                                                                                                                                                                                                                                                                                                                                                                                                                                                                                                                                                                                                                                                                                                                                                                                                                                                                                                                                                                                                                                                                                                                                                                                                                                                                                                                                                                                                                                                                                                                                                                                                                                                                                                                                                                                                                                                                                   | 00.00\$2000.00 6 Wir<br>00.00\$200.00 2 Wir<br>50.00\$100.00 2 Wir<br>10.00\$20.00 2 Wir                                                                                                                                       | ners @ \$2.00\$88.00                                                                                                                                                                                                                       | MULTIPLE WINNERS 4 Winners @ \$50.00 \$2000.00 2 Winners @ \$100.00 \$200.00 2 Winners @ \$50.00 \$100.00 2 Winners @ \$55.00 \$50.00 2 Winners @ \$55.00 \$10.00 32 Winners @ \$2.00 \$54.00 576 Winners @ \$1.00 \$576.00                                                                                                             |  |
| PAYS OUT\$650.00  IDEAL PROFIT\$350.00  65% payback 2 sets per case  Win Ratio: 1 in 25.3                                                                                                                                                                                                                 | PAYS OUT\$1 IDEAL PROFIT 70% payback 2 sets p Win Ratio: 1 in 8.9                                                                                                                                                                     | \$600.00 IDEAL PROFIT                                                                                                                                                                                                                                                                                                                                                                                                                                                                                                                                                                                                                                                                                                                                                                                                                                                                                                                                                                                                                                                                                                                                                                                                                                                                                                                                                                                                                                                                                                                                                                                                                                                                                                                                                                                                                                                                                                                                                                                                                                                                                                                                                                                                                                                                      | \$1,000.00 IDEAL<br>2 sets per case 75% p                                                                                                                                                                                      | OUT\$3,000.00 PROFIT\$1,000.00 layback 2 sets per case Win Ratio: 1 in 4.4                                                                                                                                                                 | PAYS OUT                                                                                                                                                                                                                                                                                                                                |  |
| FORM 7044F \$1.00 per card<br>3,120 cards @ \$1.00\$3,120.00                                                                                                                                                                                                                                              | 3,080 cards @ 50¢                                                                                                                                                                                                                     | per card<br>\$1,540.00 FORM 7046F<br>3,640 cards @ \$1.00                                                                                                                                                                                                                                                                                                                                                                                                                                                                                                                                                                                                                                                                                                                                                                                                                                                                                                                                                                                                                                                                                                                                                                                                                                                                                                                                                                                                                                                                                                                                                                                                                                                                                                                                                                                                                                                                                                                                                                                                                                                                                                                                                                                                                                  | \$1.00 per card<br>0\$3,640.00 FORM 4,000 ca                                                                                                                                                                                   | rds @ \$1 00 \$4 000 00                                                                                                                                                                                                                    | FORM 7048F \$1.00 per card<br>4,000 cards @ \$1.00\$4,000.00                                                                                                                                                                                                                                                                            |  |
| PAYS OUT  8 Winners @ \$100.00\$800.00  4 Winners @ \$100.00\$400.00  5 Winners @ \$50.00\$250.00  4 Winners @ \$100.00\$400.00  10 Winners @ \$10.00\$40.00  200 Winners @ \$2.00\$50.00                                                                                                                 | 2 Winners @ \$50.00<br>2 Winners @ \$20.00<br>2 Winners @ \$5.00                                                                                                                                                                      | \$40.00 3 Winners @ \$\$10.00 3 Winners @ \$                                                                                                                                                                                                                                                                                                                                                                                                                                                                                                                                                                                                                                                                                                                                                                                                                                                                                                                                                                                                                                                                                                                                                                                                                                                                                                                                                                                                                                                                                                                                                                                                                                                                                                                                                                                                                                                                                                                                                                                                                                                                                                                                                                                                                                               | 0\$3,640.00   4,000 cz OUT 00.00\$900.00   3 Wir 00.00\$500.00   4 Wir 00.00\$300.00   4 Wir 075.00\$225.00   3 Wir 75.00\$150.00   8 Wir 20.00\$300.00   20 Wir \$2.00\$400.00   70 Wir                                       | PAYS OUT Iners @ \$599.00. \$1797.00 Iners @ \$100.00. \$400.00 Iners @ \$50.00. \$200.00 Iners @ \$50.00. \$75.00 Iners @ \$10.00. \$80.00 Iners @ \$5.00. \$100.00 Iners @ \$5.00. \$350.00 Iners @ \$5.00. \$350.00                     | PAYS OUT 6 Winners @ \$250.00 \$1500.00 2 Winners @ \$75.00 \$150.00 2 Winners @ \$75.00 \$150.00 2 Winners @ \$50.00 \$100.00 2 Winners @ \$25.00 \$50.00 4 Winners @ \$10.00 \$40.00 192 Winners @ \$5.00 \$960.00                                                                                                                    |  |
| MULTIPLE WINNERS 2 Winners @ \$200.00\$400.00 1 Winner @ \$160.00\$160.00 2 Winners @ \$150.00\$120.00 1 Winner @ \$120.00\$120.00 1 Winner @ \$120.00\$110.00 7 Winners @ \$100.00\$100.00 2 Winners @ \$50.00\$100.00 10 Winners @ \$50.00\$50.00 20 Winners @ \$4.00\$80.00 20 Winners @ \$4.00\$80.00 | 22 Winners @ \$2.00<br>160 Winners @ \$1.00                                                                                                                                                                                           | \$800.00 3 Winners @ \$3 Winners @ \$2 Winners @ \$2 Winners @ \$1 Winners | 00.00. \$900.00 3 Wir<br>00.00. \$600.00 4 Wir<br>00.00. \$300.00 4 Wir<br>50.00. \$225.00 3 Wir<br>50.00. \$150.00 8 Wir<br>40.00. \$200.00 90 Wir<br>20.00. \$100.00 \$00<br>\$4.00. \$80.00 \$200.00 \$00                   | MULTIPLE WINNERS ners @ \$59.00\$1797.00 ners @ \$100.00\$4400.00 ners @ \$50.00\$200.00 ners @ \$25.00\$75.00 ners @ \$10.00\$80.00 ners @ \$50.00\$80.00 ners @ \$50.00\$450.00                                                          | MULTIPLE WINNERS 6 Winners @ \$250.00\$1500.00 2 Winners @ \$100.00\$200.00 2 Winners @ \$75.00\$150.00 2 Winners @ \$50.00\$100.00 2 Winners @ \$25.00\$50.00 4 Winners @ \$10.00\$40.00 192 Winners @ \$5.00\$960.00                                                                                                                  |  |
| PAYS OUT\$2,340.00 IDEAL PROFIT\$780.00 75% payback 3 sets per case Win Ratio: 1 in 13.3                                                                                                                                                                                                                  | Win Ratio: 1 in 14.3                                                                                                                                                                                                                  | \$386.00<br>per case TDEAL PROFIT<br>78.98% payback<br>Win Ratio:                                                                                                                                                                                                                                                                                                                                                                                                                                                                                                                                                                                                                                                                                                                                                                                                                                                                                                                                                                                                                                                                                                                                                                                                                                                                                                                                                                                                                                                                                                                                                                                                                                                                                                                                                                                                                                                                                                                                                                                                                                                                                                                                                                                                                          | \$765.00<br>2 sets per case<br>1 in 15.8                                                                                                                                                                                       | DUT\$3,002.00 PROFIT\$998.00 payback 2 sets per case Win Ratio: 1 in 35.7                                                                                                                                                                  | PAYS OUT\$3,000.00  IDEAL PROFIT\$1,000.00  75% payback 2 sets per case Win Ratio: 1 in 19.1                                                                                                                                                                                                                                            |  |
| 4.000 cards @ \$1.00\$4.000.00 3.12                                                                                                                                                                                                                                                                       | 20 cards @ \$1.00\$3.120.00                                                                                                                                                                                                           | FORM 7051F 50¢ per card<br>4,000 cards @ 50¢\$2,000.00<br>PAYS OUT                                                                                                                                                                                                                                                                                                                                                                                                                                                                                                                                                                                                                                                                                                                                                                                                                                                                                                                                                                                                                                                                                                                                                                                                                                                                                                                                                                                                                                                                                                                                                                                                                                                                                                                                                                                                                                                                                                                                                                                                                                                                                                                                                                                                                         | FORM 7582F \$1.00 per ca<br>4,000 cards @ \$1.00\$4,000.                                                                                                                                                                       | 00 4.000 cards @ \$1.00\$4.0                                                                                                                                                                                                               |                                                                                                                                                                                                                                                                                                                                         |  |
| 2 Winners @ \$250.00\$500.00 4 2 Winners @ \$250.00\$500.00 4 2 Winners @ \$75.00\$150.00 5 2 Winners @ \$25.00\$50.00 4 30 Winners @ \$5.00\$150.00 10                                                                                                                                                   | PAYS OUT \$100.00\$800.00 Winners @ \$100.00\$400.00 Winners @ \$100.00\$400.00 Winners @ \$50.00\$250.00 Winners @ \$100.00\$40.00 Winners @ \$10.00\$40.00 Winners @ \$5.00\$40.00 Winners @ \$5.00\$40.00 Winners @ \$2.00\$400.00 | 2 Winners @ \$250.00\$500.00 2 Winners @ \$100.00\$200.00 2 Winners @ \$50.00 .\$100.00 2 Winners @ \$25.00\$50.00 10 Winners @ \$10.00 .\$100.00 10 Winners @ \$5.00\$50.00 80 Winners @ \$5.00\$400.00                                                                                                                                                                                                                                                                                                                                                                                                                                                                                                                                                                                                                                                                                                                                                                                                                                                                                                                                                                                                                                                                                                                                                                                                                                                                                                                                                                                                                                                                                                                                                                                                                                                                                                                                                                                                                                                                                                                                                                                                                                                                                   | PAYS OUT 2 Winners @ \$500.00\$1000 1 Winner @ \$400.00\$400 2 Winners @ \$300.00\$200 1 Winner @ \$200.00\$200 2 Winners @ \$100.00\$200 4 Winners @ \$25.00\$100 100 Winners @ \$5.00\$500                                   | 00   3 Winners @ \$300.00\$<br>00   2 Winners @ \$200.00\$<br>00   4 Winners @ \$50.00\$<br>00   10 Winners @ \$10.00\$<br>00   6 Winners @ \$5.00\$                                                                                       | 900.00 2 Winners @ \$500.00 \$1000.00 900.00 1 Winner @ \$400.00 \$400.00 400.00 1 Winner @ \$300.00 \$500.00 200.00 1 Winner @ \$200.00 \$200.00 1100.00 2 Winners @ \$100.00 \$200.00 \$300.00 12 Winners @ \$25.00 \$300.00                                                                                                          |  |
| 2 Winners @ \$75.00\$150.00   5<br>2 Winners @ \$25.00\$50.00   30<br>30 Winners @ \$5.00\$150.00   10<br>34 Winners @ \$2.00\$68.00   20                                                                                                                                                                 |                                                                                                                                                                                                                                       | MULTIPLE WINNERS 2 Winners @ \$200.00\$500.00 2 Winners @ \$50.00\$100.00 2 Winners @ \$50.00\$100.00 2 Winners @ \$50.00\$500.00 10 Winners @ \$100.00\$100.00 10 Winners @ \$5.00\$50.00 80 Winners @ \$5.00\$400.00                                                                                                                                                                                                                                                                                                                                                                                                                                                                                                                                                                                                                                                                                                                                                                                                                                                                                                                                                                                                                                                                                                                                                                                                                                                                                                                                                                                                                                                                                                                                                                                                                                                                                                                                                                                                                                                                                                                                                                                                                                                                     | MULTIPLE WINNERS 2 Winners @ \$500.00\$1000 1 Winner @ \$400.00\$400 2 Winners @ \$300.00\$200 1 Winners @ \$200.00\$200 2 Winners @ \$100.00\$200 4 Winners @ \$25.00\$100 10 Winners @ \$10.00\$100 80 Winners @ \$5.00\$400 | 00   2 Winners @ \$200.00\$<br>00   2 Winners @ \$60.00\$<br>00   2 Winners @ \$50.00\$<br>00   2 Winners @ \$20.00<br>00   2 Winners @ \$15.00                                                                                            | 440.00     1     Winner @ \$400.00     \$400.00       1120.00     2     Winners @ \$300.00     \$600.00       1100.00     1     Winner @ \$200.00     \$200.00       \$40.00     2     Winners @ \$100.00     \$200.00       \$300.00     12     Winners @ \$25.00     \$300.00       \$20.00     13     Winners @ \$25.00     \$325.00 |  |
| IDEAL PROFIT\$1,000.00 IDE                                                                                                                                                                                                                                                                                |                                                                                                                                                                                                                                       | PAYS OUT\$1,400.00 IDEAL PROFIT\$600.00 70% payback 2 sets per case Win Ratio: 1 in 37.0                                                                                                                                                                                                                                                                                                                                                                                                                                                                                                                                                                                                                                                                                                                                                                                                                                                                                                                                                                                                                                                                                                                                                                                                                                                                                                                                                                                                                                                                                                                                                                                                                                                                                                                                                                                                                                                                                                                                                                                                                                                                                                                                                                                                   | PAYS OUT\$3,000. IDEAL PROFIT\$1,000. 75% payback 2 seis per case Win Ratio: 1 in 35.7                                                                                                                                         | DO IDEAL PROFIT\$1,0                                                                                                                                                                                                                       | 20.00 IDEAL PROFIT\$975.00                                                                                                                                                                                                                                                                                                              |  |
| 4,000 cards @ \$1.00\$4,000.00 6,32                                                                                                                                                                                                                                                                       | RM 7586FLS \$1.00 per card<br>20 cards @ \$1.00\$6,320.00                                                                                                                                                                             | FORM 7587F \$1.00 per card<br>6,320 cards @ \$1.00\$6,320.00                                                                                                                                                                                                                                                                                                                                                                                                                                                                                                                                                                                                                                                                                                                                                                                                                                                                                                                                                                                                                                                                                                                                                                                                                                                                                                                                                                                                                                                                                                                                                                                                                                                                                                                                                                                                                                                                                                                                                                                                                                                                                                                                                                                                                               | FORM 7255GLS 50¢ per ca<br>4,000 cards @ 50¢\$2,000.                                                                                                                                                                           | 00 4,000 cards @ \$2.00\$8,                                                                                                                                                                                                                | 000.00 4,000 cards @ 25¢\$1,000.00                                                                                                                                                                                                                                                                                                      |  |
| 3 Winners @ \$300.00\$900.00   2<br>2 Winners @ \$200.00\$400.00   2<br>4 Winners @ \$50.00\$200.00   2<br>10 Winners @ \$10.00\$100.00   5<br>6 Winners @ \$4.00\$24.00   22<br>476 Winners @ \$1.00\$476.00   22                                                                                        | Winners @ \$50.00\$250.00<br>2 Winners @ \$25.00\$550.00<br>2 Winners @ \$25.00\$550.00<br>Last sale@ \$599.00\$599.00                                                                                                                | PAYS OUT 2 Winners @ \$599.00. \$1198.00 2 Winners @ \$599.00. \$1198.00 2 Winners @ \$249.00. \$498.00 5 Winners @ \$100.00. \$500.00 5 Winners @ \$75.00. \$575.00 10 Winners @ \$50.00. \$500.00 20 Winners @ \$25.00. \$500.00                                                                                                                                                                                                                                                                                                                                                                                                                                                                                                                                                                                                                                                                                                                                                                                                                                                                                                                                                                                                                                                                                                                                                                                                                                                                                                                                                                                                                                                                                                                                                                                                                                                                                                                                                                                                                                                                                                                                                                                                                                                         | PAYS OUT   2   Winners @ \$250.00\$500   2   Winners @ \$75.00\$150   2   Winners @ \$50.00\$100   2   Winners @ \$15.00\$30   3   Winners @ \$5.00\$400   1   Last sale@ \$100.00\$100   1   Last sale@ \$100.00\$100         | 00   4 Winners @ \$200.00\$ 00   4 Winners @ \$100.00\$ 00   4 Winners @ \$50.00\$ 00   4 Winners @ \$20.00\$ 00   4 Winners @ \$10.00\$ 00   330 Winners @ \$2.00\$                                                                       | 1800.00     1 Winner @ \$150.00\$150.00       4400.00     1 Winner @ \$50.00\$50.00       2200.00     1 Winner @ \$25.00\$25.00       \$80.00     1 Winner @ \$20.00\$20.00       \$40.00     2 Winners @ \$5.00\$10.00       \$660.00     40 Winners @ \$5.00\$20.00       1 Last sale@ \$50.00\$50.00                                 |  |
| 2 Winners @ \$200.00\$400.00 2 2 Winners @ \$60.00\$120.00 2 2 Winners @ \$50.00\$100.00 2 2 Winners @ \$50.00\$40.00 5 2 Winners @ \$10.00\$28.00 22 2 Winners @ \$10.00\$20.00 22 4 Winners @ \$4.00\$16.00 1 26 Winners @ \$4.00\$16.00 1 26 Winners @ \$2.00\$52.00 424 Winners @ \$1.00\$424.00      | Winners @ \$599.00. \$1198.00 Winners @ \$100.00\$200.00 Winners @ \$100.00\$250.00 Winners @ \$50.00\$250.00 2 Winners @ \$25.00\$550.00 2 Winners @ \$25.00\$550.00 Last sale@ \$599.00\$599.00                                     | MULTIPLE WINNERS 2 Winners @ \$599.00\$1198.00 2 Winners @ \$599.00\$1198.00 2 Winners @ \$599.00\$198.00 5 Winners @ \$100.00\$500.00 5 Winners @ \$75.00\$500.00 20 Winners @ \$50.00\$500.00                                                                                                                                                                                                                                                                                                                                                                                                                                                                                                                                                                                                                                                                                                                                                                                                                                                                                                                                                                                                                                                                                                                                                                                                                                                                                                                                                                                                                                                                                                                                                                                                                                                                                                                                                                                                                                                                                                                                                                                                                                                                                            | MULTIPLE WINNERS 2 Winners @ \$250.00\$500 2 Winners @ \$75.00\$150 2 Winners @ \$50.00\$100 2 Winners @ \$15.00\$30 8 Winners @ \$10.00\$80 10 Winners @ \$5.00\$50 80 Winners @ \$5.00\$50 1 Last sale@ \$100.00\$100        | 00                                                                                                                                                                                                                                         | 1                                                                                                                                                                                                                                                                                                                                       |  |
| IDEAL PROFIT\$1,000.00 IDE                                                                                                                                                                                                                                                                                | YS OUT\$4,745.00  EAL PROFIT\$1,575.00  i.08% payback 1 sets per case                                                                                                                                                                 | PAYS OUT\$4,769.00  IDEAL PROFIT\$1,551.00  75.46% payback 1 sets per case                                                                                                                                                                                                                                                                                                                                                                                                                                                                                                                                                                                                                                                                                                                                                                                                                                                                                                                                                                                                                                                                                                                                                                                                                                                                                                                                                                                                                                                                                                                                                                                                                                                                                                                                                                                                                                                                                                                                                                                                                                                                                                                                                                                                                 | PAYS OUT\$1,410.  IDEAL PROFIT\$590.  70.5% payback 2 sets per cas                                                                                                                                                             | 00 IDEAL PROFIT\$1,8                                                                                                                                                                                                                       | 20.00 IDEAL PROFIT\$345.00                                                                                                                                                                                                                                                                                                              |  |