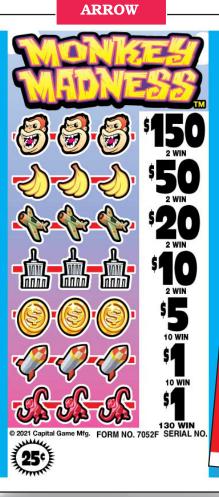

# NEW POPP-OPENS GAMES! 5 WINDOW TICKET

| GAME TITLE        | PRE-BOOK DATE           | SHIP DATE      |  |  |
|-------------------|-------------------------|----------------|--|--|
| Royal Ladies      | Now thru March 17, 2021 | April 15, 2021 |  |  |
| Monkey Madness    | Now thru March 17, 2021 | April 15, 2021 |  |  |
| Cash For Cherries | Now thru March 17, 2021 | April 15, 2021 |  |  |

### DOVAL LADIECTM

| ROYAL LADIES <sup>IM</sup>                                                                                                                                                                                                                                                                                |                                                                                                                                                                                                                                       |                                                                                                                                                                                                                                                                                                                                                                                                                                                                                                                                                                                                                                                                                                                                                                                                                                                                                                                                                                                                                                                                                                                                                                                                                                                                                                                                                                                                                                                                                                                                                                                                                                                                                                                                                                                                                                                                                                                                                                                                                                                                                                                                                                                                                                                                                            |                                                                                                                                                                                                                                |                                                                                                                                                                                                                                            |                                                                                                                                                                                                                                                                                                                                         |  |
|-----------------------------------------------------------------------------------------------------------------------------------------------------------------------------------------------------------------------------------------------------------------------------------------------------------|---------------------------------------------------------------------------------------------------------------------------------------------------------------------------------------------------------------------------------------|--------------------------------------------------------------------------------------------------------------------------------------------------------------------------------------------------------------------------------------------------------------------------------------------------------------------------------------------------------------------------------------------------------------------------------------------------------------------------------------------------------------------------------------------------------------------------------------------------------------------------------------------------------------------------------------------------------------------------------------------------------------------------------------------------------------------------------------------------------------------------------------------------------------------------------------------------------------------------------------------------------------------------------------------------------------------------------------------------------------------------------------------------------------------------------------------------------------------------------------------------------------------------------------------------------------------------------------------------------------------------------------------------------------------------------------------------------------------------------------------------------------------------------------------------------------------------------------------------------------------------------------------------------------------------------------------------------------------------------------------------------------------------------------------------------------------------------------------------------------------------------------------------------------------------------------------------------------------------------------------------------------------------------------------------------------------------------------------------------------------------------------------------------------------------------------------------------------------------------------------------------------------------------------------|--------------------------------------------------------------------------------------------------------------------------------------------------------------------------------------------------------------------------------|--------------------------------------------------------------------------------------------------------------------------------------------------------------------------------------------------------------------------------------------|-----------------------------------------------------------------------------------------------------------------------------------------------------------------------------------------------------------------------------------------------------------------------------------------------------------------------------------------|--|
| FORM 7039F 25¢ per card<br>4,000 cards @ 25¢\$1,000.00                                                                                                                                                                                                                                                    | 4,000 cards @ 50¢\$                                                                                                                                                                                                                   | per card<br>52,000.00 FORM 7041F<br>4,000 cards @ \$1.00                                                                                                                                                                                                                                                                                                                                                                                                                                                                                                                                                                                                                                                                                                                                                                                                                                                                                                                                                                                                                                                                                                                                                                                                                                                                                                                                                                                                                                                                                                                                                                                                                                                                                                                                                                                                                                                                                                                                                                                                                                                                                                                                                                                                                                   | \$1.00 per card<br>0\$4,000.00 FORM 4,000 ca                                                                                                                                                                                   | rds @ \$1.00\$4,000.00                                                                                                                                                                                                                     | FORM 7043F \$1.00 per card 4,000 cards @ \$1.00\$4,000.00                                                                                                                                                                                                                                                                               |  |
| PAYS OUT 2 Winners @ \$150.00\$300.00 2 Winners @ \$50.00\$100.00 2 Winners @ \$20.00\$40.00 2 Winners @ \$10.00\$20.00 10 Winners @ \$5.00\$50.00 10 Winners @ \$1.00\$10.00 130 Winners @ \$1.00\$10.00                                                                                                 | PAYS OUT 2 Winners @ \$250.00 2 Winners @ \$100.00. 2 Winners @ \$50.00 2 Winners @ \$25.00 10 Winners @ \$10.00. 10 Winners @ \$10.00 420 Winners @ \$1.00                                                                           | 6200 00    2 Winners @ 64                                                                                                                                                                                                                                                                                                                                                                                                                                                                                                                                                                                                                                                                                                                                                                                                                                                                                                                                                                                                                                                                                                                                                                                                                                                                                                                                                                                                                                                                                                                                                                                                                                                                                                                                                                                                                                                                                                                                                                                                                                                                                                                                                                                                                                                                  | 00.00\$200.00 2 Wir<br>50.00\$100.00 2 Wir<br>310.00\$20.00 2 Wir                                                                                                                                                              | PAYS OUT iners @ \$250.00 \$1500.00 iners @ \$100.00 \$200.00 iners @ \$75.00 \$150.00 iners @ \$75.00 \$150.00 iners @ \$50.00 \$100.00 iners @ \$25.00 \$50.00 iners @ \$50.00 \$120.00 iners @ \$50.00 \$120.00 iners @ \$1.00 \$880.00 | PAYS OUT 4 Winners @ \$500.00 \$2000.00 2 Winners @ \$100.00 \$200.00 2 Winners @ \$50.00 \$100.00 2 Winners @ \$25.00 \$50.00 2 Winners @ \$5.00 \$10.00 10 Winners @ \$1.00 \$10.00 630 Winners @ \$1.00 \$630.00                                                                                                                     |  |
| MULTIPLE WINNERS 2 Winners @ \$150.00\$300.00 2 Winners @ \$50.00\$100.00 2 Winners @ \$20.00\$40.00 2 Winners @ \$10.00\$20.00 10 Winners @ \$10.00\$50.00 10 Winners @ \$2.00\$50.00 120 Winners @ \$1.00\$120.00                                                                                       | MULTIPLE WINNERS 2 Winners @ \$250.00 2 Winners @ \$100.00 2 Winners @ \$50.00 2 Winners @ \$25.00 10 Winners @ \$10.00 11 Winners @ \$3.00 21 Winners @ \$2.00 378 Winners @ \$1.00                                                  | \$500.00                                                                                                                                                                                                                                                                                                                                                                                                                                                                                                                                                                                                                                                                                                                                                                                                                                                                                                                                                                                                                                                                                                                                                                                                                                                                                                                                                                                                                                                                                                                                                                                                                                                                                                                                                                                                                                                                                                                                                                                                                                                                                                                                                                                                                                                                                   | 00.00\$2000.00 6 Wir<br>00.00\$200.00 2 Wir<br>50.00\$100.00 2 Wir<br>10.00\$20.00 2 Wir                                                                                                                                       | ners @ \$2.00\$88.00                                                                                                                                                                                                                       | MULTIPLE WINNERS 4 Winners @ \$50.00 \$2000.00 2 Winners @ \$100.00 \$200.00 2 Winners @ \$50.00 \$100.00 2 Winners @ \$55.00 \$50.00 2 Winners @ \$55.00 \$10.00 32 Winners @ \$2.00 \$54.00 576 Winners @ \$1.00 \$576.00                                                                                                             |  |
| PAYS OUT\$650.00  IDEAL PROFIT\$350.00  65% payback 2 sets per case  Win Ratio: 1 in 25.3                                                                                                                                                                                                                 | PAYS OUT\$1 IDEAL PROFIT 70% payback 2 sets p Win Ratio: 1 in 8.9                                                                                                                                                                     | \$600.00 IDEAL PROFIT                                                                                                                                                                                                                                                                                                                                                                                                                                                                                                                                                                                                                                                                                                                                                                                                                                                                                                                                                                                                                                                                                                                                                                                                                                                                                                                                                                                                                                                                                                                                                                                                                                                                                                                                                                                                                                                                                                                                                                                                                                                                                                                                                                                                                                                                      | \$1,000.00 IDEAL<br>2 sets per case 75% p                                                                                                                                                                                      | OUT\$3,000.00 PROFIT\$1,000.00 layback 2 sets per case Win Ratio: 1 in 4.4                                                                                                                                                                 | PAYS OUT                                                                                                                                                                                                                                                                                                                                |  |
| FORM 7044F \$1.00 per card<br>3,120 cards @ \$1.00\$3,120.00                                                                                                                                                                                                                                              | 3,080 cards @ 50¢                                                                                                                                                                                                                     | per card<br>\$1,540.00 FORM 7046F<br>3,640 cards @ \$1.00                                                                                                                                                                                                                                                                                                                                                                                                                                                                                                                                                                                                                                                                                                                                                                                                                                                                                                                                                                                                                                                                                                                                                                                                                                                                                                                                                                                                                                                                                                                                                                                                                                                                                                                                                                                                                                                                                                                                                                                                                                                                                                                                                                                                                                  | \$1.00 per card<br>0\$3,640.00 FORM 4,000 ca                                                                                                                                                                                   | rds @ \$1 00 \$4 000 00                                                                                                                                                                                                                    | FORM 7048F \$1.00 per card<br>4,000 cards @ \$1.00\$4,000.00                                                                                                                                                                                                                                                                            |  |
| PAYS OUT  8 Winners @ \$100.00\$800.00  4 Winners @ \$100.00\$400.00  5 Winners @ \$50.00\$250.00  4 Winners @ \$100.00\$400.00  10 Winners @ \$10.00\$40.00  200 Winners @ \$2.00\$50.00                                                                                                                 | 2 Winners @ \$50.00<br>2 Winners @ \$20.00<br>2 Winners @ \$5.00                                                                                                                                                                      | \$40.00 3 Winners @ \$\$10.00 3 Winners @ \$                                                                                                                                                                                                                                                                                                                                                                                                                                                                                                                                                                                                                                                                                                                                                                                                                                                                                                                                                                                                                                                                                                                                                                                                                                                                                                                                                                                                                                                                                                                                                                                                                                                                                                                                                                                                                                                                                                                                                                                                                                                                                                                                                                                                                                               | 0\$3,640.00   4,000 cz OUT 00.00\$900.00   3 Wir 00.00\$500.00   4 Wir 00.00\$300.00   4 Wir 075.00\$225.00   3 Wir 75.00\$150.00   8 Wir 20.00\$300.00   20 Wir \$2.00\$400.00   70 Wir                                       | PAYS OUT Iners @ \$599.00. \$1797.00 Iners @ \$100.00. \$400.00 Iners @ \$50.00. \$200.00 Iners @ \$50.00. \$75.00 Iners @ \$10.00. \$80.00 Iners @ \$5.00. \$100.00 Iners @ \$5.00. \$350.00 Iners @ \$5.00. \$350.00                     | PAYS OUT 6 Winners @ \$250.00 \$1500.00 2 Winners @ \$75.00 \$150.00 2 Winners @ \$75.00 \$150.00 2 Winners @ \$50.00 \$100.00 2 Winners @ \$25.00 \$50.00 4 Winners @ \$10.00 \$40.00 192 Winners @ \$5.00 \$960.00                                                                                                                    |  |
| MULTIPLE WINNERS 2 Winners @ \$200.00\$400.00 1 Winner @ \$160.00\$160.00 2 Winners @ \$150.00\$120.00 1 Winner @ \$120.00\$120.00 1 Winner @ \$120.00\$110.00 7 Winners @ \$100.00\$100.00 2 Winners @ \$50.00\$100.00 10 Winners @ \$50.00\$50.00 20 Winners @ \$4.00\$80.00 20 Winners @ \$4.00\$80.00 | 22 Winners @ \$2.00<br>160 Winners @ \$1.00                                                                                                                                                                                           | \$800.00 3 Winners @ \$3 Winners @ \$2 Winners @ \$2 Winners @ \$1 Winners | 00.00. \$900.00 3 Wir<br>00.00. \$600.00 4 Wir<br>00.00. \$300.00 4 Wir<br>50.00. \$225.00 3 Wir<br>50.00. \$150.00 8 Wir<br>40.00. \$200.00 90 Wir<br>20.00. \$100.00 \$00<br>\$4.00. \$80.00 \$200.00 \$00                   | MULTIPLE WINNERS ners @ \$59.00\$1797.00 ners @ \$100.00\$4400.00 ners @ \$50.00\$200.00 ners @ \$25.00\$75.00 ners @ \$10.00\$80.00 ners @ \$50.00\$80.00 ners @ \$50.00\$450.00                                                          | MULTIPLE WINNERS 6 Winners @ \$250.00\$1500.00 2 Winners @ \$100.00\$200.00 2 Winners @ \$75.00\$150.00 2 Winners @ \$50.00\$100.00 2 Winners @ \$25.00\$50.00 4 Winners @ \$10.00\$40.00 192 Winners @ \$5.00\$960.00                                                                                                                  |  |
| PAYS OUT\$2,340.00 IDEAL PROFIT\$780.00 75% payback 3 sets per case Win Ratio: 1 in 13.3                                                                                                                                                                                                                  | Win Ratio: 1 in 14.3                                                                                                                                                                                                                  | \$386.00<br>per case TDEAL PROFIT<br>78.98% payback<br>Win Ratio:                                                                                                                                                                                                                                                                                                                                                                                                                                                                                                                                                                                                                                                                                                                                                                                                                                                                                                                                                                                                                                                                                                                                                                                                                                                                                                                                                                                                                                                                                                                                                                                                                                                                                                                                                                                                                                                                                                                                                                                                                                                                                                                                                                                                                          | \$765.00<br>2 sets per case<br>1 in 15.8                                                                                                                                                                                       | DUT\$3,002.00 PROFIT\$998.00 payback 2 sets per case Win Ratio: 1 in 35.7                                                                                                                                                                  | PAYS OUT\$3,000.00  IDEAL PROFIT\$1,000.00  75% payback 2 sets per case Win Ratio: 1 in 19.1                                                                                                                                                                                                                                            |  |
| 4.000 cards @ \$1.00\$4.000.00 3.12                                                                                                                                                                                                                                                                       | 20 cards @ \$1.00\$3.120.00                                                                                                                                                                                                           | FORM 7051F 50¢ per card<br>4,000 cards @ 50¢\$2,000.00<br>PAYS OUT                                                                                                                                                                                                                                                                                                                                                                                                                                                                                                                                                                                                                                                                                                                                                                                                                                                                                                                                                                                                                                                                                                                                                                                                                                                                                                                                                                                                                                                                                                                                                                                                                                                                                                                                                                                                                                                                                                                                                                                                                                                                                                                                                                                                                         | FORM 7582F \$1.00 per ca<br>4,000 cards @ \$1.00\$4,000.                                                                                                                                                                       | 00 4.000 cards @ \$1.00\$4.0                                                                                                                                                                                                               |                                                                                                                                                                                                                                                                                                                                         |  |
| 2 Winners @ \$250.00\$500.00 4 2 Winners @ \$250.00\$500.00 4 2 Winners @ \$75.00\$150.00 5 2 Winners @ \$25.00\$50.00 4 30 Winners @ \$5.00\$150.00 10                                                                                                                                                   | PAYS OUT \$100.00\$800.00 Winners @ \$100.00\$400.00 Winners @ \$100.00\$400.00 Winners @ \$50.00\$250.00 Winners @ \$100.00\$40.00 Winners @ \$10.00\$40.00 Winners @ \$5.00\$40.00 Winners @ \$5.00\$40.00 Winners @ \$2.00\$400.00 | 2 Winners @ \$250.00\$500.00 2 Winners @ \$100.00\$200.00 2 Winners @ \$50.00 .\$100.00 2 Winners @ \$25.00\$50.00 10 Winners @ \$10.00 .\$100.00 10 Winners @ \$5.00\$50.00 80 Winners @ \$5.00\$400.00                                                                                                                                                                                                                                                                                                                                                                                                                                                                                                                                                                                                                                                                                                                                                                                                                                                                                                                                                                                                                                                                                                                                                                                                                                                                                                                                                                                                                                                                                                                                                                                                                                                                                                                                                                                                                                                                                                                                                                                                                                                                                   | PAYS OUT 2 Winners @ \$500.00\$1000 1 Winner @ \$400.00\$400 2 Winners @ \$300.00\$200 1 Winner @ \$200.00\$200 2 Winners @ \$100.00\$200 4 Winners @ \$25.00\$100 100 Winners @ \$5.00\$500                                   | 00   3 Winners @ \$300.00\$<br>00   2 Winners @ \$200.00\$<br>00   4 Winners @ \$50.00\$<br>00   10 Winners @ \$10.00\$<br>00   6 Winners @ \$5.00\$                                                                                       | 900.00 2 Winners @ \$500.00 \$1000.00 900.00 1 Winner @ \$400.00 \$400.00 400.00 1 Winner @ \$300.00 \$500.00 200.00 1 Winner @ \$200.00 \$200.00 1100.00 2 Winners @ \$100.00 \$200.00 \$300.00 12 Winners @ \$25.00 \$300.00                                                                                                          |  |
| 2 Winners @ \$75.00\$150.00   5<br>2 Winners @ \$25.00\$50.00   30<br>30 Winners @ \$5.00\$150.00   10<br>34 Winners @ \$2.00\$68.00   20                                                                                                                                                                 |                                                                                                                                                                                                                                       | MULTIPLE WINNERS 2 Winners @ \$200.00\$500.00 2 Winners @ \$50.00\$100.00 2 Winners @ \$50.00\$100.00 2 Winners @ \$50.00\$500.00 10 Winners @ \$100.00\$100.00 10 Winners @ \$5.00\$50.00 80 Winners @ \$5.00\$400.00                                                                                                                                                                                                                                                                                                                                                                                                                                                                                                                                                                                                                                                                                                                                                                                                                                                                                                                                                                                                                                                                                                                                                                                                                                                                                                                                                                                                                                                                                                                                                                                                                                                                                                                                                                                                                                                                                                                                                                                                                                                                     | MULTIPLE WINNERS 2 Winners @ \$500.00\$1000 1 Winner @ \$400.00\$400 2 Winners @ \$300.00\$200 1 Winners @ \$200.00\$200 2 Winners @ \$100.00\$200 4 Winners @ \$25.00\$100 10 Winners @ \$10.00\$100 80 Winners @ \$5.00\$400 | 00   2 Winners @ \$200.00\$<br>00   2 Winners @ \$60.00\$<br>00   2 Winners @ \$50.00\$<br>00   2 Winners @ \$20.00<br>00   2 Winners @ \$15.00                                                                                            | 440.00     1     Winner @ \$400.00     \$400.00       1120.00     2     Winners @ \$300.00     \$600.00       1100.00     1     Winner @ \$200.00     \$200.00       \$40.00     2     Winners @ \$100.00     \$200.00       \$300.00     12     Winners @ \$25.00     \$300.00       \$20.00     13     Winners @ \$25.00     \$325.00 |  |
| IDEAL PROFIT\$1,000.00 IDE                                                                                                                                                                                                                                                                                |                                                                                                                                                                                                                                       | PAYS OUT\$1,400.00 IDEAL PROFIT\$600.00 70% payback 2 sets per case Win Ratio: 1 in 37.0                                                                                                                                                                                                                                                                                                                                                                                                                                                                                                                                                                                                                                                                                                                                                                                                                                                                                                                                                                                                                                                                                                                                                                                                                                                                                                                                                                                                                                                                                                                                                                                                                                                                                                                                                                                                                                                                                                                                                                                                                                                                                                                                                                                                   | PAYS OUT\$3,000. IDEAL PROFIT\$1,000. 75% payback 2 seis per case Win Ratio: 1 in 35.7                                                                                                                                         | DO IDEAL PROFIT\$1,0                                                                                                                                                                                                                       | 20.00 IDEAL PROFIT\$975.00                                                                                                                                                                                                                                                                                                              |  |
| 4,000 cards @ \$1.00\$4,000.00 6,32                                                                                                                                                                                                                                                                       | RM 7586FLS \$1.00 per card<br>20 cards @ \$1.00\$6,320.00                                                                                                                                                                             | FORM 7587F \$1.00 per card<br>6,320 cards @ \$1.00\$6,320.00                                                                                                                                                                                                                                                                                                                                                                                                                                                                                                                                                                                                                                                                                                                                                                                                                                                                                                                                                                                                                                                                                                                                                                                                                                                                                                                                                                                                                                                                                                                                                                                                                                                                                                                                                                                                                                                                                                                                                                                                                                                                                                                                                                                                                               | FORM 7255GLS 50¢ per ca<br>4,000 cards @ 50¢\$2,000.                                                                                                                                                                           | 00 4,000 cards @ \$2.00\$8,                                                                                                                                                                                                                | 000.00 4,000 cards @ 25¢\$1,000.00                                                                                                                                                                                                                                                                                                      |  |
| 3 Winners @ \$300.00\$900.00   2<br>2 Winners @ \$200.00\$400.00   2<br>4 Winners @ \$50.00\$200.00   2<br>10 Winners @ \$10.00\$100.00   5<br>6 Winners @ \$4.00\$24.00   22<br>476 Winners @ \$1.00\$476.00   22                                                                                        | Winners @ \$50.00\$250.00<br>2 Winners @ \$25.00\$550.00<br>2 Winners @ \$25.00\$550.00<br>Last sale@ \$599.00\$599.00                                                                                                                | PAYS OUT 2 Winners @ \$599.00. \$1198.00 2 Winners @ \$599.00. \$1198.00 2 Winners @ \$249.00. \$498.00 5 Winners @ \$100.00. \$500.00 5 Winners @ \$75.00. \$575.00 10 Winners @ \$50.00. \$500.00 20 Winners @ \$25.00. \$500.00                                                                                                                                                                                                                                                                                                                                                                                                                                                                                                                                                                                                                                                                                                                                                                                                                                                                                                                                                                                                                                                                                                                                                                                                                                                                                                                                                                                                                                                                                                                                                                                                                                                                                                                                                                                                                                                                                                                                                                                                                                                         | PAYS OUT   2   Winners @ \$250.00\$500   2   Winners @ \$75.00\$150   2   Winners @ \$50.00\$100   2   Winners @ \$15.00\$30   3   Winners @ \$5.00\$400   1   Last sale@ \$100.00\$100   1   Last sale@ \$100.00\$100         | 00   4 Winners @ \$200.00\$ 00   4 Winners @ \$100.00\$ 00   4 Winners @ \$50.00\$ 00   4 Winners @ \$20.00\$ 00   4 Winners @ \$10.00\$ 00   330 Winners @ \$2.00\$                                                                       | 1800.00     1 Winner @ \$150.00\$150.00       4400.00     1 Winner @ \$50.00\$50.00       2200.00     1 Winner @ \$25.00\$25.00       \$80.00     1 Winner @ \$20.00\$20.00       \$40.00     2 Winners @ \$5.00\$10.00       \$660.00     40 Winners @ \$5.00\$20.00       1 Last sale@ \$50.00\$50.00                                 |  |
| 2 Winners @ \$200.00\$400.00 2 2 Winners @ \$60.00\$120.00 2 2 Winners @ \$50.00\$100.00 2 2 Winners @ \$50.00\$40.00 5 2 Winners @ \$10.00\$28.00 22 2 Winners @ \$10.00\$20.00 22 4 Winners @ \$4.00\$16.00 1 26 Winners @ \$4.00\$16.00 1 26 Winners @ \$2.00\$52.00 424 Winners @ \$1.00\$424.00      | Winners @ \$599.00. \$1198.00 Winners @ \$100.00\$200.00 Winners @ \$100.00\$250.00 Winners @ \$50.00\$250.00 2 Winners @ \$25.00\$550.00 2 Winners @ \$25.00\$550.00 Last sale@ \$599.00\$599.00                                     | MULTIPLE WINNERS 2 Winners @ \$599.00\$1198.00 2 Winners @ \$599.00\$1198.00 2 Winners @ \$599.00\$198.00 5 Winners @ \$100.00\$500.00 5 Winners @ \$75.00\$500.00 20 Winners @ \$50.00\$500.00                                                                                                                                                                                                                                                                                                                                                                                                                                                                                                                                                                                                                                                                                                                                                                                                                                                                                                                                                                                                                                                                                                                                                                                                                                                                                                                                                                                                                                                                                                                                                                                                                                                                                                                                                                                                                                                                                                                                                                                                                                                                                            | MULTIPLE WINNERS 2 Winners @ \$250.00\$500 2 Winners @ \$75.00\$150 2 Winners @ \$50.00\$100 2 Winners @ \$15.00\$30 8 Winners @ \$10.00\$80 10 Winners @ \$5.00\$50 80 Winners @ \$5.00\$50 1 Last sale@ \$100.00\$100        | 00                                                                                                                                                                                                                                         | 1                                                                                                                                                                                                                                                                                                                                       |  |
| IDEAL PROFIT\$1,000.00 IDE                                                                                                                                                                                                                                                                                | YS OUT\$4,745.00  EAL PROFIT\$1,575.00  i.08% payback 1 sets per case                                                                                                                                                                 | PAYS OUT\$4,769.00  IDEAL PROFIT\$1,551.00  75.46% payback 1 sets per case                                                                                                                                                                                                                                                                                                                                                                                                                                                                                                                                                                                                                                                                                                                                                                                                                                                                                                                                                                                                                                                                                                                                                                                                                                                                                                                                                                                                                                                                                                                                                                                                                                                                                                                                                                                                                                                                                                                                                                                                                                                                                                                                                                                                                 | PAYS OUT\$1,410.  IDEAL PROFIT\$590.  70.5% payback 2 sets per cas                                                                                                                                                             | 00 IDEAL PROFIT\$1,8                                                                                                                                                                                                                       | 20.00 IDEAL PROFIT\$345.00                                                                                                                                                                                                                                                                                                              |  |