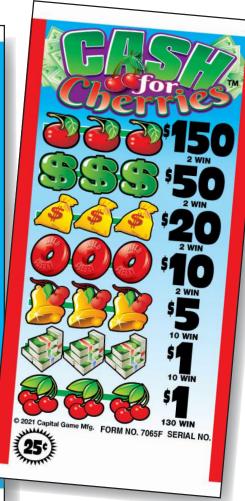

# NEW POPP-OPENS GAMES! 5 WINDOW TICKET

| GAME TITLE        | PRE-BOOK DATE           | SHIP DATE      |  |  |
|-------------------|-------------------------|----------------|--|--|
| Royal Ladies      | Now thru March 17, 2021 | April 15, 2021 |  |  |
| Monkey Madness    | Now thru March 17, 2021 | April 15, 2021 |  |  |
| Cash For Cherries | Now thru March 17, 2021 | April 15, 2021 |  |  |

### DOVAL LADIECTM

| ROYAL LADIES <sup>IM</sup>                                                                                                                                                                                                                                                                                |                                                                                                                                                                                                                                       |                                                                                                                                                                                                                                                                                                                                                                                                                                                                                                                                                                                                                                                                                                                                                                                                                                                                                                                                                                                                                                                                                                                                                                                                                                                                                                                                                                                                                                                                                                                                                                                                                                                                                                                                                                                                                                                                                                                                                                                                                                                                                                                                                                                                                                                                                            |                                                                                                                                                                                                                                |                                                                                                                                                                                                                                            |                                                                                                                                                                                                                                                                                                                                         |  |
|-----------------------------------------------------------------------------------------------------------------------------------------------------------------------------------------------------------------------------------------------------------------------------------------------------------|---------------------------------------------------------------------------------------------------------------------------------------------------------------------------------------------------------------------------------------|--------------------------------------------------------------------------------------------------------------------------------------------------------------------------------------------------------------------------------------------------------------------------------------------------------------------------------------------------------------------------------------------------------------------------------------------------------------------------------------------------------------------------------------------------------------------------------------------------------------------------------------------------------------------------------------------------------------------------------------------------------------------------------------------------------------------------------------------------------------------------------------------------------------------------------------------------------------------------------------------------------------------------------------------------------------------------------------------------------------------------------------------------------------------------------------------------------------------------------------------------------------------------------------------------------------------------------------------------------------------------------------------------------------------------------------------------------------------------------------------------------------------------------------------------------------------------------------------------------------------------------------------------------------------------------------------------------------------------------------------------------------------------------------------------------------------------------------------------------------------------------------------------------------------------------------------------------------------------------------------------------------------------------------------------------------------------------------------------------------------------------------------------------------------------------------------------------------------------------------------------------------------------------------------|--------------------------------------------------------------------------------------------------------------------------------------------------------------------------------------------------------------------------------|--------------------------------------------------------------------------------------------------------------------------------------------------------------------------------------------------------------------------------------------|-----------------------------------------------------------------------------------------------------------------------------------------------------------------------------------------------------------------------------------------------------------------------------------------------------------------------------------------|--|
| FORM 7039F 25¢ per card<br>4,000 cards @ 25¢\$1,000.00                                                                                                                                                                                                                                                    | 4,000 cards @ 50¢\$                                                                                                                                                                                                                   | per card<br>52,000.00 FORM 7041F<br>4,000 cards @ \$1.00                                                                                                                                                                                                                                                                                                                                                                                                                                                                                                                                                                                                                                                                                                                                                                                                                                                                                                                                                                                                                                                                                                                                                                                                                                                                                                                                                                                                                                                                                                                                                                                                                                                                                                                                                                                                                                                                                                                                                                                                                                                                                                                                                                                                                                   | \$1.00 per card<br>0\$4,000.00 FORM 4,000 ca                                                                                                                                                                                   | rds @ \$1.00\$4,000.00                                                                                                                                                                                                                     | FORM 7043F \$1.00 per card 4,000 cards @ \$1.00\$4,000.00                                                                                                                                                                                                                                                                               |  |
| PAYS OUT 2 Winners @ \$150.00\$300.00 2 Winners @ \$50.00\$100.00 2 Winners @ \$20.00\$40.00 2 Winners @ \$10.00\$20.00 10 Winners @ \$5.00\$50.00 10 Winners @ \$1.00\$10.00 130 Winners @ \$1.00\$10.00                                                                                                 | PAYS OUT 2 Winners @ \$250.00 2 Winners @ \$100.00. 2 Winners @ \$50.00 2 Winners @ \$25.00 10 Winners @ \$10.00. 10 Winners @ \$10.00 420 Winners @ \$1.00                                                                           | 6200 00    2 Winners @ 64                                                                                                                                                                                                                                                                                                                                                                                                                                                                                                                                                                                                                                                                                                                                                                                                                                                                                                                                                                                                                                                                                                                                                                                                                                                                                                                                                                                                                                                                                                                                                                                                                                                                                                                                                                                                                                                                                                                                                                                                                                                                                                                                                                                                                                                                  | 00.00\$200.00 2 Wir<br>50.00\$100.00 2 Wir<br>310.00\$20.00 2 Wir                                                                                                                                                              | PAYS OUT iners @ \$250.00 \$1500.00 iners @ \$100.00 \$200.00 iners @ \$75.00 \$150.00 iners @ \$75.00 \$150.00 iners @ \$50.00 \$100.00 iners @ \$25.00 \$50.00 iners @ \$50.00 \$120.00 iners @ \$50.00 \$120.00 iners @ \$1.00 \$880.00 | PAYS OUT 4 Winners @ \$500.00 \$2000.00 2 Winners @ \$100.00 \$200.00 2 Winners @ \$50.00 \$100.00 2 Winners @ \$25.00 \$50.00 2 Winners @ \$5.00 \$10.00 10 Winners @ \$1.00 \$10.00 630 Winners @ \$1.00 \$630.00                                                                                                                     |  |
| MULTIPLE WINNERS 2 Winners @ \$150.00\$300.00 2 Winners @ \$50.00\$100.00 2 Winners @ \$20.00\$40.00 2 Winners @ \$10.00\$20.00 10 Winners @ \$10.00\$50.00 10 Winners @ \$2.00\$50.00 120 Winners @ \$1.00\$120.00                                                                                       | MULTIPLE WINNERS 2 Winners @ \$250.00 2 Winners @ \$100.00 2 Winners @ \$50.00 2 Winners @ \$25.00 10 Winners @ \$10.00 11 Winners @ \$3.00 21 Winners @ \$2.00 378 Winners @ \$1.00                                                  | \$500.00                                                                                                                                                                                                                                                                                                                                                                                                                                                                                                                                                                                                                                                                                                                                                                                                                                                                                                                                                                                                                                                                                                                                                                                                                                                                                                                                                                                                                                                                                                                                                                                                                                                                                                                                                                                                                                                                                                                                                                                                                                                                                                                                                                                                                                                                                   | 00.00\$2000.00 6 Wir<br>00.00\$200.00 2 Wir<br>50.00\$100.00 2 Wir<br>10.00\$20.00 2 Wir                                                                                                                                       | ners @ \$2.00\$88.00                                                                                                                                                                                                                       | MULTIPLE WINNERS 4 Winners @ \$50.00 \$2000.00 2 Winners @ \$100.00 \$200.00 2 Winners @ \$50.00 \$100.00 2 Winners @ \$55.00 \$50.00 2 Winners @ \$55.00 \$10.00 32 Winners @ \$2.00 \$54.00 576 Winners @ \$1.00 \$576.00                                                                                                             |  |
| PAYS OUT\$650.00  IDEAL PROFIT\$350.00  65% payback 2 sets per case  Win Ratio: 1 in 25.3                                                                                                                                                                                                                 | PAYS OUT\$1 IDEAL PROFIT 70% payback 2 sets p Win Ratio: 1 in 8.9                                                                                                                                                                     | \$600.00 IDEAL PROFIT                                                                                                                                                                                                                                                                                                                                                                                                                                                                                                                                                                                                                                                                                                                                                                                                                                                                                                                                                                                                                                                                                                                                                                                                                                                                                                                                                                                                                                                                                                                                                                                                                                                                                                                                                                                                                                                                                                                                                                                                                                                                                                                                                                                                                                                                      | \$1,000.00 IDEAL<br>2 sets per case 75% p                                                                                                                                                                                      | OUT\$3,000.00 PROFIT\$1,000.00 layback 2 sets per case Win Ratio: 1 in 4.4                                                                                                                                                                 | PAYS OUT                                                                                                                                                                                                                                                                                                                                |  |
| FORM 7044F \$1.00 per card<br>3,120 cards @ \$1.00\$3,120.00                                                                                                                                                                                                                                              | 3,080 cards @ 50¢                                                                                                                                                                                                                     | per card<br>\$1,540.00 FORM 7046F<br>3,640 cards @ \$1.00                                                                                                                                                                                                                                                                                                                                                                                                                                                                                                                                                                                                                                                                                                                                                                                                                                                                                                                                                                                                                                                                                                                                                                                                                                                                                                                                                                                                                                                                                                                                                                                                                                                                                                                                                                                                                                                                                                                                                                                                                                                                                                                                                                                                                                  | \$1.00 per card<br>0\$3,640.00 FORM 4,000 ca                                                                                                                                                                                   | rds @ \$1 00 \$4 000 00                                                                                                                                                                                                                    | FORM 7048F \$1.00 per card<br>4,000 cards @ \$1.00\$4,000.00                                                                                                                                                                                                                                                                            |  |
| PAYS OUT  8 Winners @ \$100.00\$800.00  4 Winners @ \$100.00\$400.00  5 Winners @ \$50.00\$250.00  4 Winners @ \$100.00\$400.00  10 Winners @ \$10.00\$40.00  200 Winners @ \$2.00\$50.00                                                                                                                 | 2 Winners @ \$50.00<br>2 Winners @ \$20.00<br>2 Winners @ \$5.00                                                                                                                                                                      | \$40.00 3 Winners @ \$\$10.00 3 Winners @ \$                                                                                                                                                                                                                                                                                                                                                                                                                                                                                                                                                                                                                                                                                                                                                                                                                                                                                                                                                                                                                                                                                                                                                                                                                                                                                                                                                                                                                                                                                                                                                                                                                                                                                                                                                                                                                                                                                                                                                                                                                                                                                                                                                                                                                                               | 0\$3,640.00   4,000 cz OUT 00.00\$900.00   3 Wir 00.00\$500.00   4 Wir 00.00\$300.00   4 Wir 075.00\$225.00   3 Wir 75.00\$150.00   8 Wir 20.00\$300.00   20 Wir \$2.00\$400.00   70 Wir                                       | PAYS OUT Iners @ \$599.00. \$1797.00 Iners @ \$100.00. \$400.00 Iners @ \$50.00. \$200.00 Iners @ \$50.00. \$75.00 Iners @ \$10.00. \$80.00 Iners @ \$5.00. \$100.00 Iners @ \$5.00. \$350.00 Iners @ \$5.00. \$350.00                     | PAYS OUT 6 Winners @ \$250.00 \$1500.00 2 Winners @ \$75.00 \$150.00 2 Winners @ \$75.00 \$150.00 2 Winners @ \$50.00 \$100.00 2 Winners @ \$25.00 \$50.00 4 Winners @ \$10.00 \$40.00 192 Winners @ \$5.00 \$960.00                                                                                                                    |  |
| MULTIPLE WINNERS 2 Winners @ \$200.00\$400.00 1 Winner @ \$160.00\$160.00 2 Winners @ \$150.00\$120.00 1 Winner @ \$120.00\$120.00 1 Winner @ \$120.00\$110.00 7 Winners @ \$100.00\$100.00 2 Winners @ \$50.00\$100.00 10 Winners @ \$50.00\$50.00 20 Winners @ \$4.00\$80.00 20 Winners @ \$4.00\$80.00 | 22 Winners @ \$2.00<br>160 Winners @ \$1.00                                                                                                                                                                                           | \$800.00 3 Winners @ \$3 Winners @ \$2 Winners @ \$2 Winners @ \$1 Winners | 00.00. \$900.00 3 Wir<br>00.00. \$600.00 4 Wir<br>00.00. \$300.00 4 Wir<br>50.00. \$225.00 3 Wir<br>50.00. \$150.00 8 Wir<br>40.00. \$200.00 90 Wir<br>20.00. \$100.00 \$00<br>\$4.00. \$80.00 \$200.00 \$00                   | MULTIPLE WINNERS ners @ \$59.00\$1797.00 ners @ \$100.00\$4400.00 ners @ \$50.00\$200.00 ners @ \$25.00\$75.00 ners @ \$10.00\$80.00 ners @ \$50.00\$80.00 ners @ \$50.00\$450.00                                                          | MULTIPLE WINNERS 6 Winners @ \$250.00\$1500.00 2 Winners @ \$100.00\$200.00 2 Winners @ \$75.00\$150.00 2 Winners @ \$50.00\$100.00 2 Winners @ \$25.00\$50.00 4 Winners @ \$10.00\$40.00 192 Winners @ \$5.00\$960.00                                                                                                                  |  |
| PAYS OUT\$2,340.00 IDEAL PROFIT\$780.00 75% payback 3 sets per case Win Ratio: 1 in 13.3                                                                                                                                                                                                                  | Win Ratio: 1 in 14.3                                                                                                                                                                                                                  | \$386.00<br>per case TDEAL PROFIT<br>78.98% payback<br>Win Ratio:                                                                                                                                                                                                                                                                                                                                                                                                                                                                                                                                                                                                                                                                                                                                                                                                                                                                                                                                                                                                                                                                                                                                                                                                                                                                                                                                                                                                                                                                                                                                                                                                                                                                                                                                                                                                                                                                                                                                                                                                                                                                                                                                                                                                                          | \$765.00<br>2 sets per case<br>1 in 15.8                                                                                                                                                                                       | DUT\$3,002.00 PROFIT\$998.00 payback 2 sets per case Win Ratio: 1 in 35.7                                                                                                                                                                  | PAYS OUT\$3,000.00  IDEAL PROFIT\$1,000.00  75% payback 2 sets per case Win Ratio: 1 in 19.1                                                                                                                                                                                                                                            |  |
| 4.000 cards @ \$1.00\$4.000.00 3.12                                                                                                                                                                                                                                                                       | 20 cards @ \$1.00\$3.120.00                                                                                                                                                                                                           | FORM 7051F 50¢ per card<br>4,000 cards @ 50¢\$2,000.00<br>PAYS OUT                                                                                                                                                                                                                                                                                                                                                                                                                                                                                                                                                                                                                                                                                                                                                                                                                                                                                                                                                                                                                                                                                                                                                                                                                                                                                                                                                                                                                                                                                                                                                                                                                                                                                                                                                                                                                                                                                                                                                                                                                                                                                                                                                                                                                         | FORM 7582F \$1.00 per ca<br>4,000 cards @ \$1.00\$4,000.                                                                                                                                                                       | 00 4.000 cards @ \$1.00\$4.0                                                                                                                                                                                                               |                                                                                                                                                                                                                                                                                                                                         |  |
| 2 Winners @ \$250.00\$500.00 4 2 Winners @ \$250.00\$500.00 4 2 Winners @ \$75.00\$150.00 5 2 Winners @ \$25.00\$50.00 4 30 Winners @ \$5.00\$150.00 10                                                                                                                                                   | PAYS OUT \$100.00\$800.00 Winners @ \$100.00\$400.00 Winners @ \$100.00\$400.00 Winners @ \$50.00\$250.00 Winners @ \$100.00\$40.00 Winners @ \$10.00\$40.00 Winners @ \$5.00\$40.00 Winners @ \$5.00\$40.00 Winners @ \$2.00\$400.00 | 2 Winners @ \$250.00\$500.00 2 Winners @ \$100.00\$200.00 2 Winners @ \$50.00 .\$100.00 2 Winners @ \$25.00\$50.00 10 Winners @ \$10.00 .\$100.00 10 Winners @ \$5.00\$50.00 80 Winners @ \$5.00\$400.00                                                                                                                                                                                                                                                                                                                                                                                                                                                                                                                                                                                                                                                                                                                                                                                                                                                                                                                                                                                                                                                                                                                                                                                                                                                                                                                                                                                                                                                                                                                                                                                                                                                                                                                                                                                                                                                                                                                                                                                                                                                                                   | PAYS OUT 2 Winners @ \$500.00\$1000 1 Winner @ \$400.00\$400 2 Winners @ \$300.00\$200 1 Winner @ \$200.00\$200 2 Winners @ \$100.00\$200 4 Winners @ \$25.00\$100 100 Winners @ \$5.00\$500                                   | 00   3 Winners @ \$300.00\$<br>00   2 Winners @ \$200.00\$<br>00   4 Winners @ \$50.00\$<br>00   10 Winners @ \$10.00\$<br>00   6 Winners @ \$5.00\$                                                                                       | 900.00 2 Winners @ \$500.00 \$1000.00 900.00 1 Winner @ \$400.00 \$400.00 400.00 1 Winner @ \$300.00 \$500.00 200.00 1 Winner @ \$200.00 \$200.00 1100.00 2 Winners @ \$100.00 \$200.00 \$300.00 12 Winners @ \$25.00 \$300.00                                                                                                          |  |
| 2 Winners @ \$75.00\$150.00   5<br>2 Winners @ \$25.00\$50.00   30<br>30 Winners @ \$5.00\$150.00   10<br>34 Winners @ \$2.00\$68.00   20                                                                                                                                                                 |                                                                                                                                                                                                                                       | MULTIPLE WINNERS 2 Winners @ \$200.00\$500.00 2 Winners @ \$50.00\$100.00 2 Winners @ \$50.00\$100.00 2 Winners @ \$50.00\$500.00 10 Winners @ \$100.00\$100.00 10 Winners @ \$5.00\$50.00 80 Winners @ \$5.00\$400.00                                                                                                                                                                                                                                                                                                                                                                                                                                                                                                                                                                                                                                                                                                                                                                                                                                                                                                                                                                                                                                                                                                                                                                                                                                                                                                                                                                                                                                                                                                                                                                                                                                                                                                                                                                                                                                                                                                                                                                                                                                                                     | MULTIPLE WINNERS 2 Winners @ \$500.00\$1000 1 Winner @ \$400.00\$400 2 Winners @ \$300.00\$200 1 Winners @ \$200.00\$200 2 Winners @ \$100.00\$200 4 Winners @ \$25.00\$100 10 Winners @ \$10.00\$100 80 Winners @ \$5.00\$400 | 00   2 Winners @ \$200.00\$<br>00   2 Winners @ \$60.00\$<br>00   2 Winners @ \$50.00\$<br>00   2 Winners @ \$20.00<br>00   2 Winners @ \$15.00                                                                                            | 440.00     1     Winner @ \$400.00     \$400.00       1120.00     2     Winners @ \$300.00     \$600.00       1100.00     1     Winner @ \$200.00     \$200.00       \$40.00     2     Winners @ \$100.00     \$200.00       \$300.00     12     Winners @ \$25.00     \$300.00       \$20.00     13     Winners @ \$25.00     \$325.00 |  |
| IDEAL PROFIT\$1,000.00 IDE                                                                                                                                                                                                                                                                                |                                                                                                                                                                                                                                       | PAYS OUT\$1,400.00 IDEAL PROFIT\$600.00 70% payback 2 sets per case Win Ratio: 1 in 37.0                                                                                                                                                                                                                                                                                                                                                                                                                                                                                                                                                                                                                                                                                                                                                                                                                                                                                                                                                                                                                                                                                                                                                                                                                                                                                                                                                                                                                                                                                                                                                                                                                                                                                                                                                                                                                                                                                                                                                                                                                                                                                                                                                                                                   | PAYS OUT\$3,000. IDEAL PROFIT\$1,000. 75% payback 2 seis per case Win Ratio: 1 in 35.7                                                                                                                                         | DO IDEAL PROFIT\$1,0                                                                                                                                                                                                                       | 20.00 IDEAL PROFIT\$975.00                                                                                                                                                                                                                                                                                                              |  |
| 4,000 cards @ \$1.00\$4,000.00 6,32                                                                                                                                                                                                                                                                       | RM 7586FLS \$1.00 per card<br>20 cards @ \$1.00\$6,320.00                                                                                                                                                                             | FORM 7587F \$1.00 per card<br>6,320 cards @ \$1.00\$6,320.00                                                                                                                                                                                                                                                                                                                                                                                                                                                                                                                                                                                                                                                                                                                                                                                                                                                                                                                                                                                                                                                                                                                                                                                                                                                                                                                                                                                                                                                                                                                                                                                                                                                                                                                                                                                                                                                                                                                                                                                                                                                                                                                                                                                                                               | FORM 7255GLS 50¢ per ca<br>4,000 cards @ 50¢\$2,000.                                                                                                                                                                           | 00 4,000 cards @ \$2.00\$8,                                                                                                                                                                                                                | 000.00 4,000 cards @ 25¢\$1,000.00                                                                                                                                                                                                                                                                                                      |  |
| 3 Winners @ \$300.00\$900.00   2<br>2 Winners @ \$200.00\$400.00   2<br>4 Winners @ \$50.00\$200.00   2<br>10 Winners @ \$10.00\$100.00   5<br>6 Winners @ \$4.00\$24.00   22<br>476 Winners @ \$1.00\$476.00   22                                                                                        | Winners @ \$50.00\$250.00<br>2 Winners @ \$25.00\$550.00<br>2 Winners @ \$25.00\$550.00<br>Last sale@ \$599.00\$599.00                                                                                                                | PAYS OUT 2 Winners @ \$599.00. \$1198.00 2 Winners @ \$599.00. \$1198.00 2 Winners @ \$249.00. \$498.00 5 Winners @ \$100.00. \$500.00 5 Winners @ \$75.00. \$575.00 10 Winners @ \$50.00. \$500.00 20 Winners @ \$25.00. \$500.00                                                                                                                                                                                                                                                                                                                                                                                                                                                                                                                                                                                                                                                                                                                                                                                                                                                                                                                                                                                                                                                                                                                                                                                                                                                                                                                                                                                                                                                                                                                                                                                                                                                                                                                                                                                                                                                                                                                                                                                                                                                         | PAYS OUT   2   Winners @ \$250.00\$500   2   Winners @ \$75.00\$150   2   Winners @ \$50.00\$100   2   Winners @ \$15.00\$30   3   Winners @ \$5.00\$400   1   Last sale@ \$100.00\$100   1   Last sale@ \$100.00\$100         | 00   4 Winners @ \$200.00\$ 00   4 Winners @ \$100.00\$ 00   4 Winners @ \$50.00\$ 00   4 Winners @ \$20.00\$ 00   4 Winners @ \$10.00\$ 00   330 Winners @ \$2.00\$                                                                       | 1800.00     1 Winner @ \$150.00\$150.00       4400.00     1 Winner @ \$50.00\$50.00       2200.00     1 Winner @ \$25.00\$25.00       \$80.00     1 Winner @ \$20.00\$20.00       \$40.00     2 Winners @ \$5.00\$10.00       \$660.00     40 Winners @ \$5.00\$20.00       1 Last sale@ \$50.00\$50.00                                 |  |
| 2 Winners @ \$200.00\$400.00 2 2 Winners @ \$60.00\$120.00 2 2 Winners @ \$50.00\$100.00 2 2 Winners @ \$50.00\$40.00 5 2 Winners @ \$10.00\$28.00 22 2 Winners @ \$10.00\$20.00 22 4 Winners @ \$4.00\$16.00 1 26 Winners @ \$4.00\$16.00 1 26 Winners @ \$2.00\$52.00 424 Winners @ \$1.00\$424.00      | Winners @ \$599.00. \$1198.00 Winners @ \$100.00\$200.00 Winners @ \$100.00\$250.00 Winners @ \$50.00\$250.00 2 Winners @ \$25.00\$550.00 2 Winners @ \$25.00\$550.00 Last sale@ \$599.00\$599.00                                     | MULTIPLE WINNERS 2 Winners @ \$599.00\$1198.00 2 Winners @ \$599.00\$1198.00 2 Winners @ \$599.00\$198.00 5 Winners @ \$100.00\$500.00 5 Winners @ \$75.00\$500.00 20 Winners @ \$50.00\$500.00                                                                                                                                                                                                                                                                                                                                                                                                                                                                                                                                                                                                                                                                                                                                                                                                                                                                                                                                                                                                                                                                                                                                                                                                                                                                                                                                                                                                                                                                                                                                                                                                                                                                                                                                                                                                                                                                                                                                                                                                                                                                                            | MULTIPLE WINNERS 2 Winners @ \$250.00\$500 2 Winners @ \$75.00\$150 2 Winners @ \$50.00\$100 2 Winners @ \$15.00\$30 8 Winners @ \$10.00\$80 10 Winners @ \$5.00\$50 80 Winners @ \$5.00\$50 1 Last sale@ \$100.00\$100        | 00                                                                                                                                                                                                                                         | 1                                                                                                                                                                                                                                                                                                                                       |  |
| IDEAL PROFIT\$1,000.00 IDE                                                                                                                                                                                                                                                                                | YS OUT\$4,745.00  EAL PROFIT\$1,575.00  i.08% payback 1 sets per case                                                                                                                                                                 | PAYS OUT\$4,769.00  IDEAL PROFIT\$1,551.00  75.46% payback 1 sets per case                                                                                                                                                                                                                                                                                                                                                                                                                                                                                                                                                                                                                                                                                                                                                                                                                                                                                                                                                                                                                                                                                                                                                                                                                                                                                                                                                                                                                                                                                                                                                                                                                                                                                                                                                                                                                                                                                                                                                                                                                                                                                                                                                                                                                 | PAYS OUT\$1,410.  IDEAL PROFIT\$590.  70.5% payback 2 sets per cas                                                                                                                                                             | 00 IDEAL PROFIT\$1,8                                                                                                                                                                                                                       | 20.00 IDEAL PROFIT\$345.00                                                                                                                                                                                                                                                                                                              |  |